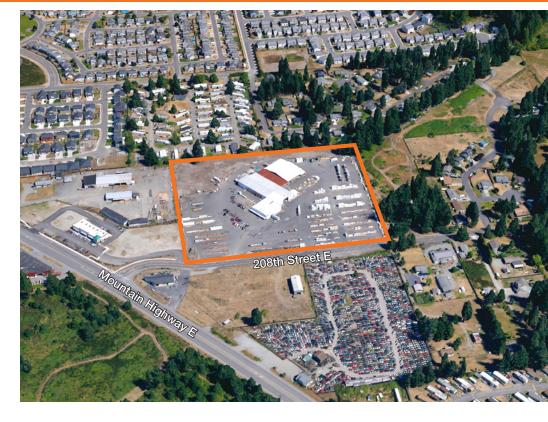

\$6.1 billion dollars in combined sales in 2014

7.5% cap rate

National credit tenant just extended lease through May 2020 (plus options)

Three buildings totaling ±50,018 SF on an 11 acre site

Great access, just off State Route 7 (Mountain Highway E)