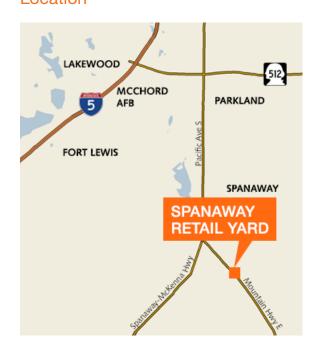

### For Sale-Investment

# ProBuild / Builders FirstSource, Inc.

1331 208th Street E Spanaway, WA

ProBuild / Builders FirstSource, Inc. (NASDAQ: BLDR) is the nation's largest professional building products retailer with over 470 units serving 74 of the top 100 metropolitan statistical areas across 40 states

\$6.1 billion dollars in combined sales in 2014

7.5% cap rate

National credit tenant just extended lease through May 2020 (plus options)

Three buildings totaling ±50,018 SF on an 11 acre site

Great access, just off State Route 7 (Mountain Highway E)

Priced at \$4,960,000



#### Location



#### Contact

**Todd Clarke**Senior Vice President
253.722.1400
tclarke@kiddermathews.com

## Brian Kenworthy Senior Vice President 425.450.1131 briank@kiddermathews.com