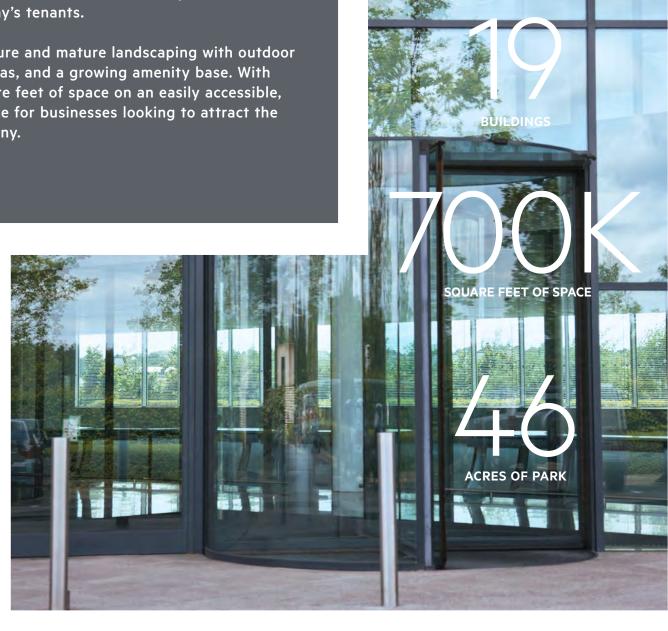

Mission Park combines modern architecture and mature landscaping with outdoor gathering spaces, biking and walking areas, and a growing amenity base. With 19 buildings, 46 acres and 700,000 square feet of space on an easily accessible, campus-like setting, it is the perfect place for businesses looking to attract the best and brightest and grow their company.