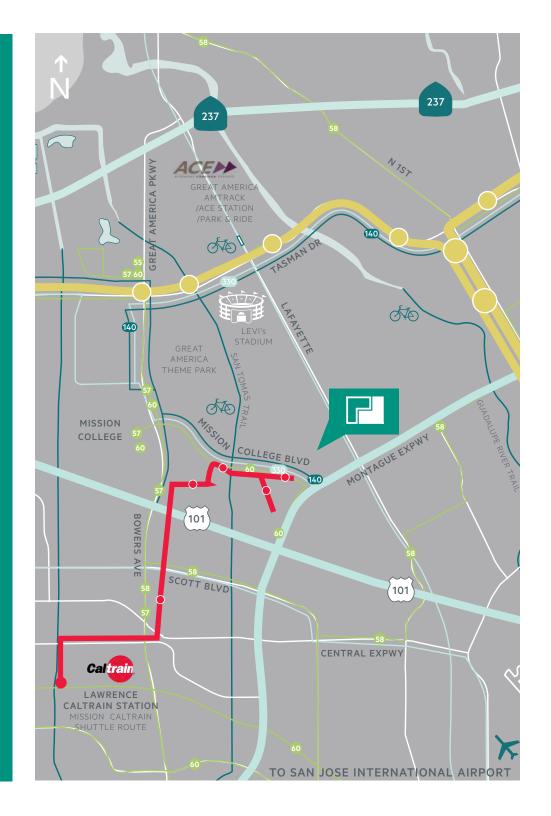

## Bike. Ride. Fly.

Mission Caltrain Shuttle runs every half hour (during business hours) between Lawrence Caltrain Station and Mission Park.

San Francisco – 64 minutes Palo Alto – 24 minutes Mountain View – 11 minutes

VTA Light Rail / ACE Train Shuttle serving Mission Park via Great America Station

0.5 miles to San Tomas Aquino Creek Trail

2.1 miles to Guadalupe River Trail

3.3 miles to Lawrence Caltrain Station

1.25 miles to Great America Amtrak/ACE Station

1.25 miles to Great America Amtrak/ACE Station

8 miles to Mountain View

14 miles to Palo Alto

30 miles to San Francisco International Airport

Bus Line Connections at Mission Park Serving Routes 140, 330 and 60

4.4 miles to Mineta San Jose International Airport30 miles to San Francisco International Airport