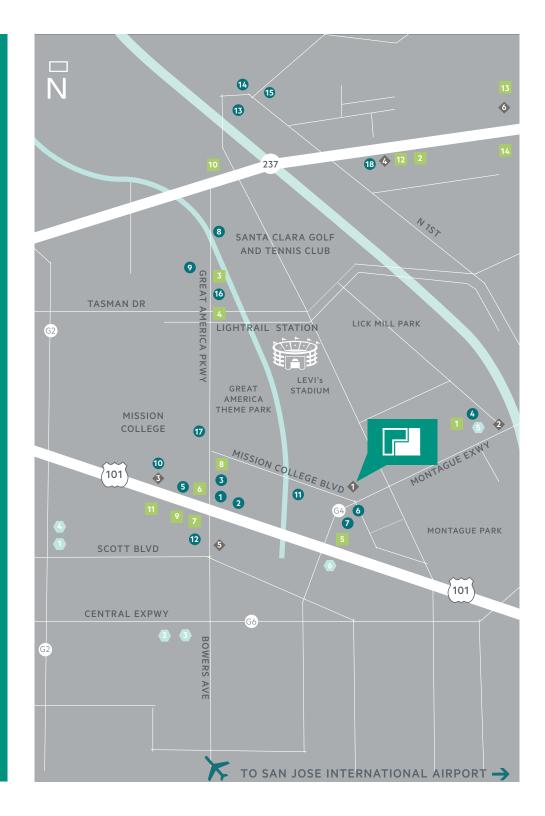

#### **RESTAURANTS**

- 1. Birk's
- 2. Pedro's
- 3. Parcel 104
- 4. Rivermark Shopping Center
- -Piatti Prolific Oven Jersey Mike's
- Red Robin Peet's Smashburger
- -Safeway Chipotle Jamba Juice
- Yo Yo Sushi Yan Can Asian Bistro
- Mezbaan Indian Cuisine Posh Bagel
- Premier Pizza
- 5. Bennigan's
- 6. Starbucks
- 7. Subway
- 8. Erik's Deli
- 9. Togos
- 10. Mercado Shopping Center
- In-N-Out Tomatina Mexicali Grill
- SmokeEaters BBQ Starbucks
- World Wrapps Walmart Grocery
- 11. Specialty's Café & Bakery
- 12. Sizzler/Jack-In-The Box/McDonalds
- 13. Vahl's Restaurant
- 14. Maria Elena's
- 15. Rosita's Mexican Café
- 16. TusCA
- 17. Amarin Thai/Café Falafel/ House of Bagels/Iguana's/Togos
- 18. @First Shopping Center
- Five Guys Burgers Chipotle
- -Rok Steakhouse Chik-fil-A
- Sweet Tomatoes Panera Sajj
- Premier Pizza Fresh + Easy

#### **HOTELS**

- 1. Hyatt House Santa Clara
- 2. Hyatt House San Jose/Silicon Valley
- 3. Hyatt Regency
- 4. Hilton Santa Clara
- 5. Biltmore Hotel
- 6. Avatar Hotel
- 7. TownePlace Suites
- 8. Marriott Santa Clara
- 9. Embassy Suites Hotel
- 10. Aloft Hotel
- 11. Marriott Residence Inn
- 12. Marriott Courtyard San Jose North
- 13. Hilton Garden Inn Milpitas
- 14. Staybridge Suites Milpitas

#### **HEALTH CLUBS**

- 1. 24 Hour Fitness
- 2. Bay Club Santa Clara
- 3. City Beach Sports Club
- 4. City Sports
- 5. The Bar Method
- 6. Gold's Gym

#### **SHOPPING CENTERS**

- 1. Future Mission Park Retail
- 2. Rivermark Village
- 3. Mercado Santa Clara
- 4. @First
- 5. Santa Clara Square
- 6. McCarthy Ranch Marketplace