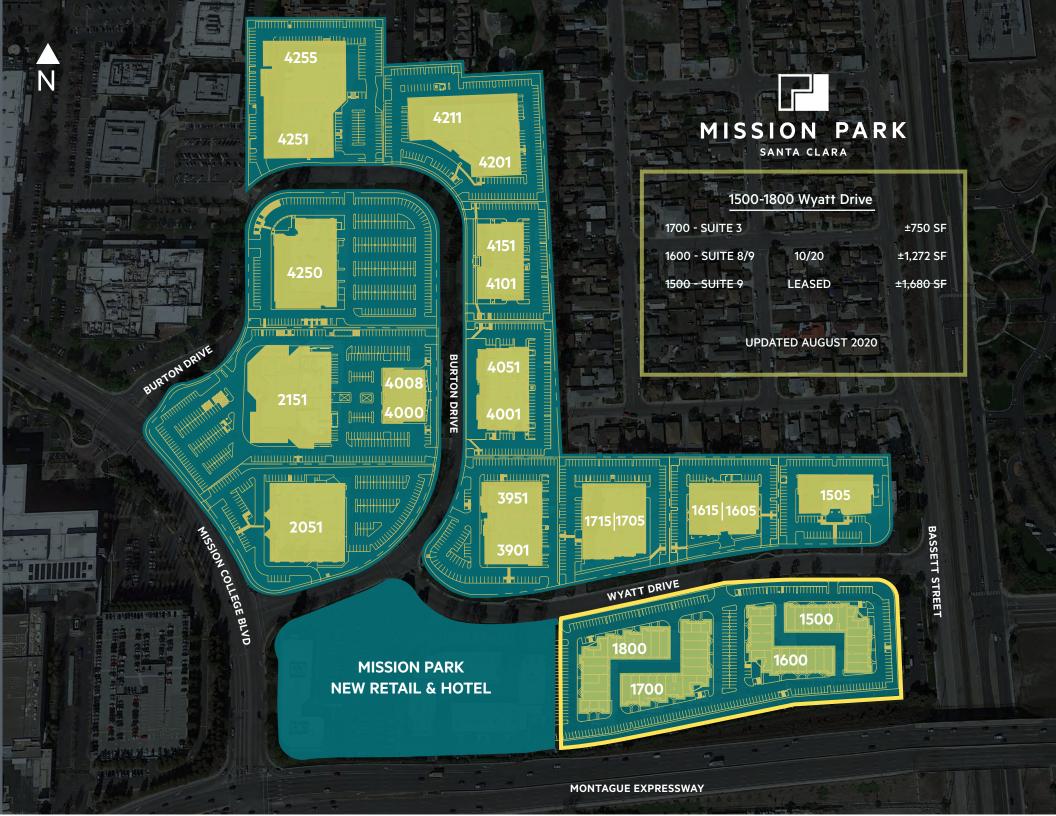

Mission Park combines modern architecture and mature landscaping with outdoor gathering spaces, biking and walking areas, and a growing amenity base. With 19 buildings, 46 acres and 700,000 square feet of space on an easily accessible, campus-like setting, it is the perfect place for businesses looking to attract the best and brightest and grow their company.

### 1500-1800 Wyatt Drive SantaClara