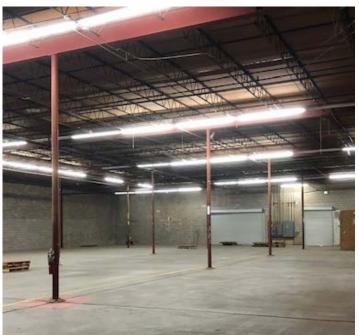

## ± 32,000 SF Light Industrial Building

- ±30,000 SF warehouse with ±2,000 SF showroom/office space
- 4 dock high doors : (2) 10x10 and (2) 20x10
- 2 drive in ramps
- 20' clear height
- Located adjacent to I-65 Service Road
- Space can be subdivided