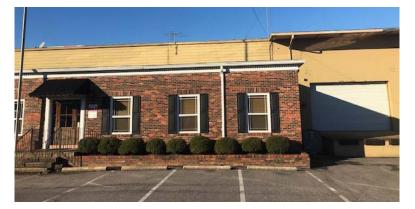

## ± 32,000 SF Light Industrial Building

- ±30,000 SF warehouse with ±2,000 SF showroom/office space
- 4 dock high doors : (2) 10x10 and (2) 20x10
- 2 drive in ramps
- 20' clear height
- Located adjacent to I-65 Service Road
- Space can be subdivided

3450 Armour Ave.

Mobile, AL

Allen Garstecki +1 251 301 7369 allen.garstecki@am.jll.com

Guy Oswalt +1 251 301 7371 guy.oswalt@am.jll.com

**Inquire for Pricing** 

Mobile, AL 3450 Armour Ave

Please Contact:

Allen Garstecki +1 251 301 7369 allen.garstecki@am.jll.com Guy Oswalt +1 251 301 7371 guy.oswalt@am.jll.com