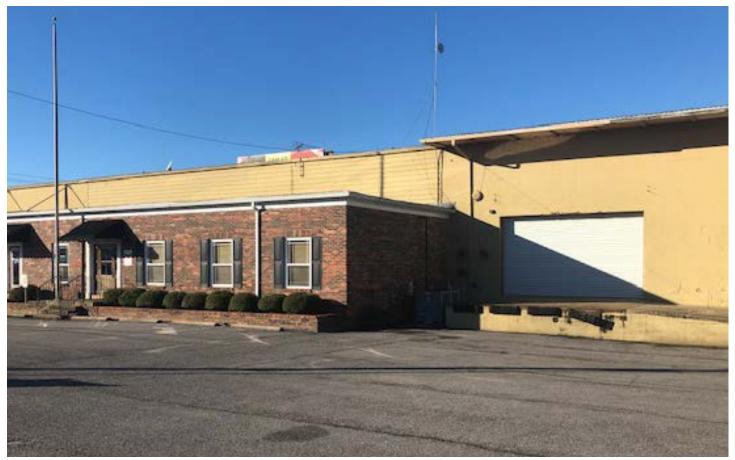

## ± 32,000 SF Light Industrial Building

- ±30,000 SF warehouse with ±2,000 SF showroom/office space
- 4 dock high doors : (2) 10x10 and (2) 20x10
- 2 drive in ramps
- 20' clear height
- Located adjacent to I-65 Service Road
- Space can be subdivided

3450 Armour Ave.

Mobile, AL

Allen Garstecki +1 251 301 7369 allen.garstecki@am.jll.com

Guy Oswalt +1 251 301 7371 guy.oswalt@am.jll.com

**Inquire for Pricing** 

Mobile, AL 3450 Armour Ave

Please Contact:

Allen Garstecki +1 251 301 7369 allen.garstecki@am.jll.com Guy Oswalt +1 251 301 7371 guy.oswalt@am.jll.com