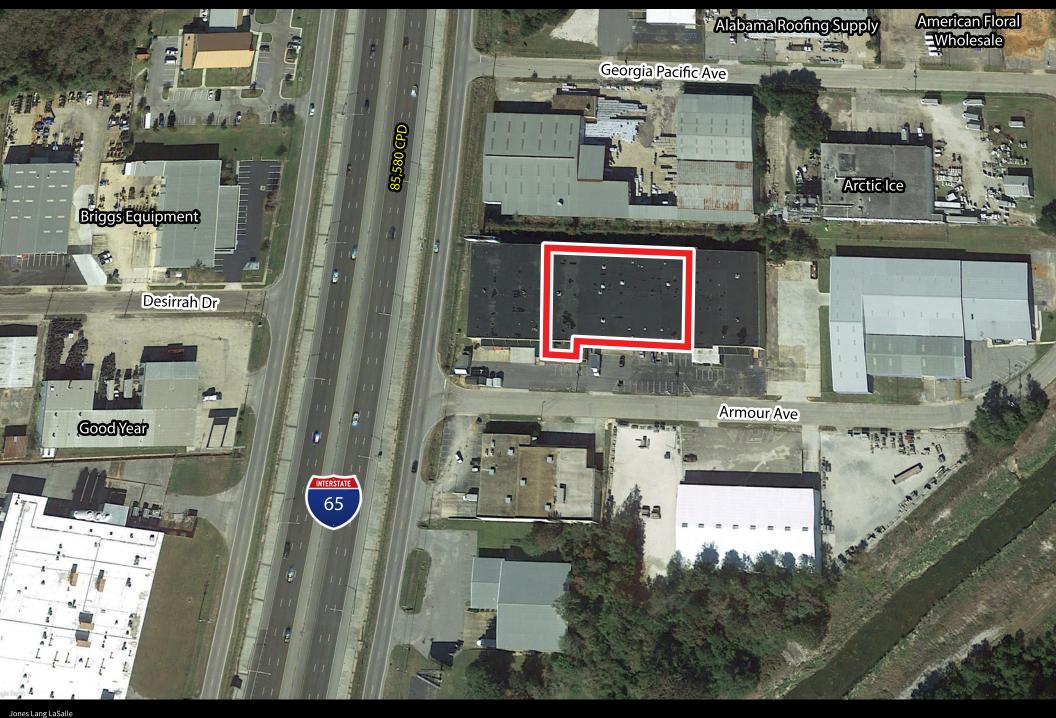

## ± 32,000 SF Light Industrial Building

- ±30,000 SF warehouse with ±2,000 SF showroom/office space
- 4 dock high doors : (2) 10x10 and (2) 20x10
- 2 drive in ramps
- 20' clear height
- Located adjacent to I-65 Service Road
- Space can be subdivided

## Mobile, AL 3450 Armour Ave