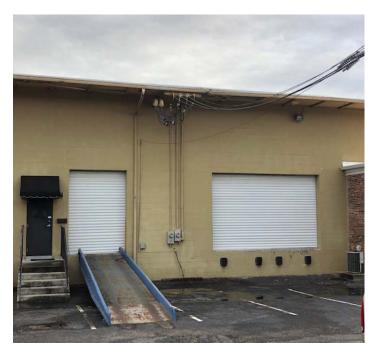

## ± 32,000 SF Light Industrial Building

- ±30,000 SF warehouse with ±2,000 SF showroom/office space
- 4 dock high doors : (2) 10x10 and (2) 20x10
- 2 drive in ramps
- 20' clear height
- Located adjacent to I-65 Service Road
- Space can be subdivided

3450 Armour Ave.

Mobile, AL

Allen Garstecki +1 251 301 7369 allen.garstecki@am.jll.com

Guy Oswalt +1 251 301 7371 guy.oswalt@am.jll.com

**Inquire for Pricing** 

Mobile, AL 3450 Armour Ave

Please Contact:

Allen Garstecki +1 251 301 7369 allen.garstecki@am.jll.com Guy Oswalt +1 251 301 7371 guy.oswalt@am.jll.com