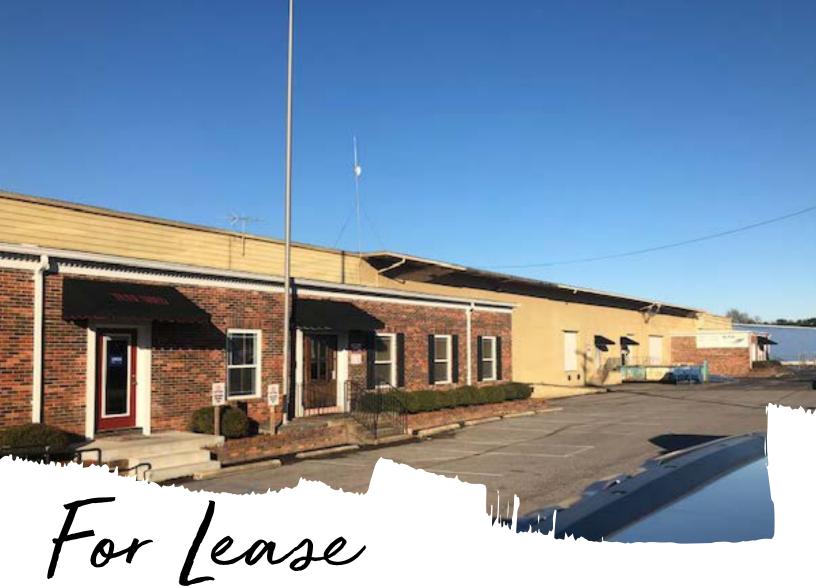

## ± 32,000 SF Light Industrial Building

- ±30,000 SF warehouse with ±2,000 SF showroom/office space
- 4 dock high doors : (2) 10x10 and (2) 20x10
- 2 drive in ramps
- 20' clear height
- Located adjacent to I-65 Service Road
- Space can be subdivided

3450 Armour Ave.

Mobile, AL

Allen Garstecki +1 251 301 7369 allen.garstecki@am.jll.com

Guy Oswalt +1 251 301 7371 guy.oswalt@am.jll.com

**Inquire for Pricing** 

Mobile, AL 3450 Armour Ave

Please Contact:

Allen Garstecki +1 251 301 7369 allen.garstecki@am.jll.com Guy Oswalt +1 251 301 7371 guy.oswalt@am.jll.com