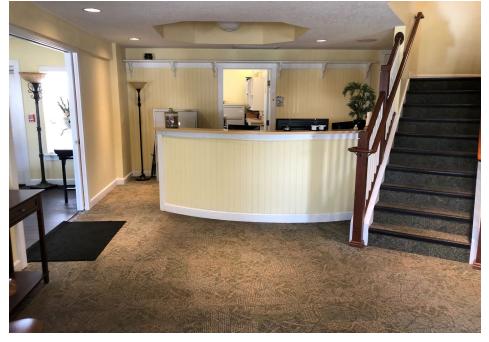

# OFFICE BUILDING FOR SALE

- 6,274 SF Office Space
- In heart of Historic Downtown Longwood
- Possible Owner User Opportunity
- Possible Investment Opportunity
- Individual Office Suites
- Can be demised into Multi-Tenant
- 25 Parking Spaces
- Located Across the Street from Orlando Health Longwood Hospital
- Asking Price: \$899,000