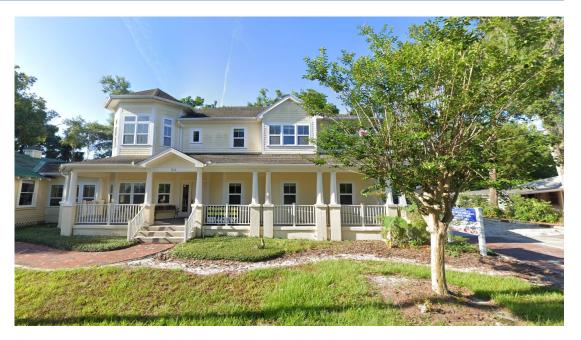

# OFFICE BUILDING FOR SALE

- 6,274 SF Office Space
- In heart of Historic Downtown Longwood
- Possible Owner User Opportunity
- Possible Investment Opportunity
- Individual Office Suites
- Can be demised into Multi-Tenant
- 25 Parking Spaces
- Located Across the Street from Orlando Health Longwood Hospital
- Asking Price: \$899,000