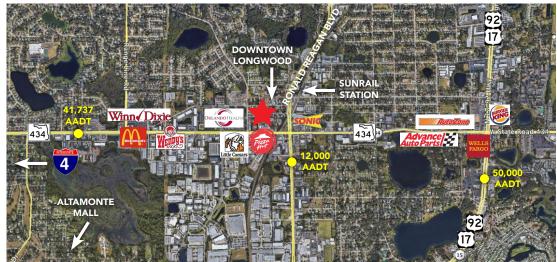

#### TRAFFIC COUNTS

On West State Road 434: ± 41,737 vehicles/day

The information contained herein has been obtained from sources deemed reliable, however, HRS makes no guarantees, warranties or representation as to its completeness or accuracy thereof. The presentation of this property is submitted subject to errors, omissions, change of price or conditions, prior to sale or lease or withdrawal without notice.