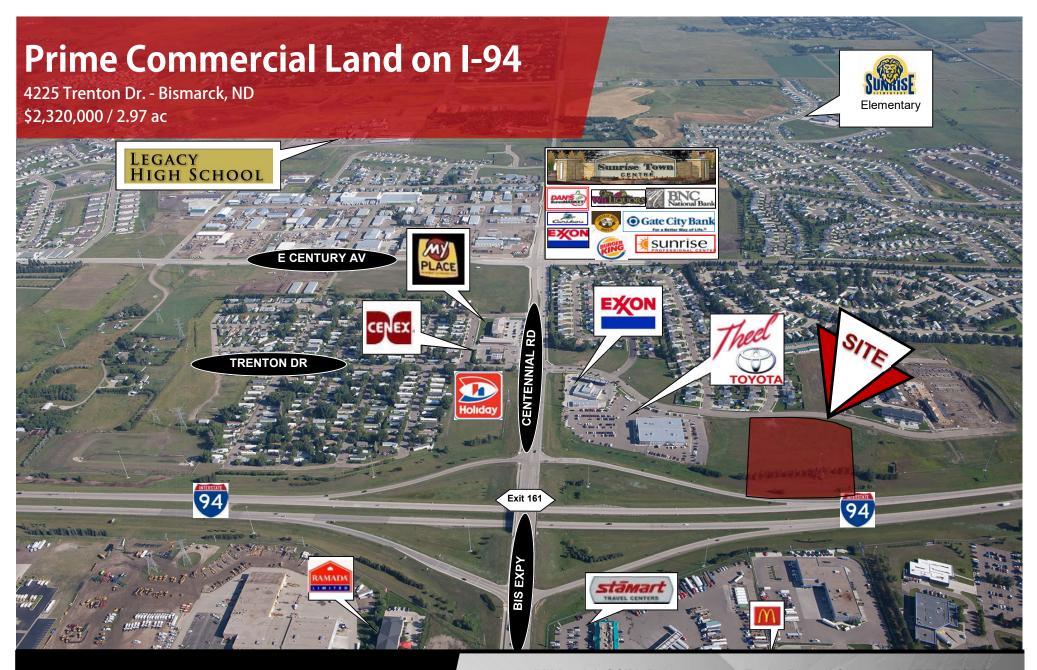

## **Prime Commercial Land on I-94**

4225 Trenton Dr. - Bismarck, ND \$2,320,000 / 2.97 ac

## **Highlights:**

- Rare opportunity to acquire the prime parcel near Exit 161 with I-94 visibility
- I-94 Exit 161 is an exciting fast growth area of Bismarck. This prime location is the first interchange in east Bismarck. Connects to Bismarck Expressway, Centennial Rd and Century Ave beltways.
- This general area is experiencing a tremendous amount of residential growth. Sunrise Elementary is already at capacity after building new addition to the school.
- The new Legacy High School and adjacent sports complex, opened in 2015 just west of Centennial Road on 64 acres which brings more traffic and families to the rapidly growing NE area of Bismarck.

## **Area Businesses:**

- Exxon
- Cedric Theel Toyota
- Sunrise Town Center

Dan's Supermarket

Williquors

Gate City Bank

**BNC Bank** 

Caribou Coffee/Einstein Bagel

Exxon

Sunrise Professional Center

**Burger King** 

- Cenex
- StaMart
- Johnson Trailer Sales
- Butler Equipment
- National Guard
- United Rent All
- McDonalds

Bill Daniel, CCIM, Broker 701.220.2455 Bill@DanielCompanies.com