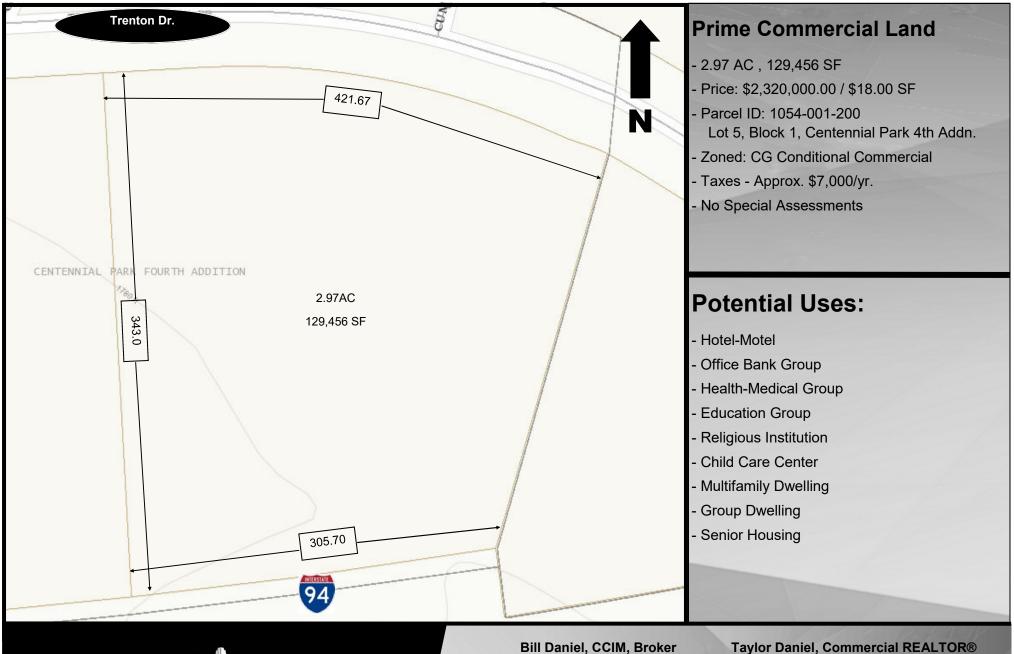

## **Prime Commercial Land on I-94**

4225 Trenton Dr. - Bismarck, ND \$2,320,000 / 2.97 ac