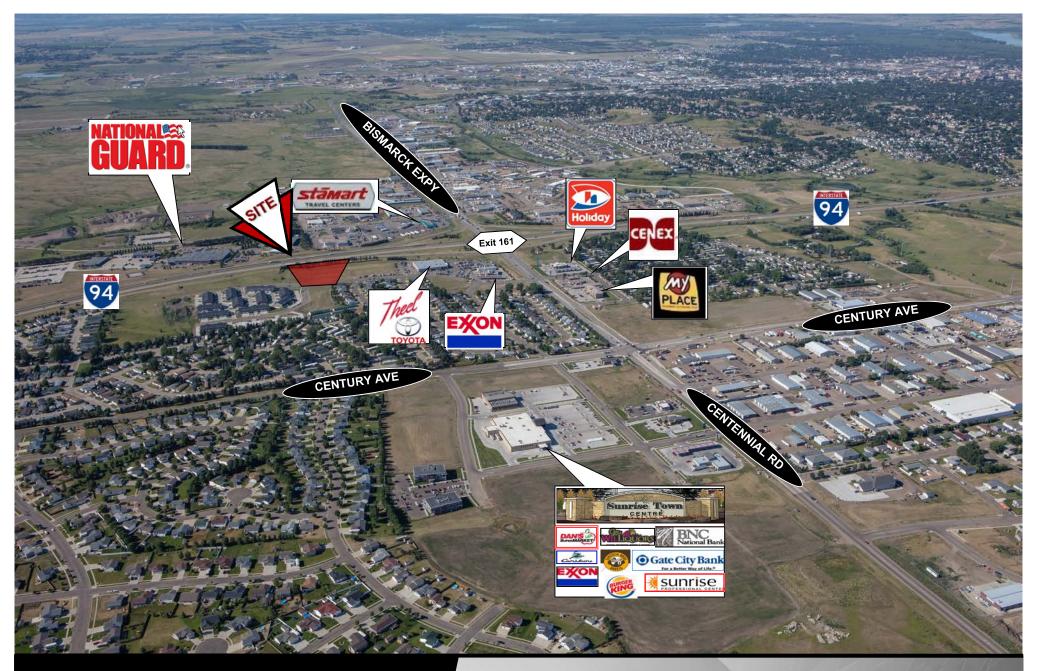

## **Highlights:**

- Rare opportunity to acquire the prime parcel near Exit 161 with I-94 visibility
- I-94 Exit 161 is an exciting fast growth area of Bismarck. This prime location is the first interchange in east Bismarck. Connects to Bismarck Expressway, Centennial Rd and Century Ave beltways.
- This general area is experiencing a tremendous amount of residential growth. Sunrise Elementary is already at capacity after building new addition to the school.
- The new Legacy High School and adjacent sports complex, opened in 2015 just west of Centennial Road on 64 acres which brings more traffic and families to the rapidly growing NE area of Bismarck.

## **Area Businesses:**

- Exxon
- Cedric Theel Toyota
- Sunrise Town Center

Dan's Supermarket

Williquors

Gate City Bank

**BNC Bank** 

Caribou Coffee/Einstein Bagel

Exxon

Sunrise Professional Center

**Burger King** 

- Cenex
- StaMart
- Johnson Trailer Sales
- Butler Equipment
- National Guard
- United Rent All
- McDonalds

Bill Daniel, CCIM, Broker 701.220.2455 Bill@DanielCompanies.com