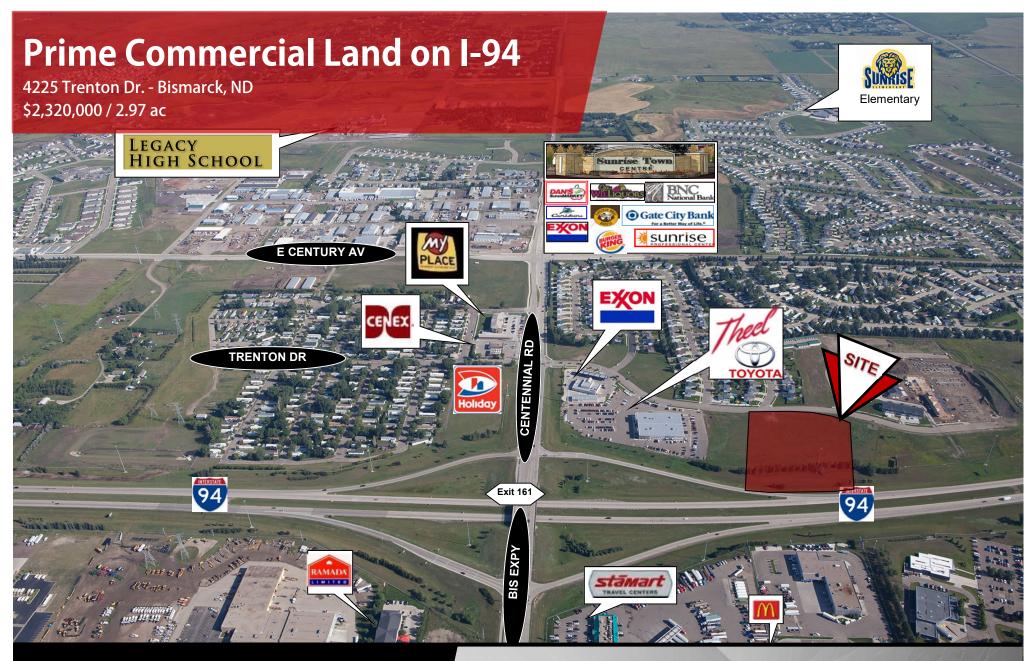

## **Prime Commercial Land on I-94**

4225 Trenton Dr. - Bismarck, ND \$2,320,000 / 2.97 ac

## **Highlights:**

- Rare opportunity to acquire the prime parcel near Exit 161 with I-94 visibility
- I-94 Exit 161 is an exciting fast growth area of Bismarck. This prime location is the first interchange in east Bismarck. Connects to Bismarck Expressway, Centennial Rd and Century Ave beltways.
- This general area is experiencing a tremendous amount of residential growth. Sunrise Elementary is already at capacity after building new addition to the school.
- The new Legacy High School and adjacent sports complex, opened in 2015 just west of Centennial Road on 64 acres which brings more traffic and families to the rapidly growing NE area of Bismarck.

## **Area Businesses:**

- Exxon
- Cedric Theel Toyota
- Sunrise Town Center

Dan's Supermarket

Williquors

Gate City Bank

**BNC Bank** 

Caribou Coffee/Einstein Bagel

Exxon

Sunrise Professional Center

**Burger King** 

- Cenex
- StaMart
- Johnson Trailer Sales
- Butler Equipment
- National Guard
- United Rent All
- McDonalds

Bill Daniel, CCIM, Broker 701.220.2455 Bill@DanielCompanies.com