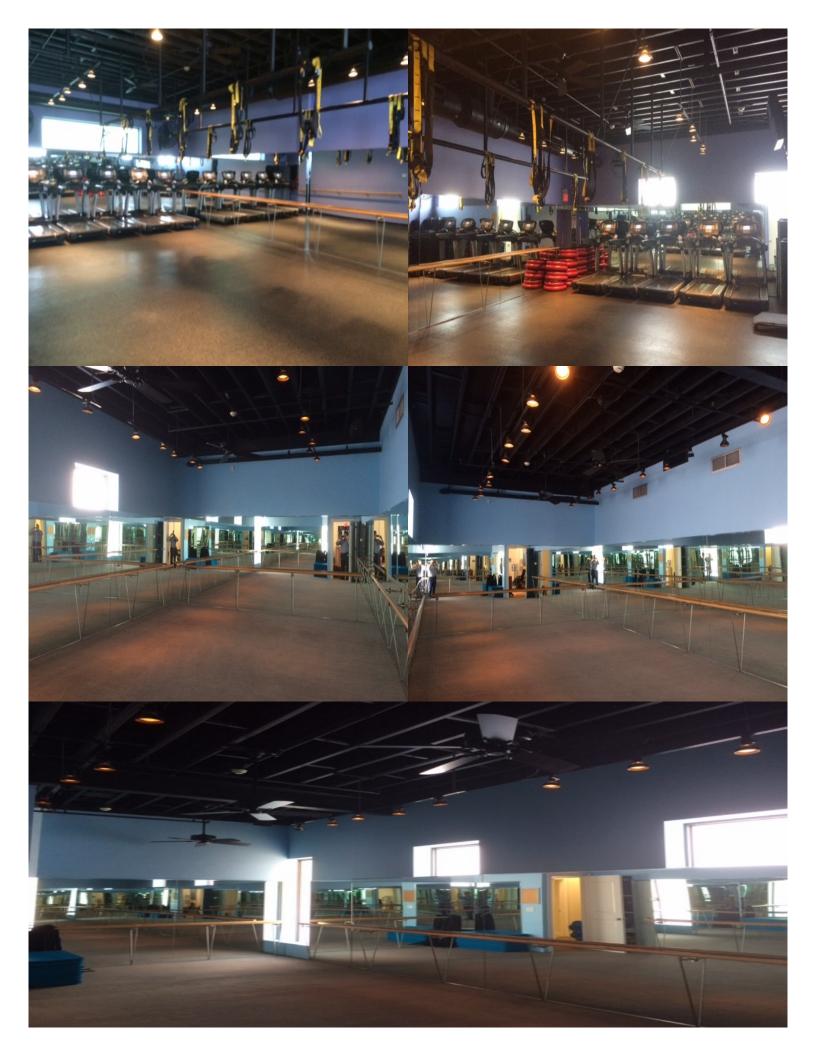

## PROPERTY DETAILS

- +/- 3,500 SF HIGHLY VISIBLE RETAIL SPACE
- Existing Fitness Studio with bathrooms, showers, locker rooms, private offices and outdoor area
- Includes parking plus street meters (free <8am/>6pm)
- Studio Space +/- 13' ceilings & column free w/ AC
- Zoning (VCO-0.8) permits an abundance of uses
- Block to Metro North RR Station, Bus Stop in front
- Walk to Restaurants, Shopping, Banking, etc
- 2014 Population (Est.) 5 miles: 366,425
- 2014 Avg HH Income 1 mile: \$163,143
- 2014 HH's / DTE 5 miles: 141,538 / 190,334