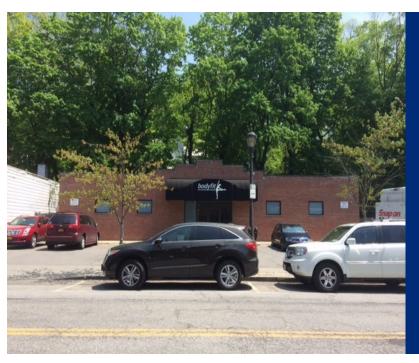

## Free-Standing Signature Property

For Sale or Lease

Prime Scarsdale Village Location

## 858 Scarsdale Avenue, Scarsdale, NY \*Existing Fitness Studio Space\*

## PROPERTY DETAILS

- +/- 3,500 SF HIGHLY VISIBLE RETAIL SPACE
- Existing Fitness Studio with bathrooms, showers, locker rooms, private offices and outdoor area
- Includes parking plus street meters (free <8am/>6pm)
- Studio Space +/- 13' ceilings & column free w/ AC
- Zoning (VCO-0.8) permits an abundance of uses
- Block to Metro North RR Station, Bus Stop in front
- Walk to Restaurants, Shopping, Banking, etc
- 2014 Population (Est.) 5 miles: 366,425
- 2014 Avg HH Income 1 mile: \$163,143
- 2014 HH's / DTE 5 miles: 141,538 / 190,334