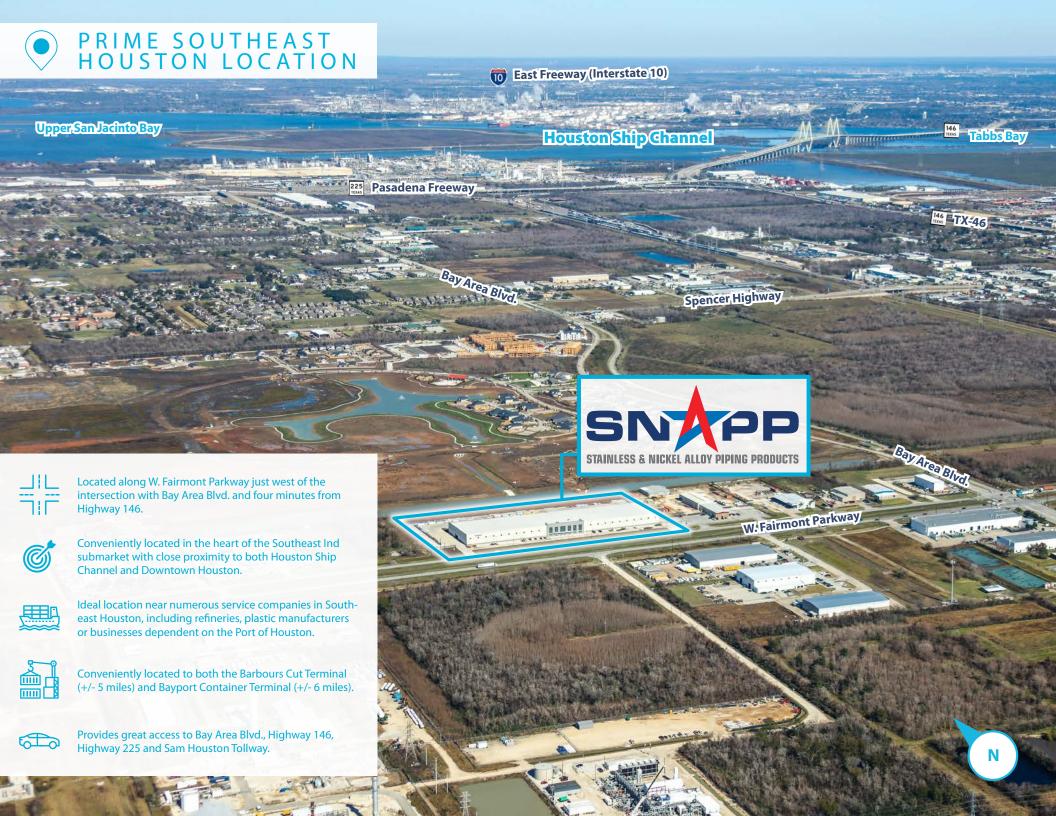

SUBMARKET Southeast Ind

Newly built Class A concrete tilt-wall warehouse

High end office finish with reception area, conference rooms & full breakroom

9 drive-In doors including 2 oversized doors & 2 truck well doors