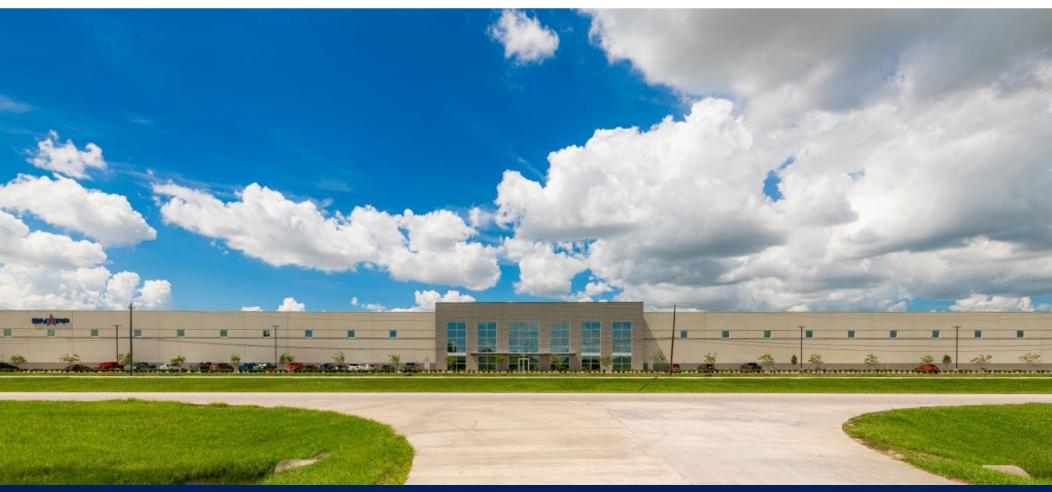

## SINGLE TENANT NNN INVESTMENT OPPORTUNITY

11555 W. FAIRMONT PARKWAY | LA PORTE, TX

| PROPERTY      | SNAPP Building            |
|---------------|---------------------------|
|               | 11555 W. Fairmont Parkway |
|               | La Porte, TX              |
|               |                           |
| PROPERTY SIZE | +/- 122,600 sf            |
|               |                           |

SUBMARKET Southeast Ind

Newly built Class A concrete tilt-wall warehouse

High end office finish with reception area, conference rooms & full breakroom

9 drive-In doors including 2 oversized doors & 2 truck well doors