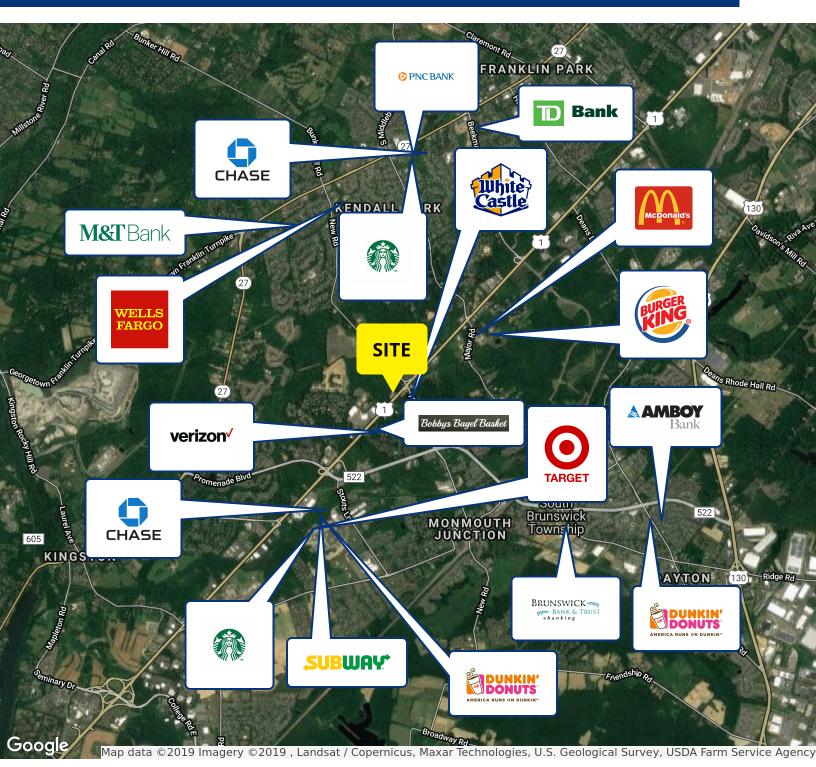

### **OFFERING SUMMARY**

Available SF: 3.5 Acres Lease Rate: Call for Details

**NEIGHBORING TENANTS** 