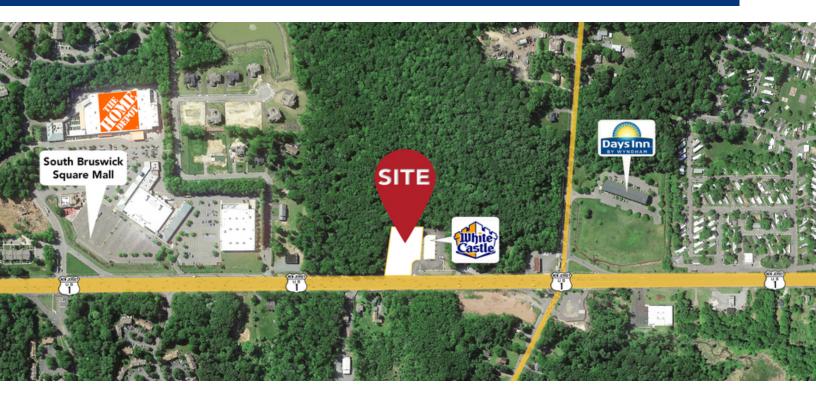

### **PROPERTY OVERVIEW**

Available Immediately: Land for lease in prime retail site located in South Brunswick NJ

### **PROPERTY HIGHLIGHTS**

- Up To 8,000 SF For Lease Or Ground Lease
- 3.5 Acres Of Land
- Prime Retail Site
- Vibrant Retail Marketplace
- Adjacent To South Brunswick Square Mall
- **Excellent Highway Visibility**