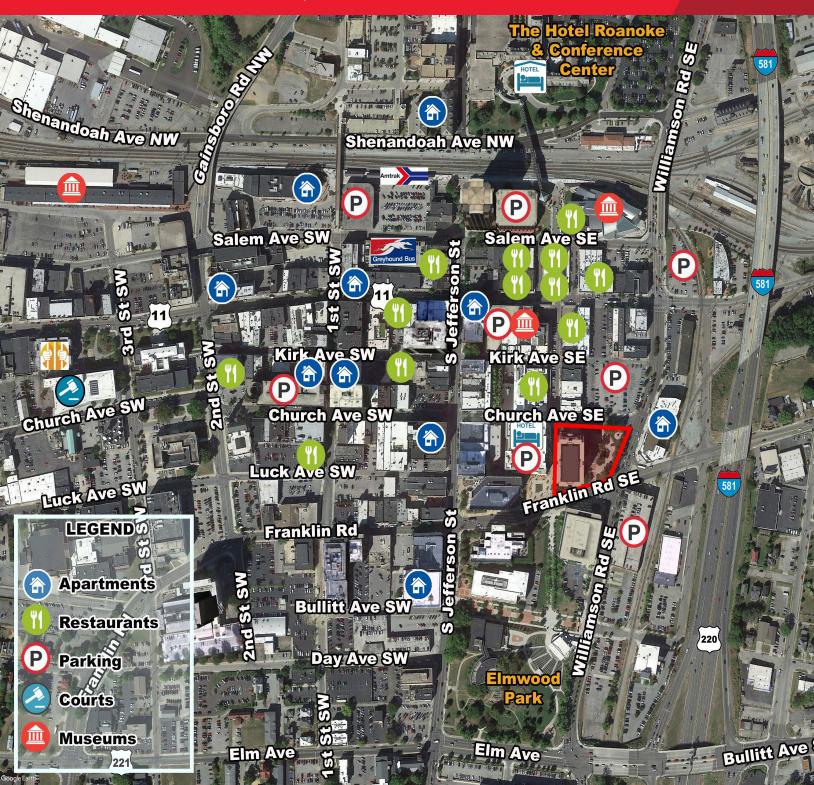

### **Property Features**

- A landmark, postmodernist 11-story Class A office tower designed by Smallwood Reynolds Stewart Stewart and built in 1992 – 193,043 RSF in the heart of Downtown Roanoke
- Large floor plates with central core for customized and efficient office build outs
- Building upgrades including entrances, main lobby & elevators (full modernization and cab improvements), all mechanical systems and common areas
- Building amenities include staffed security and state-of-the-art security access controls and dedicated visitor parking
- Only office building downtown with Fitness Center and Locker Rooms
- Adjacent to the new Hampton Inn & Suites and within walking distance to more than 60 restaurants and retail stores, museums, Elmwood Park, and many other attractions/amenities
- Easy access to I-581, the airport, the new Amtrak passenger station, and municipal, state, and federal offices and courts
- Tenants include: PowerSchool, Associated Asphalt, Burns & McDonnell, Merrill Lynch, and Bank of America