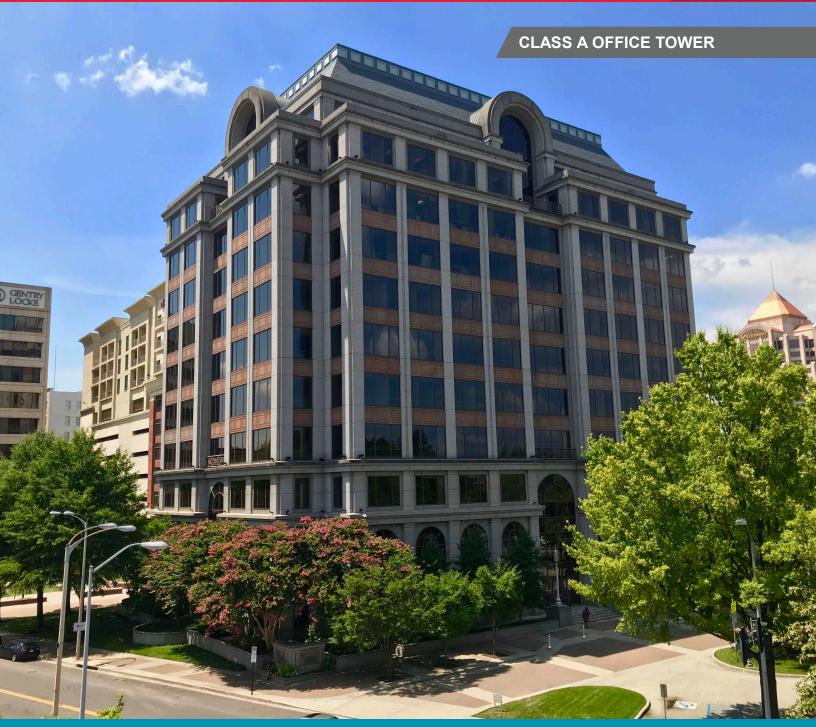

# ONE TEN FRANKLIN

Roanoke, VA 24011

### **Premier Downtown Office Tower**

For more information, contact:

BARRY WARD Vice President 540 767 3015 barry.ward@thalhimer.com PRICE GUTSHALL
Senior Associate
540 767 3011
price.gutshall@thalhimer.com

### **Property Features**

- A landmark, postmodernist 11-story Class A office tower designed by Smallwood Reynolds Stewart Stewart and built in 1992 – 193,043 RSF in the heart of Downtown Roanoke
- Large floor plates with central core for customized and efficient office build outs
- Building upgrades including entrances, main lobby & elevators (full modernization and cab improvements), all mechanical systems and common areas
- Building amenities include staffed security and state-of-the-art security access controls and dedicated visitor parking
- Only office building downtown with Fitness Center and Locker Rooms
- Adjacent to the new Hampton Inn & Suites and within walking distance to more than 60 restaurants and retail stores, museums, Elmwood Park, and many other attractions/amenities
- Easy access to I-581, the airport, the new Amtrak passenger station, and municipal, state, and federal offices and courts
- Tenants include: PowerSchool, Associated Asphalt, Burns & McDonnell, Merrill Lynch, and Bank of America