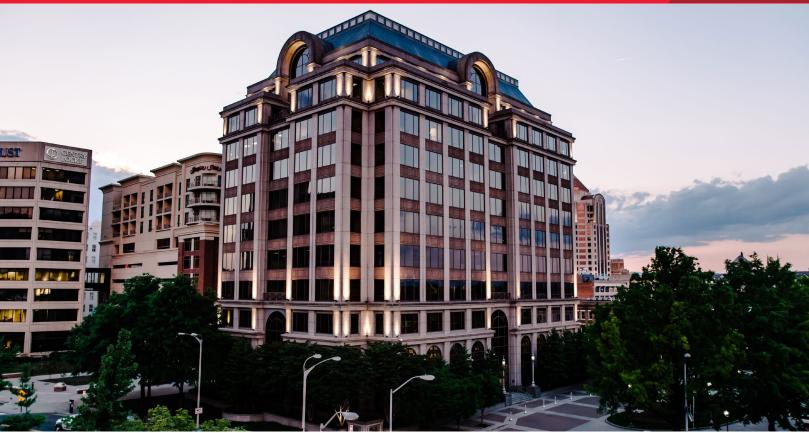

### **Property Features**

- A landmark, postmodernist 11-story Class A office tower designed by Smallwood Reynolds Stewart Stewart and built in 1992 – 193,043 RSF in the heart of Downtown Roanoke
- Large floor plates with central core for customized and efficient office build outs
- Building upgrades including entrances, main lobby & elevators (full modernization and cab improvements), all mechanical systems and common areas
- Building amenities include staffed security and state-of-the-art security access controls and dedicated visitor parking
- Only office building downtown with Fitness Center and Locker Rooms
- Adjacent to the new Hampton Inn & Suites and within walking distance to more than 60 restaurants and retail stores, museums, Elmwood Park, and many other attractions/amenities
- Easy access to I-581, the airport, the new Amtrak passenger station, and municipal, state, and federal offices and courts
- Tenants include: PowerSchool, Associated Asphalt, Burns & McDonnell, Merrill Lynch, and Bank of America