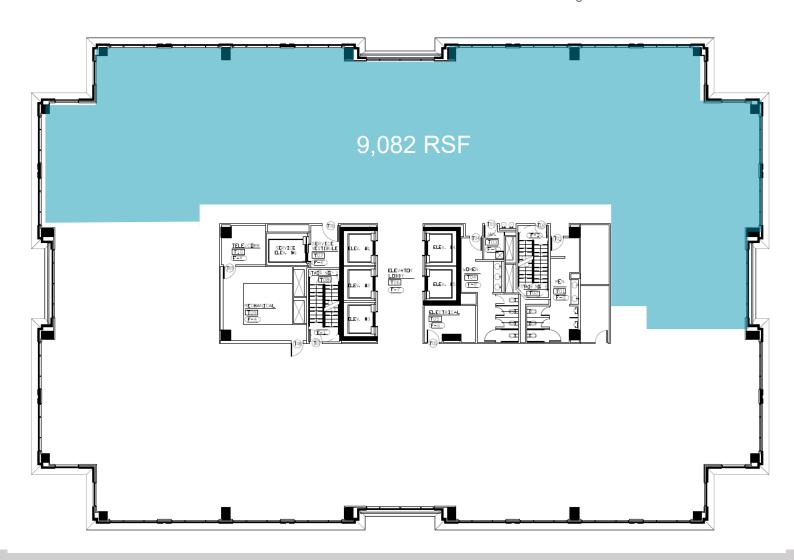

#### 4th FLOOR

| Typical Floor         |                    |  |
|-----------------------|--------------------|--|
| Available Rentable SF | 9,082 RSF          |  |
| Minimum SF            | Flexible           |  |
| Maximum Cont. SF      | 9,082 RSF          |  |
| Lease Type            | Full Service Gross |  |

### **Features**

- Premier Class 'A' office space
- Tall ceilings with large windows for natural light
- Large customizable floor plates for efficient and dynamic office build out
- Views of the Roanoke Valley, Mill Mountain, and Downtown
- Modern Design Features