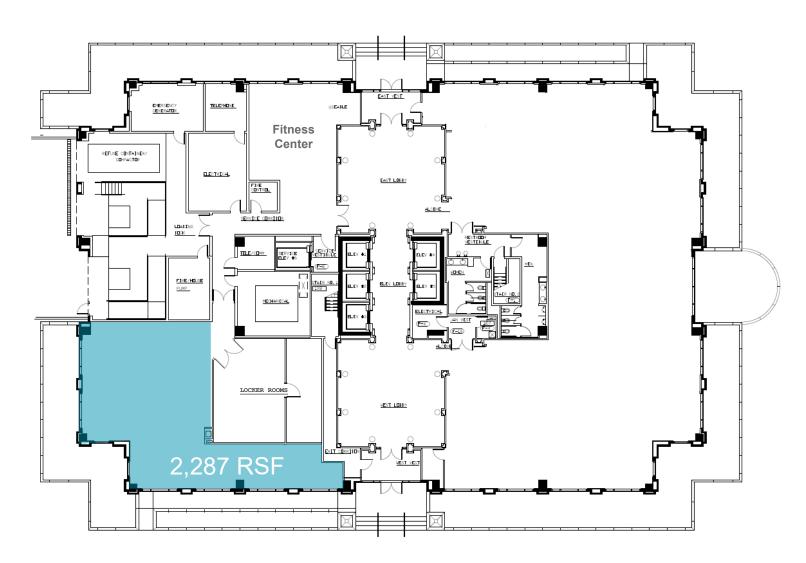

#### 1st FLOOR

|                       | First Floor        |
|-----------------------|--------------------|
| Available Rentable SF | 2,287              |
| Minimum SF            | 2,287              |
| Maximum Cont. SF      | 2,287              |
| Lease Type            | Full Service Gross |

### **Features**

- Premier 1<sup>st</sup> floor space available
- Tall ceilings with floor-to-ceiling windows
- Enter off the building's main lobby
- Also on floor is staffed security, fitness center and locker rooms
- Can be built to tenant's specifications