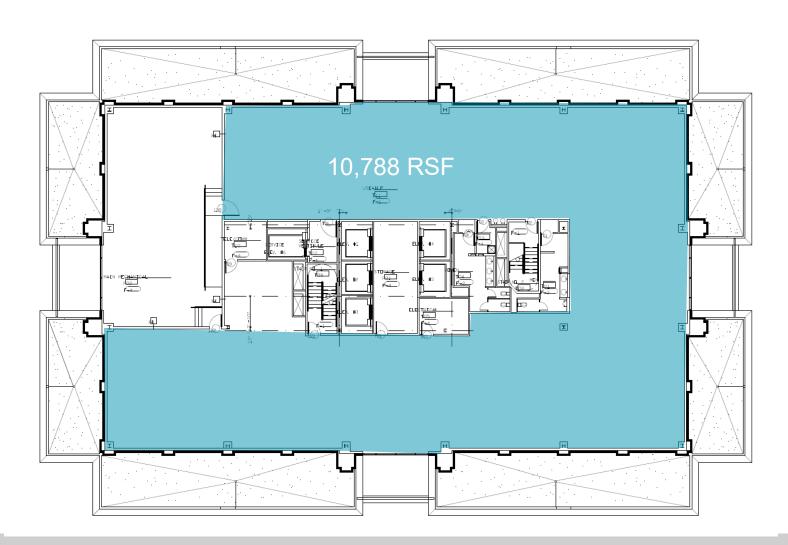

#### 11th FLOOR

| Eleventh Floor        |                    |  |
|-----------------------|--------------------|--|
| Available Rentable SF | 10,788             |  |
| Minimum SF            | Flexible           |  |
| Maximum Cont. SF      | 10,788             |  |
| Lease Type            | Full Service Gross |  |

### **Features**

- Premier, top floor Class 'A' office space
- Tall ceilings with large windows for natural light
- Customizable floor plate for efficient and dynamic office build out
- Views of the Roanoke Valley, Mill Mountain, and Downtown