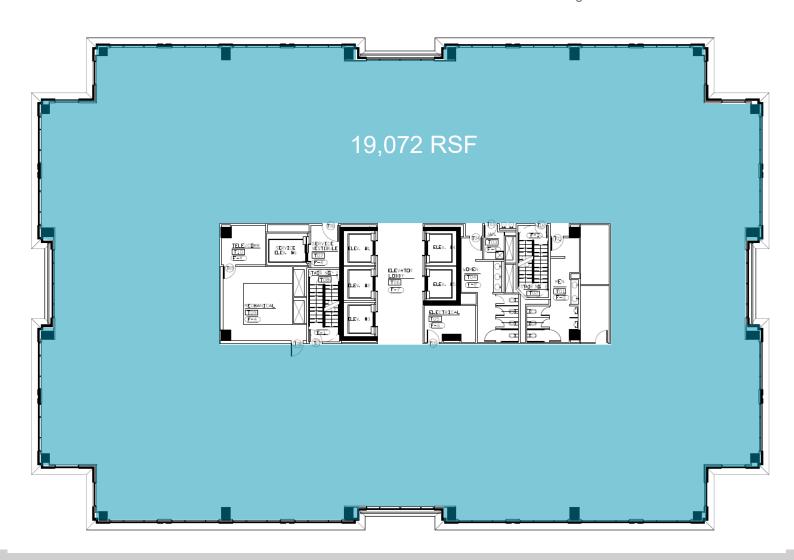

#### 5th - 6th and 8th FLOORS

| Typical Floor         |                    |  |
|-----------------------|--------------------|--|
| Available Rentable SF | 19,072 per floor   |  |
| Minimum SF            | Flexible           |  |
| Maximum Cont. SF      | 19,072 per floor   |  |
| Lease Type            | Full Service Gross |  |

#### **Features**

- Premier Class 'A' office space
- Tall ceilings with large windows for natural light
- Large customizable floor plates for efficient and dynamic office build outs
- Views of the Roanoke Valley, Mill Mountain, and Downtown
- Modern Design Features