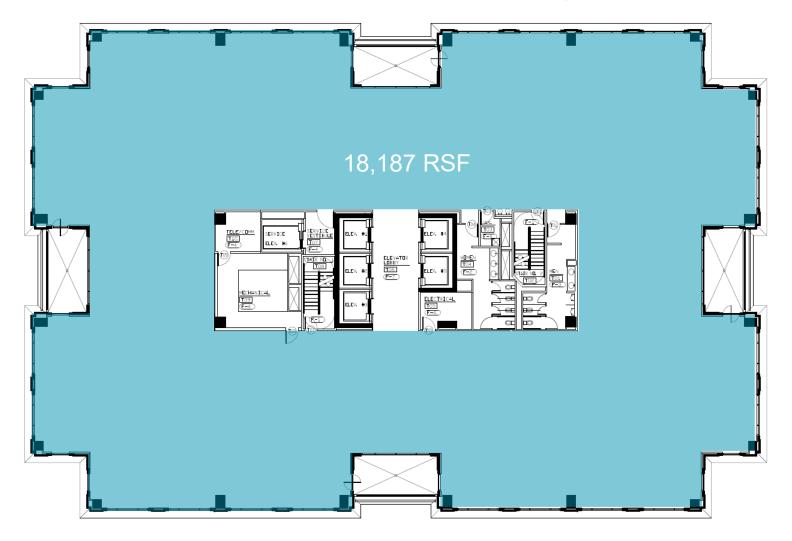

#### 10th FLOOR

| Tenth Floor           |                    |  |
|-----------------------|--------------------|--|
| Available Rentable SF | 18,187             |  |
| Minimum SF            | Flexible           |  |
| Maximum Cont. SF      | 18,187             |  |
| Lease Type            | Full Service Gross |  |

### **Features**

- Premier Class 'A' office space
- Tall ceilings with large windows for natural light
- Customizable floor plate for efficient and dynamic office build outs
- Views of the Roanoke Valley, Mill Mountain, and Downtown