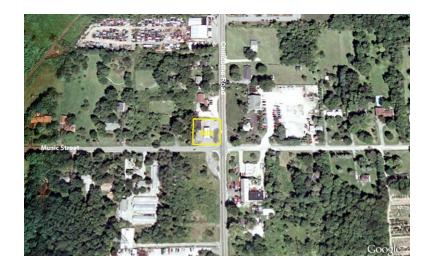

## **Details**

- Northwest Corner of Chilicothe Road (Route 306) and Music Street.
- Daily traffic counts of 13,050 vehicles per day on Chilicothe Road (Route 306).
- Located in suburban Cleveland; serving the communities of Chagrin Falls and Novelty, OH.
- · For sale or lease.