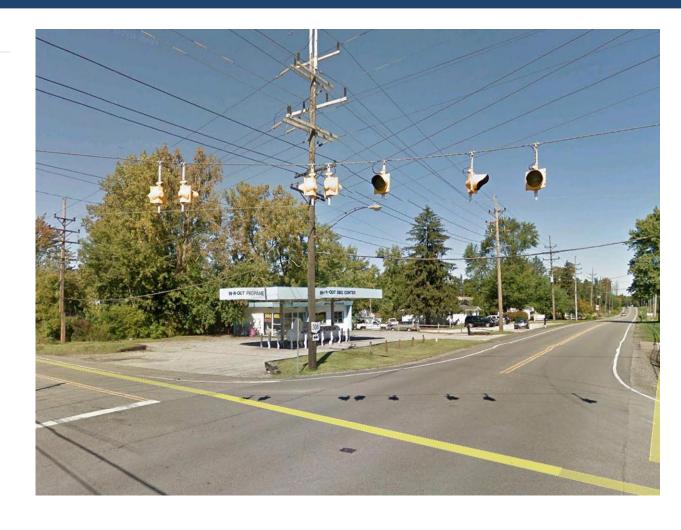

## **Details**

- Northwest Corner of Chilicothe Road (Route 306) and Music Street.
- Daily traffic counts of 13,050 vehicles per day on Chilicothe Road (Route 306).
- Located in suburban Cleveland; serving the communities of Chagrin Falls and Novelty, OH.
- · For sale or lease.