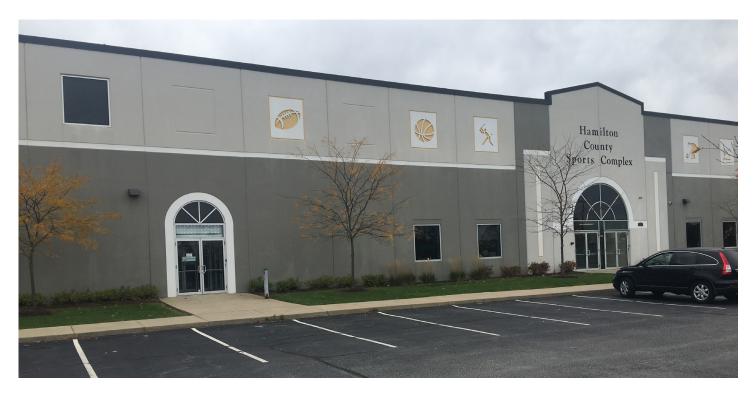

# **9625 E 150th Street**

Noblesville, IN

64,000 SF

# **Property Highlights**

Address 9625 E 150th St

Noblesville, IN 46060

Year Built 2007

**Total Building SF** 64,000 SF (294' X 144')

1st Floor: 42,000 SF

Partial 2nd level: 22,000 SF

Land Area ±4.69 acres