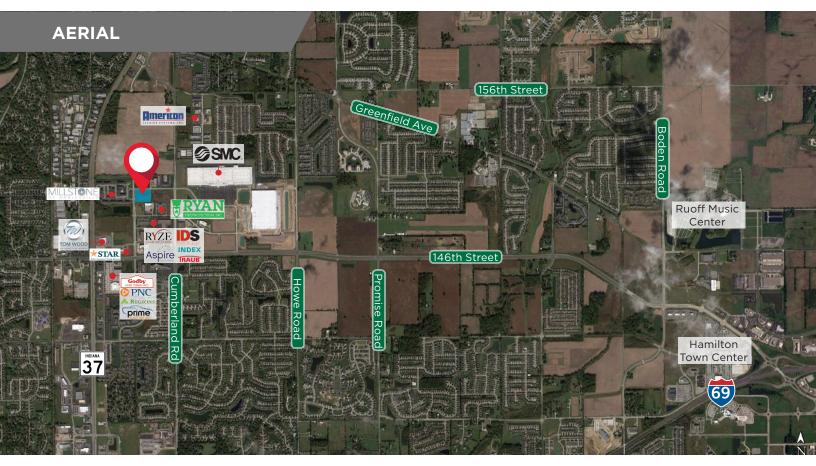

Located within the Noblesville Corporate Campus, at SR 37 & 146th St., minutes from I-69

Surrounded by many new developments, zoning offers flexible uses: specialty retail, industrial/manufacturing, Medical and Office

# **Traffic Counts**

| Cumberland Road | 6,883 ADT  |
|-----------------|------------|
| 146th Street    | 22,932 ADT |
| SR 37           | 35,553 ADT |