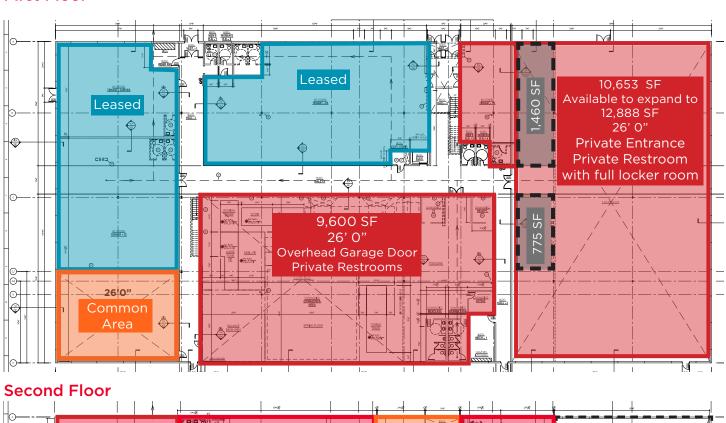

# PROPERTY HIGHLIGHTS

Priced below replacement cost, in highly sought after Hamilton County, Indiana (\$93/SF)

Freestanding, 64,000 SF (294' X 144') Class A building on 4.69 AC, zoned PB

Available suites for lease, 2,296 SF - 12,888 SF

### **First Floor**

# Common 4,444 SF 3,180 SF Open to Below 2,788 SF Private Restroom Private Restroom TENANT - MARTINI, ARTS 26'0" Leased Open to Below OPEN TO BELOW IGYMNASTICS Leased 2,296 SF Private Common Area Restroom Open to Below 26'0" 26'0"