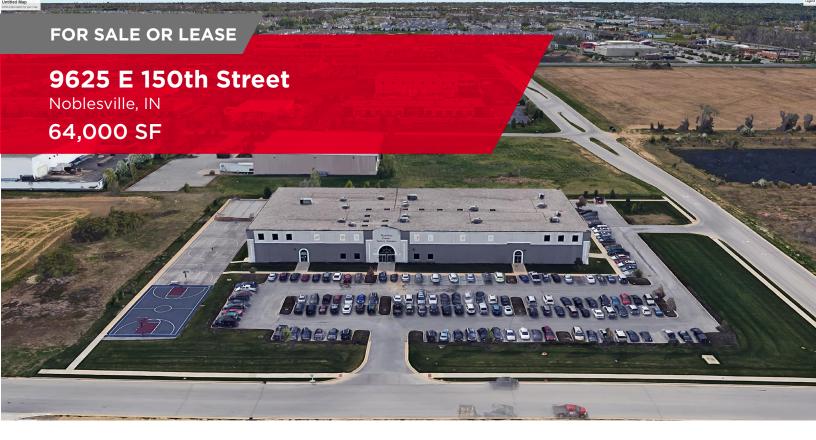

# **9625 E 150th Street**

Noblesville, IN

64,000 SF

# **9625 E 150th Street**

Noblesville, IN

64,000 SF

FOR SALE OR LEASE