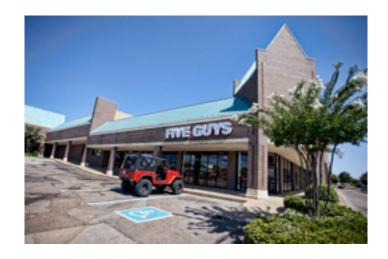

## **Property Information**

- Five Guys, Starbucks, CVS Pharmacy, Backyard Burger, Dollar General, CiCi's Pizza, ATC Fitness, McAlister's Deli, H & R Block, State Farm, Fresh Slices, TCBY, Saito
- Northwest Corner of Stage Road and Kirby Whitten sprawled across 18 acres
- The main retail intersection in Bartlett

- Located at the intersection of Stage Rd and Kirby Whitten in the heart of Bartlett
- High traffic area
- Great Demographics
- 870 ft of frontage on Stage Road and 800 ft of frontage on Kirby Whitten Road
- 719 surface parking spaces