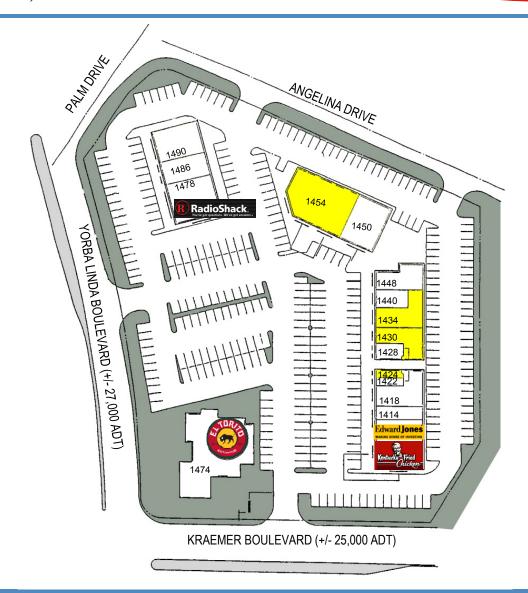

## 1418-1430 North Kraemer Boulevard - Placentia, CA 92870

| 1404KFC1412Edward Jones1414Beauty Body Care1418Angels Nails Spa1422Diane's Tailor Shop1424Available1428Dr. Richard L. Vermi                                           | 2,700<br>990<br>990 |
|-----------------------------------------------------------------------------------------------------------------------------------------------------------------------|---------------------|
| <ul> <li>1414 Beauty Body Care</li> <li>1418 Angels Nails Spa</li> <li>1422 Diane's Tailor Shop</li> <li>1424 Available</li> <li>1428 Dr. Richard L. Vermi</li> </ul> |                     |
| <ul> <li>1418 Angels Nails Spa</li> <li>1422 Diane's Tailor Shop</li> <li>1424 Available</li> <li>1428 Dr. Richard L. Vermi</li> </ul>                                | 990                 |
| 1422 Diane's Tailor Shop  1424 Available  1428 Dr. Richard L. Vermi                                                                                                   |                     |
| 1424Available1428Dr. Richard L. Vermi                                                                                                                                 | 1,916               |
| 1428 Dr. Richard L. Vermi                                                                                                                                             | 397                 |
|                                                                                                                                                                       | 397                 |
| 1.420 A 31.11                                                                                                                                                         | 787                 |
| 1430 Available                                                                                                                                                        | 1,496               |
| 1434 Available                                                                                                                                                        | 1,932               |
| 1440 Dr. Justin Chien, D.D.S.                                                                                                                                         | 1,008               |
| 1448 Jing-Hang Restaurant                                                                                                                                             | 1,800               |
| 1450 Meat Up BBQ                                                                                                                                                      | 3,000               |
| 1454 Available                                                                                                                                                        | 4,250               |
| 1474 El Torito                                                                                                                                                        | 7,997               |
| 1478 Radio Shack                                                                                                                                                      | 3,000               |
| 1486 Saigon Noodle House                                                                                                                                              | 1,800               |
| 1490 Sengoku Restaurant                                                                                                                                               | 2,400               |