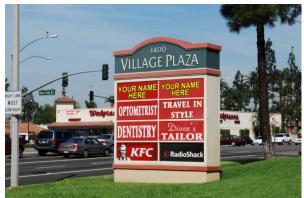

## PLACENTIA VILLAGE PLAZA

1418-1430 NORTH KRAEMER BOULEVARD PLACENTIA, CA 92870

**FOR LEASE** 

397-4,250 SQUARE FEET AVAILABLE

## 1418-1430 North Kraemer Boulevard - Placentia, CA 92870

| 1404KFC1412Edward Jones1414Beauty Body Care1418Angels Nails Spa1422Diane's Tailor Shop1424Available1428Dr. Richard L. Vermi                                           | 2,700<br>990<br>990 |
|-----------------------------------------------------------------------------------------------------------------------------------------------------------------------|---------------------|
| <ul> <li>1414 Beauty Body Care</li> <li>1418 Angels Nails Spa</li> <li>1422 Diane's Tailor Shop</li> <li>1424 Available</li> <li>1428 Dr. Richard L. Vermi</li> </ul> |                     |
| <ul> <li>1418 Angels Nails Spa</li> <li>1422 Diane's Tailor Shop</li> <li>1424 Available</li> <li>1428 Dr. Richard L. Vermi</li> </ul>                                | 990                 |
| 1422 Diane's Tailor Shop  1424 Available  1428 Dr. Richard L. Vermi                                                                                                   |                     |
| 1424Available1428Dr. Richard L. Vermi                                                                                                                                 | 1,916               |
| 1428 Dr. Richard L. Vermi                                                                                                                                             | 397                 |
|                                                                                                                                                                       | 397                 |
| 1.420 A 31.11                                                                                                                                                         | 787                 |
| 1430 Available                                                                                                                                                        | 1,496               |
| 1434 Available                                                                                                                                                        | 1,932               |
| 1440 Dr. Justin Chien, D.D.S.                                                                                                                                         | 1,008               |
| 1448 Jing-Hang Restaurant                                                                                                                                             | 1,800               |
| 1450 Meat Up BBQ                                                                                                                                                      | 3,000               |
| 1454 Available                                                                                                                                                        | 4,250               |
| 1474 El Torito                                                                                                                                                        | 7,997               |
| 1478 Radio Shack                                                                                                                                                      | 3,000               |
| 1486 Saigon Noodle House                                                                                                                                              | 1,800               |
| 1490 Sengoku Restaurant                                                                                                                                               | 2,400               |