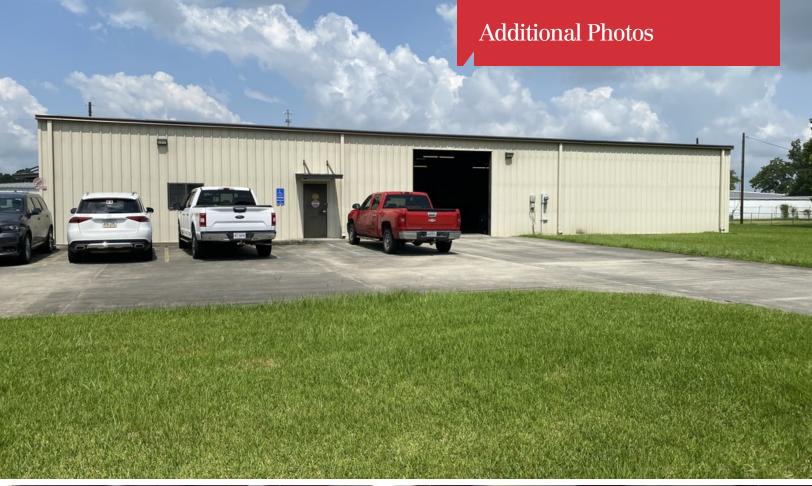

## **Property Highlights**

- +/- 7,726 SF Available For Lease
- +/- 0.4 Acres of Possible Laydown Yard
- Located near Hwy 30
- One Roll- Up Door
- Ample Parking

## **Property Overview**

10059 W Robert Wilson Rd sits on a 2.3 acre tract with one of the two building improvements fronting Hwy 30. The subject property is located directly behind the Team Industrial building. Approx. 7,726 SF of office-warehouse space available for lease near Hwy 30 in Gonzales, LA. The subject property consists of mainly insulated warehouse space. The office space has a restroom and two connecting offices. Up to +/- of 0.4 acres of possible laydown yard can be negotiated and made available for a qualified tenant and a term lease. The property has one roll up door with ample parking and a total of 7 striped parking spots. The building dimensions are approx. 96' 7" x 80'