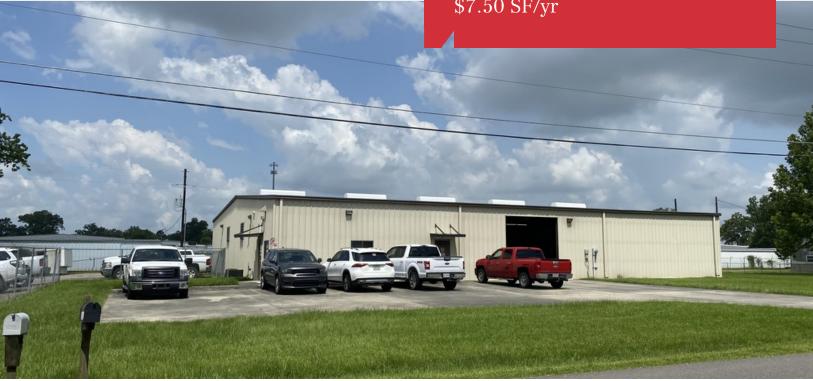

# Industrial Property

\$7.50 SF/yr

# 10059 W Robert Wilson Rd

Gonzales, Louisiana 70737

## **Property Highlights**

- +/- 7,726 SF Available For Lease
- +/- 0.4 Acres of Possible Laydown Yard
- Located near Hwy 30
- One Roll- Up Door
- Ample Parking

## **Property Overview**

10059 W Robert Wilson Rd sits on a 2.3 acre tract with one of the two building improvements fronting Hwy 30. The subject property is located directly behind the Team Industrial building. Approx. 7,726 SF of office-warehouse space available for lease near Hwy 30 in Gonzales, LA. The subject property consists of mainly insulated warehouse space. The office space has a restroom and two connecting offices. Up to +/- of 0.4 acres of possible laydown yard can be negotiated and made available for a qualified tenant and a term lease. The property has one roll up door with ample parking and a total of 7 striped parking spots. The building dimensions are approx. 96' 7" x 80'