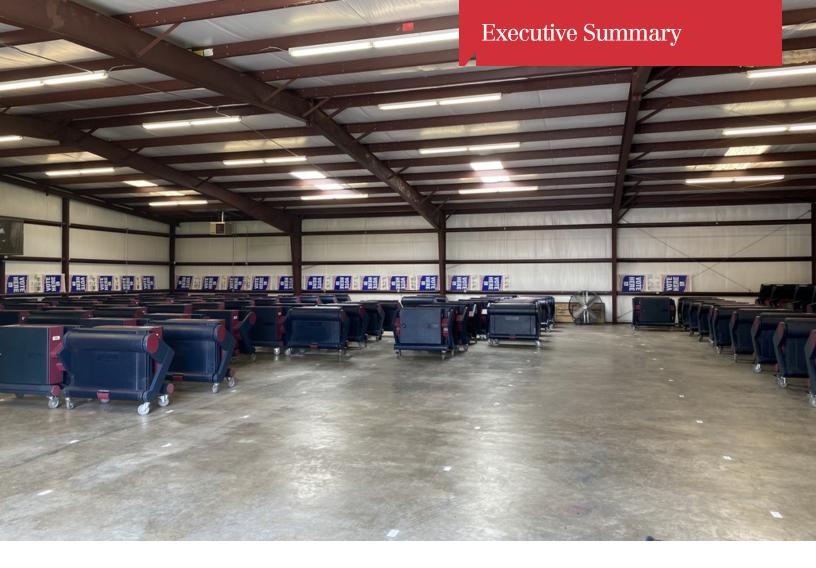

## **Property Overview**

10059 W Robert Wilson Rd sits on a 2.3 acre tract with one of the two building improvements fronting Hwy 30. The subject property is located directly behind the Team Industrial building. Approx. 7,726 SF of office-warehouse space available for lease near Hwy 30 in Gonzales, LA. The subject property consists of mainly insulated warehouse space. The office space has a restroom and two connecting offices. Up to +/- of 0.4 acres of possible laydown yard can be negotiated and made available for a qualified tenant and a term lease. The property has one roll up door with ample parking and a total of 7 striped parking spots. The building dimensions are approx. 96' 7" x 80'