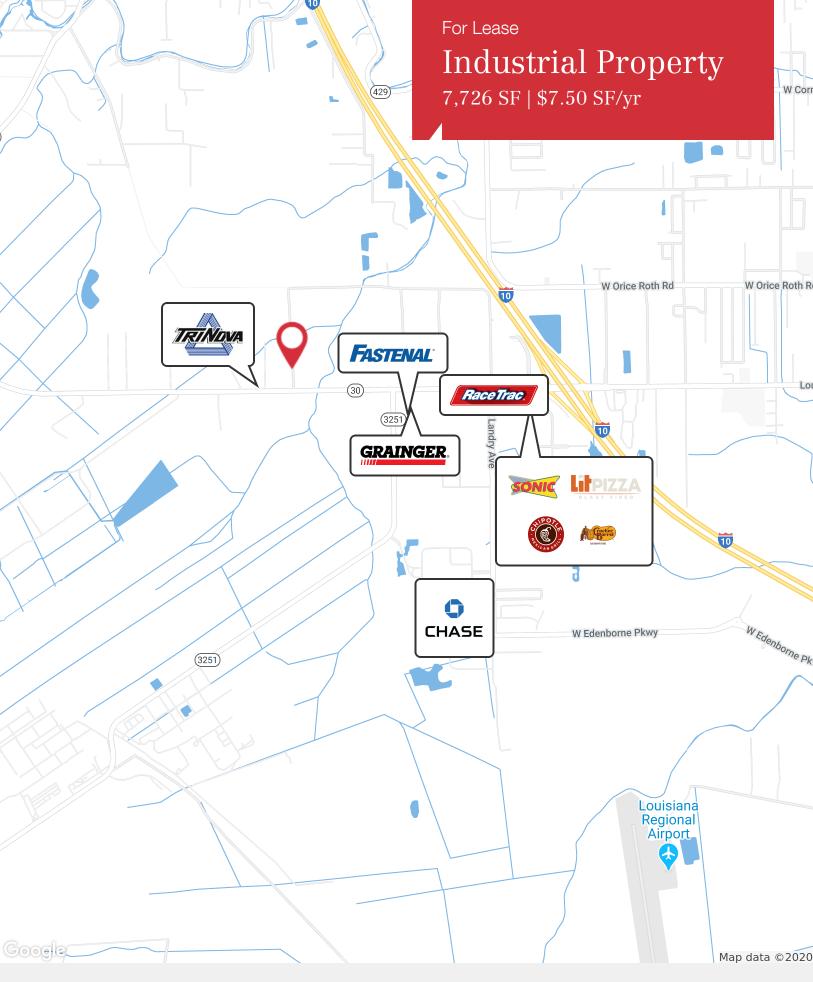

### **Location Overview**

Located two buildings off Hwy 30 in Gonzales. Building is directly behind Team Industrial which fronts Hwy 30. Subject property approx. 1.3 Miles from I-10.

1700 City Farm Drive Baton Rouge, LA 70806 225 295 0800 tel latterblum.com