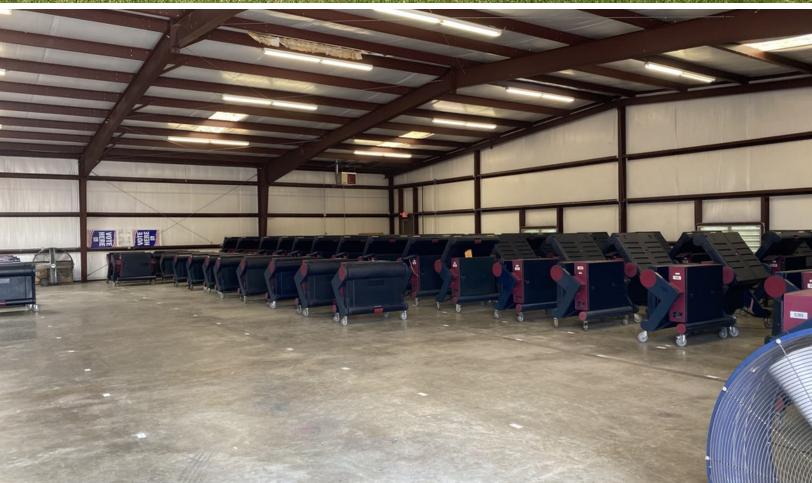

## **Property Overview**

10059 W Robert Wilson Rd sits on a 2.3 acre tract with one of the two building improvements fronting Hwy 30. The subject property is located directly behind the Team Industrial building. Approx. 7,726 SF of office-warehouse space available for lease near Hwy 30 in Gonzales, LA. The subject property consists of mainly insulated warehouse space. The office space has a restroom and two connecting offices. Up to +/- of 0.4 acres of possible laydown yard can be negotiated and made available for a qualified tenant and a term lease. The property has one roll up door with ample parking and a total of 7 striped parking spots. The building dimensions are approx. 96' 7" x 80'