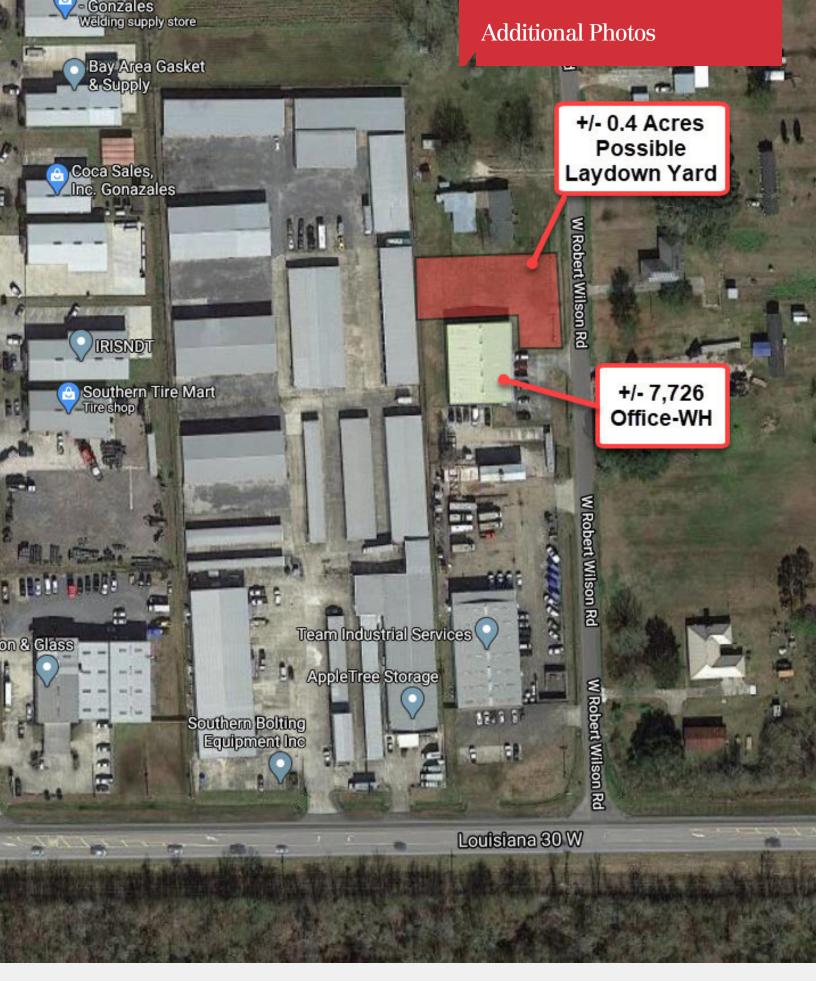

## **Property Highlights**

- +/- 7,726 SF Available For Lease
- +/- 0.4 Acres of Possible Laydown Yard
- Located near Hwy 30
- One Roll- Up Door
- Ample Parking

## **Property Overview**

10059 W Robert Wilson Rd sits on a 2.3 acre tract with one of the two building improvements fronting Hwy 30. The subject property is located directly behind the Team Industrial building. Approx. 7,726 SF of office-warehouse space available for lease near Hwy 30 in Gonzales, LA. The subject property consists of mainly insulated warehouse space. The office space has a restroom and two connecting offices. Up to +/- of 0.4 acres of possible laydown yard can be negotiated and made available for a qualified tenant and a term lease. The property has one roll up door with ample parking and a total of 7 striped parking spots. The building dimensions are approx. 96' 7" x 80'