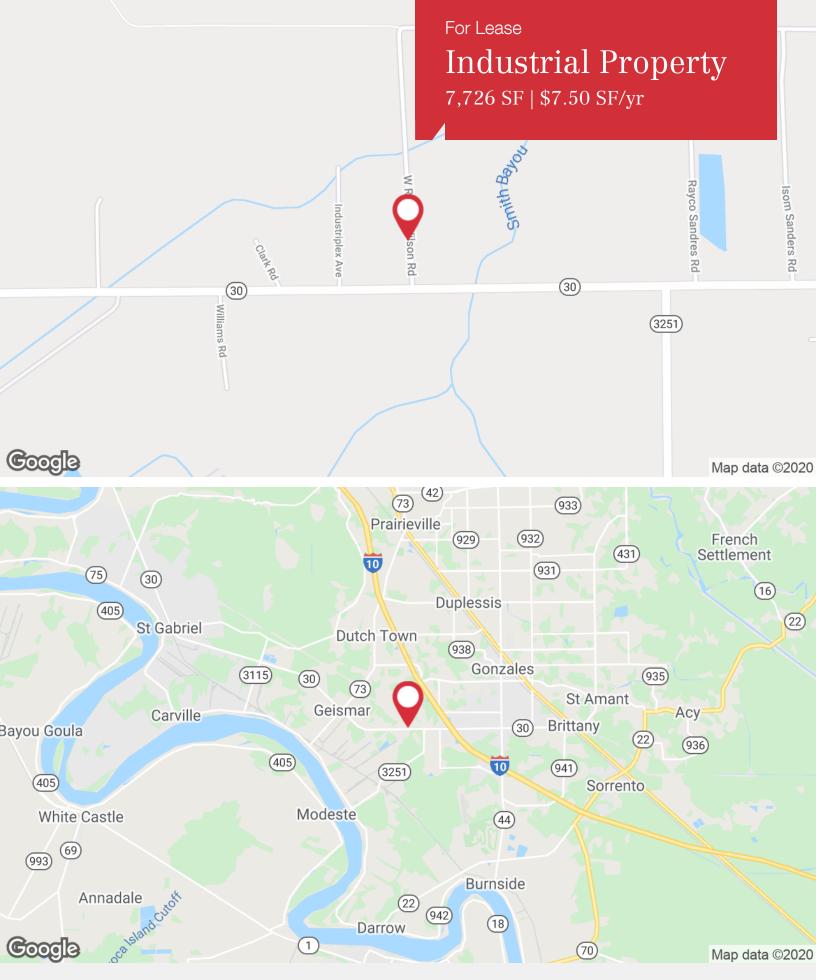

# 10059 W Robert Wilson Rd

Gonzales, Louisiana 70737

### **Location Overview**

Located two buildings off Hwy 30 in Gonzales. Building is directly behind Team Industrial which fronts Hwy 30. Subject property approx. 1.3 Miles from I-10.

1700 City Farm Drive Baton Rouge, LA 70806 225 295 0800 tel latterblum.com