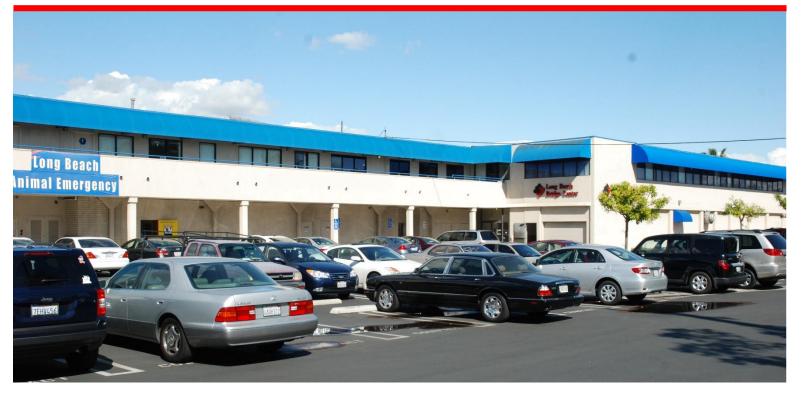

## **OFFICE SPACE FOR LEASE** 4698 PACIFIC COAST HWY., LONG BEACH

## **PROPERTY FEATURES:**

- 963 Square Feet Available
- Two Private Offices and Open Area
- 2<sup>nd</sup> Floor Office Space
- Elevator Served
- Ample Free Parking
- \$1.65 Per Square Foot
- No CAM Charges