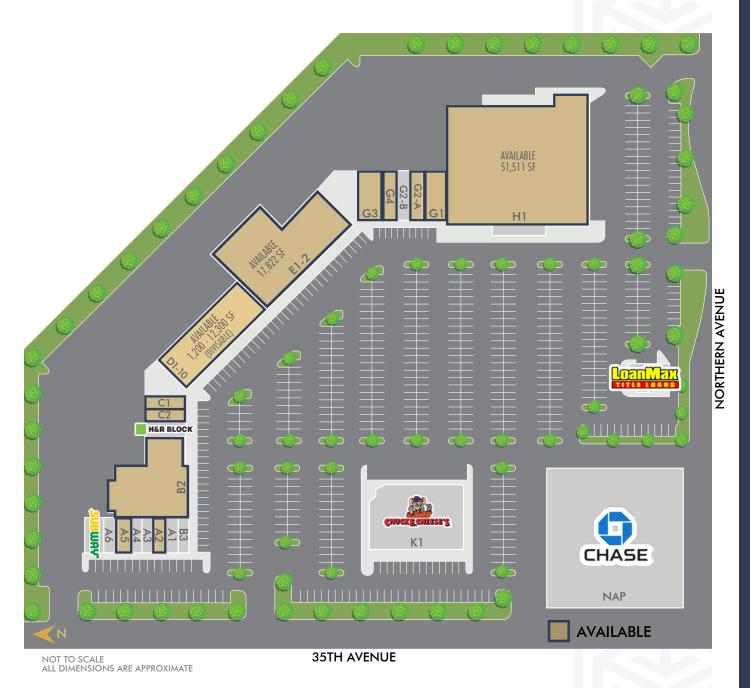

## T E N A N T S

| SUITE | TENANT                | <u>+</u> SIZE |
|-------|-----------------------|---------------|
| A1    | Water & Ice           | 1,000         |
| A2    | AVAILABLE             | 750           |
| A3    | Advanced Chiropractic | 1,000         |
| A4    | 1st Acceptance Ins.   | 750           |
| A5    | AVAILABLE             | 1,000         |
| A6    | MetroPCS              | 1,000         |
| A7    | Subway                | 1,500         |
| B2    | AVAILABLE             | 11,634        |
| В3    | Dynamic Travel        | 735           |
| C1    | AVAILABLE             | 1,200         |
| C2    | AVAILABLE             | 900           |
| C3    | H&R Block             | 1,343         |
| D1-10 | AVAILABLE             | 1,200-12,300  |
| E1-2  | AVAILABLE             | 17,822        |
| G1    | AVAILABLE             | 2,450         |
| G2-A  | AVAILABLE             | 1,347         |
| G2-B  | Fast Signs            | 1,515         |
| G3    | AVAILABLE             | 2,741         |
| G4    | AVAILABLE             | 1,301         |
| H1    | AVAILABLE             | 51,511        |
| J1    | LoanMax               | 2,440         |
| K1    | Chuck E. Cheese's     | 12,884        |