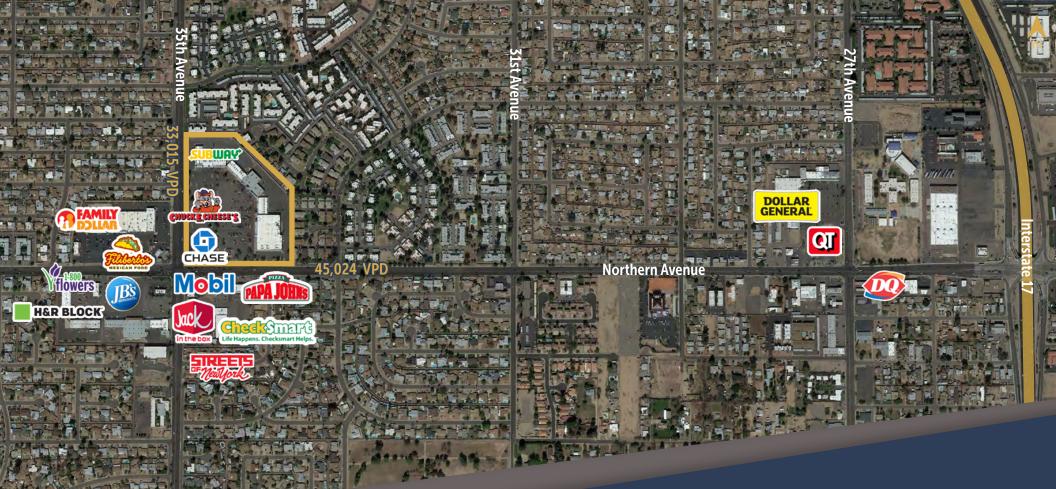

## PROPERTY HIGHLIGHTS

- Dense population with a three-mile population in excess of 198,874
- Located at a signalized intersection with good access and excellent visibility
- Easy access from Interstate 17

### AREA DEMOGRAPHICS

|                     | 1 MILE    | 3 MILE    | 5 MILE    |
|---------------------|-----------|-----------|-----------|
| 2018 Population     | 24,684    | 198,874   | 507,165   |
| 2023 Projected      | 26,100    | 210,375   | 538,628   |
| '18-'23 Pop. Growth | 1.12%     | 1.13%     | 1.21%     |
| Med. Home Value     | \$138,251 | \$155,576 | \$166,198 |

### TRAFFIC COUNTS

Northern Ave 45,024 VPD 35th Ave 33,015 VPD

Source ADOT