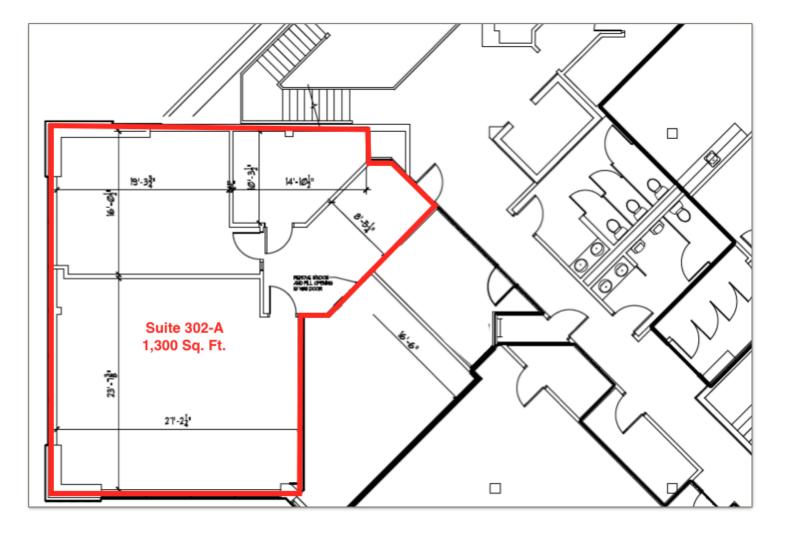

Nice Corner Office with Natural Light! This space features a nice entry right off the 2nd floor elevator access & stairway. It has 2 large rooms ideal for collaboration space, meetings or open concept workspace. In addition it has another private room ideal for storage.

| Suite                                          | Sq. Ft.                                                       | Rent \$<br>SF/ Yr.                | CAM \$ Sq.<br>Ft. / Yr.                                | Total<br>(Rent+CAM)                  |
|------------------------------------------------|---------------------------------------------------------------|-----------------------------------|--------------------------------------------------------|--------------------------------------|
| 302-A                                          | <b>302-A</b> 1,300 \$10.00                                    |                                   | \$3.50                                                 | \$1,462.50                           |
| > Great Loca<br>> Flexible Te<br>> High Profil | ng Suite Available<br>tion with high tra<br>rms - 24-60 Lease | uffic<br>e Terms                  | Nuclear T                                              |                                      |
| Rusty Richter<br>Principle Broker              | •                                                             | Richter<br>ging Partner           |                                                        |                                      |
| 616.551.4885<br>rustvirich@gmai                | 616.5                                                         | 551.4886<br>andyrichter@gmail.com | RICHIER<br>REALTY<br>POWERED BY KEYSTONE REALTY GROUP. |                                      |
|                                                |                                                               |                                   | 3980 Chicago Drive SW   Suite 120   Grandvi            | lle, MI   <u>richterrealtymi.com</u> |