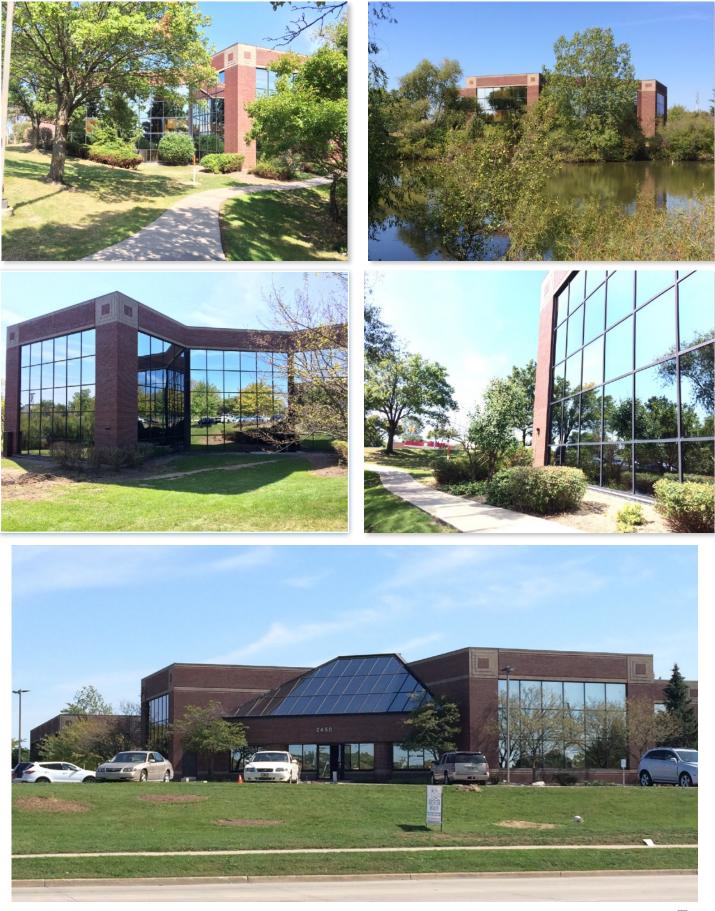

HIGH PROFILE OFFICE SUITE @ 2450 44th Street - Sharp professional building located on the corner of 44th Street & Breton Ave intersection! This excellently maintained building has has been completely overhauled from top to bottom! Some updates include All New Modern Common Areas Including Front Entry, New Parking Lot, New Signage, New Landscaping, New EV Station, All New Bathrooms, Nest HVAC Controls, Most of the building has new LED Lighting and some Roof Work! All of this sits on close to 3 Acres and a beautiful scenic pond with natural features. This area in Kentwood has see a lot of revitalization and has become a great HUB for Businesses. It is close to the airport, highway and also municipal offices.