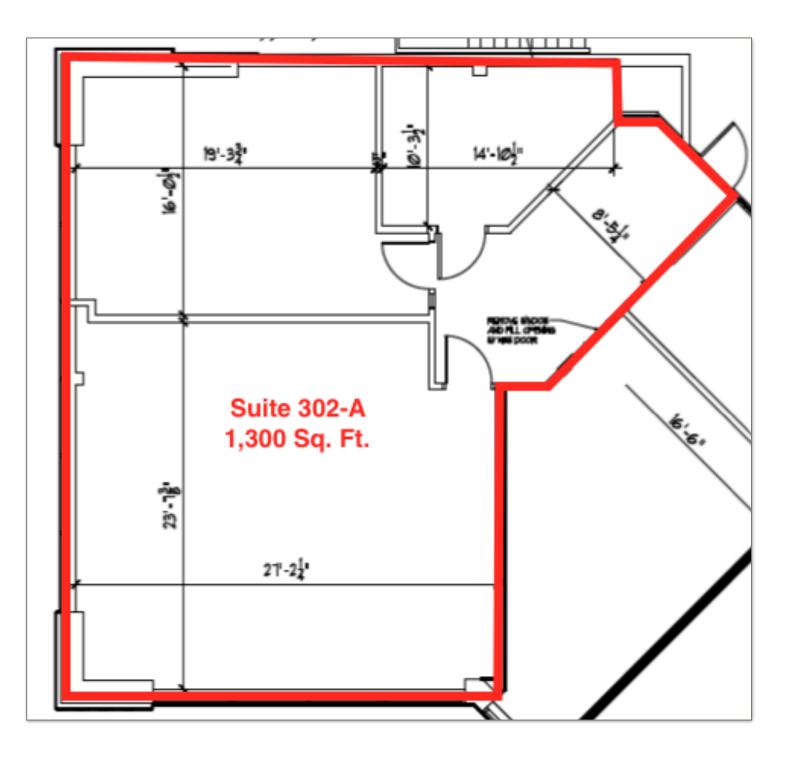

Nice Corner Office with Natural Light! This space features a nice entry right off the 2nd floor elevator access & stairway. It has 2 large rooms ideal for collaboration space, meetings or open concept workspace. In addition it has another private room ideal for storage.

| Suite                                          | Sq. Ft.                                                       | Rent \$<br>SF/ Yr.                | CAM \$ Sq.<br>Ft. / Yr.                                | Total<br>(Rent+CAM)                  |
|------------------------------------------------|---------------------------------------------------------------|-----------------------------------|--------------------------------------------------------|--------------------------------------|
| 302-A                                          | <b>302-A</b> 1,300 \$10.00                                    |                                   | \$3.50                                                 | \$1,462.50                           |
| > Great Loca<br>> Flexible Te<br>> High Profil | ng Suite Available<br>tion with high tra<br>rms - 24-60 Lease | uffic<br>e Terms                  | Nuclear T                                              |                                      |
| Rusty Richter<br>Principle Broker              | •                                                             | Richter<br>ging Partner           |                                                        |                                      |
| 616.551.4885<br>rustvirich@gmai                | 616.5                                                         | 551.4886<br>andyrichter@gmail.com | RICHIER<br>REALTY<br>POWERED BY KEYSTONE REALTY GROUP. |                                      |
|                                                |                                                               |                                   | 3980 Chicago Drive SW   Suite 120   Grandvi            | lle, MI   <u>richterrealtymi.com</u> |