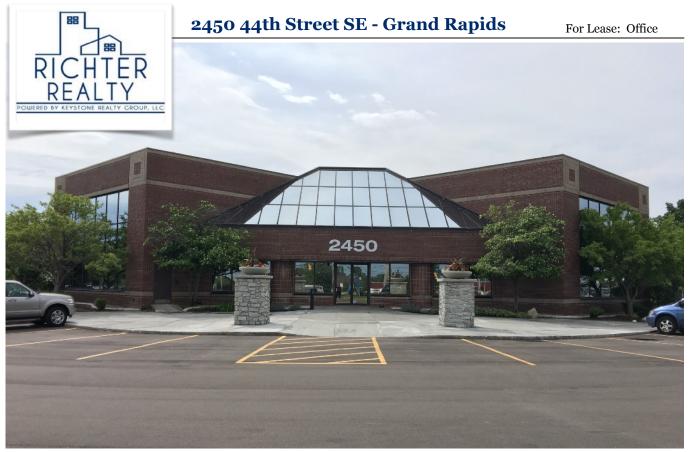

HIGH PROFILE OFFICE SUITE @ 2450 44th Street - Sharp professional building located on the corner of 44th Street & Breton Ave intersection! This excellently maintained building has has been completely overhauled from top to bottom! Some updates include All New Modern Common Areas Including Front Entry, New Parking Lot, New Signage, New Landscaping, New EV Station, All New Bathrooms, Nest HVAC Controls, Most of the building has new LED Lighting and some Roof Work! All of this sits on close to 3 Acres and a beautiful scenic pond with natural features. This area in Kentwood has see a lot of revitalization and has become a great HUB for Businesses. It is close to the airport, highway and also municipal offices.

## 2450 44th Street SE - Grand Rapids