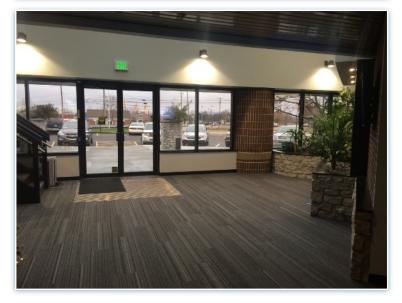

HIGH PROFILE OFFICE SUITE @ 2450 44th Street - Sharp professional building located on the corner of 44th Street & Breton Ave intersection! This excellently maintained building has has been completely overhauled from top to bottom! Some updates include All New Modern Common Areas Including Front Entry, New Parking Lot, New Signage, New Landscaping, New EV Station, All New Bathrooms, Nest HVAC Controls, Most of the building has new LED Lighting and some Roof Work! All of this sits on close to 3 Acres and a beautiful scenic pond with natural features. This area in Kentwood has see a lot of revitalization and has become a great HUB for Businesses. It is close to the airport, highway and also municipal offices.