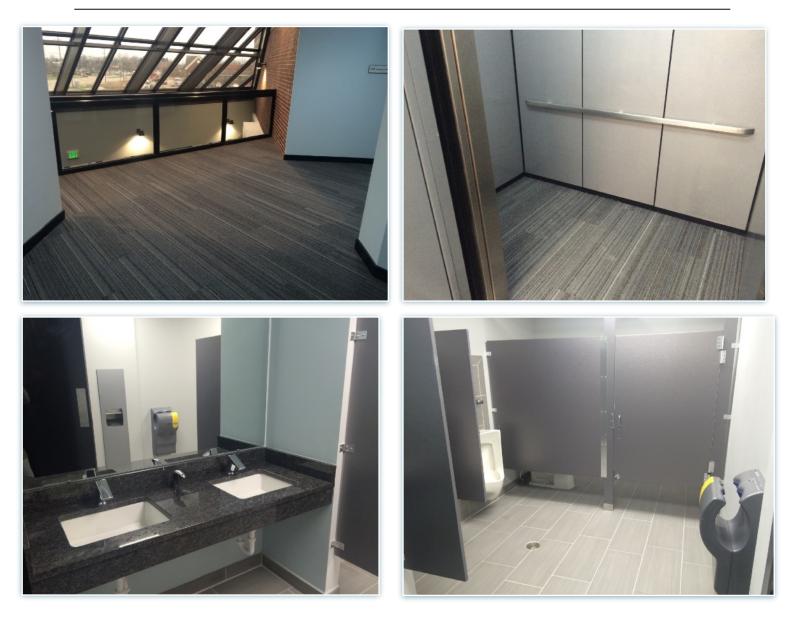

HIGH PROFILE OFFICE SUITE @ 2450 44th Street - Sharp professional building located on the corner of 44th Street & Breton Ave intersection! This excellently maintained building has has been completely overhauled from top to bottom! Some updates include All New Modern Common Areas Including Front Entry, New Parking Lot, New Signage, New Landscaping, New EV Station, All New Bathrooms, Nest HVAC Controls, Most of the building has new LED Lighting and some Roof Work! All of this sits on close to 3 Acres and a beautiful scenic pond with natural features. This area in Kentwood has see a lot of revitalization and has become a great HUB for Businesses. It is close to the airport, highway and also municipal offices.