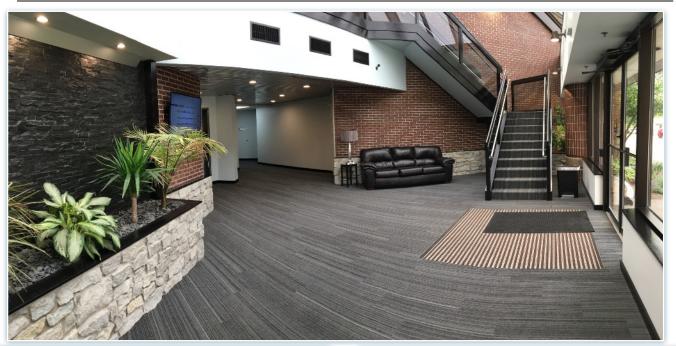

HIGH PROFILE OFFICE SUITE @ 2450 44th Street - Sharp professional building located on the corner of 44th Street & Breton Ave intersection! This excellently maintained building has has been completely overhauled from top to bottom! Some updates include All New Modern Common Areas Including Front Entry, New Parking Lot, New Signage, New Landscaping, New EV Station, All New Bathrooms, Nest HVAC Controls, Most of the building has new LED Lighting and some Roof Work! All of this sits on close to 3 Acres and a beautiful scenic pond with natural features. This area in Kentwood has see a lot of revitalization and has become a great HUB for Businesses. It is close to the airport, highway and also municipal offices.

## 2450 44th Street SE - Grand Rapids