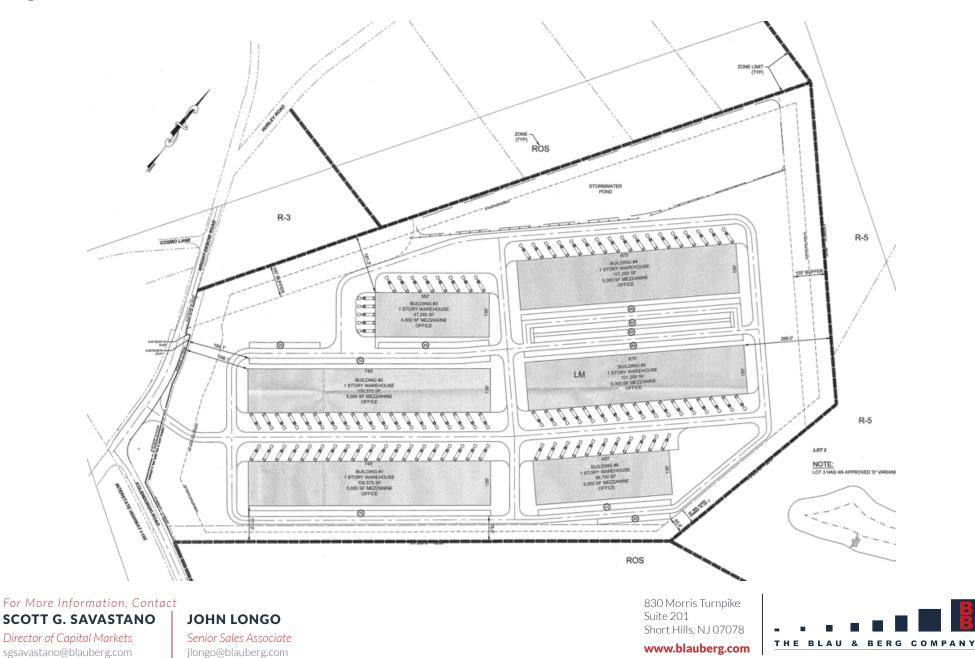

### **PROPERTY DESCRIPTION**

±48.62 Acres Fully Approved Industrial Land

### **PROPERTY HIGHLIGHTS**

- By Right Property Zoned Up To 507,000+ SF Industrial Warehouse, 50' High
- Usable Size: ±48.62 Acres (Block 401, Lot 9)
- Approvals: ±280,000 SF Industrial Building
- Zoning: LM
- Taxes: \$23,530.00 (2019)