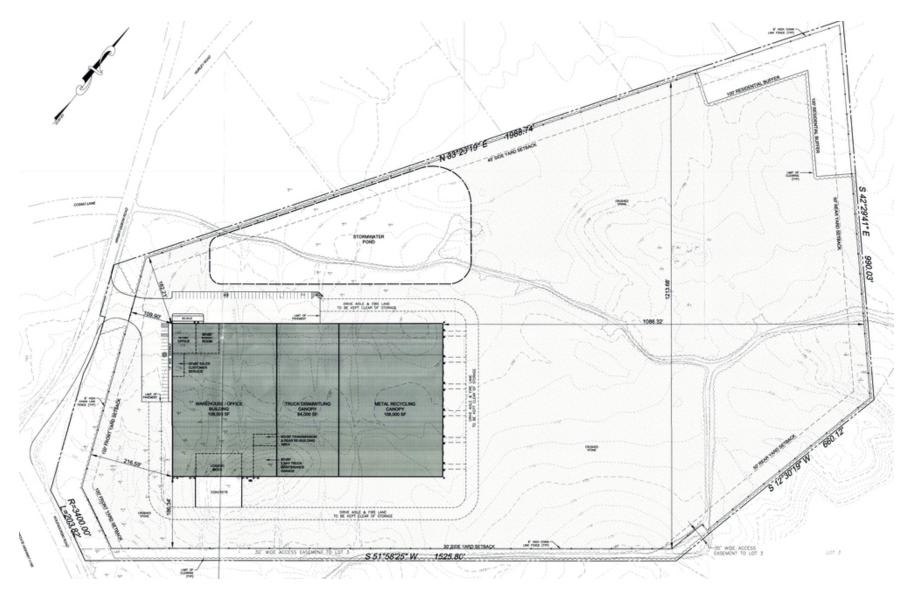

### **PROPERTY HIGHLIGHTS**

- By Right Property Zoned Up To 507,000+ SF Industrial Warehouse, 50' High
- Usable Size: ±48.62 Acres (Block 401, Lot 9)
- Approvals: ±280,000 SF Industrial Building
- Zoning: LM
- Taxes: \$23,530.00 (2019)