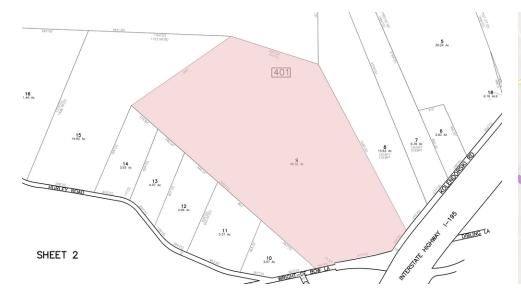

### **PROPERTY HIGHLIGHTS**

- By Right Property Zoned Up To 507,000+ SF Industrial Warehouse, 50' High
- Usable Size: ±48.62 Acres (Block 401, Lot 9)
- Approvals: ±280,000 SF Industrial Building
- Zoning: LM
- Taxes: \$23,530.00 (2019)