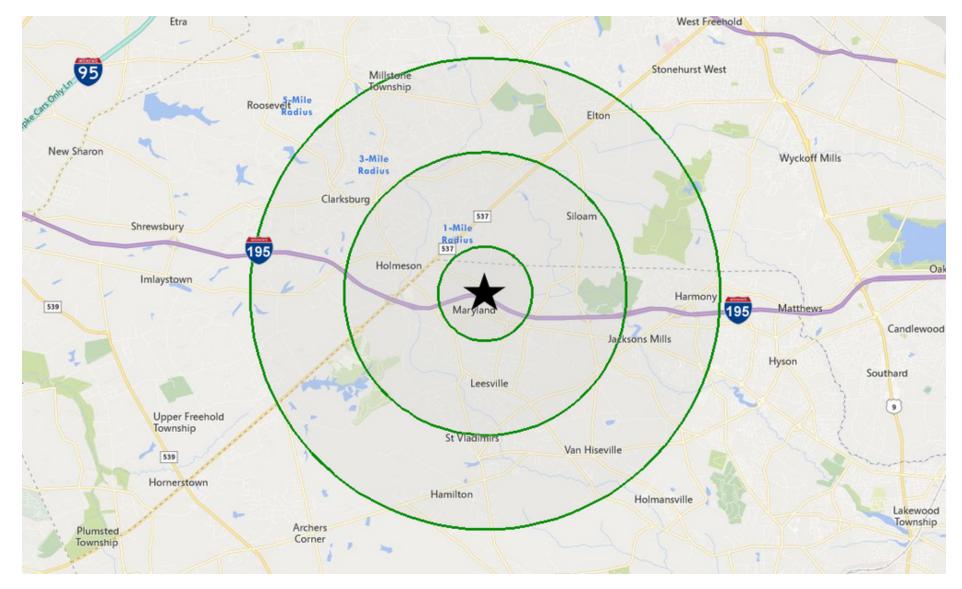

### LOCATION DESCRIPTION

±1.93 Miles to I-195, Exit 16 and Jackson Premium Outlets ±11 Miles to I-95 ±15 Miles to Garden State Parkway

# **±48.62 ACRES FULLY APPROVED INDUSTRIAL LAND**

Wright-Debow Road, Jackson, NJ 08527

| <u>Radius</u>                     | 1 Mile    | 3 Mile    | 5 Mile    |
|-----------------------------------|-----------|-----------|-----------|
| Population:                       |           |           |           |
| 2024 Projection                   | 974       | 11,020    | 26,264    |
| 2019 Estimate                     | 970       | 10,996    | 26,144    |
| 2010 Census                       | 1,063     | 11,845    | 27,477    |
| Growth 2019-2024                  | 0.41%     | 0.22%     | 0.46%     |
| Growth 2010-2019                  | (8.75%)   | (7.17%)   | (4.85%)   |
| 2019 Population Hispanic Origin   | 61        | 738       | 1,748     |
| 2019 Population by Race:          |           |           |           |
| White                             | 861       | 9,813     | 23,374    |
| Black                             | 49        | 550       | 1,211     |
| Am. Indian & Alaskan              | 2         | 19        | 44        |
| Asian                             | 40        | 443       | 1,106     |
| Hawaiian & Pacific Island         | 0         | 4         | 10        |
| Other                             | 18        | 167       | 400       |
| U.S. Armed Forces:                | 0         | 0         | 1         |
| Households:                       |           |           |           |
| 2024 Projection                   | 283       | 3,523     | 8,680     |
| 2019 Estimate                     | 282       | 3,516     | 8,633     |
| 2010 Census                       | 313       | 3,790     | 9,045     |
| Growth 2019 - 2024                | 0.35%     | 0.20%     | 0.54%     |
| Growth 2010 - 2019                | (9.90%)   | (7.23%)   | (4.56%)   |
| Owner Occupied                    | 271       | 3,294     | 7,970     |
| Renter Occupied                   | 11        | 223       | 664       |
| 2019 Avg Household Income         | \$142,535 | \$134,703 | \$138,611 |
| 2019 Med Household Income         | \$115,217 | \$113,121 | \$114,835 |
| 2019 Households by Household Inc: |           |           |           |
| <\$25,000                         | 21        | 304       | 740       |
| \$25,000 - \$50,000               | 24        | 369       | 856       |
| \$50,000 - \$75,000               | 18        | 374       | 1,018     |
| \$75,000 - \$100,000              | 36        | 447       | 1,026     |
| \$100,000 - \$125,000             | 69        | 503       | 1,140     |
| \$125,000 - \$150,000             | 14        | 322       | 796       |
| \$150,000 - \$200,000             | 45        | 593       | 1,379     |
| \$200,000+                        | 55        | 604       | 1,678     |