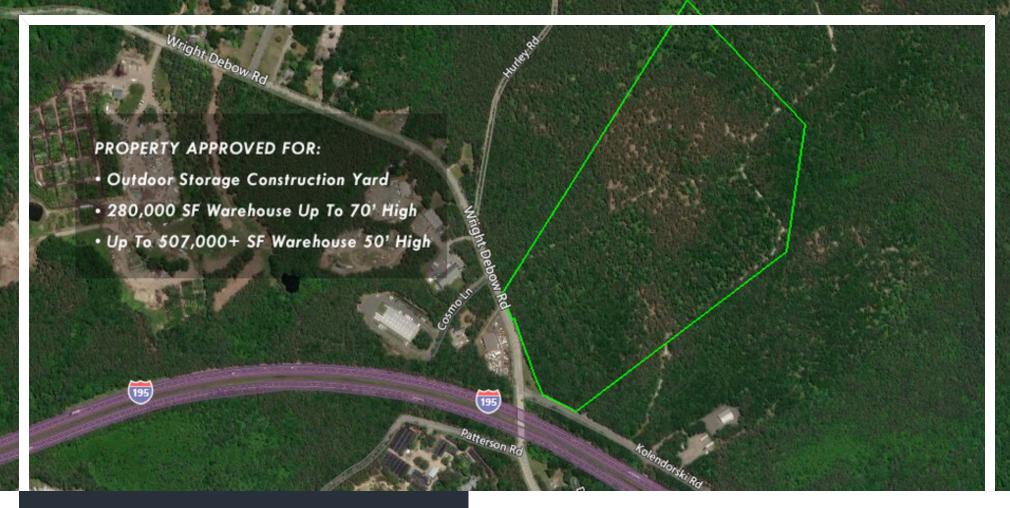

±280,000 SF APPROVED INDUSTRIAL LAND

FOR SALE

# **±48.62 ACRES FULLY APPROVED INDUSTRIAL LAND**

Wright-Debow Road, Jackson, NJ 08527

For More Information, Contact

### **PROPERTY HIGHLIGHTS**

- By Right Property Zoned Up To 507,000+ SF Industrial Warehouse, 50' High
- Usable Size: ±48.62 Acres (Block 401, Lot 9)
- Approvals: ±280,000 SF Industrial Building
- Zoning: LM
- Taxes: \$23,530.00 (2019)