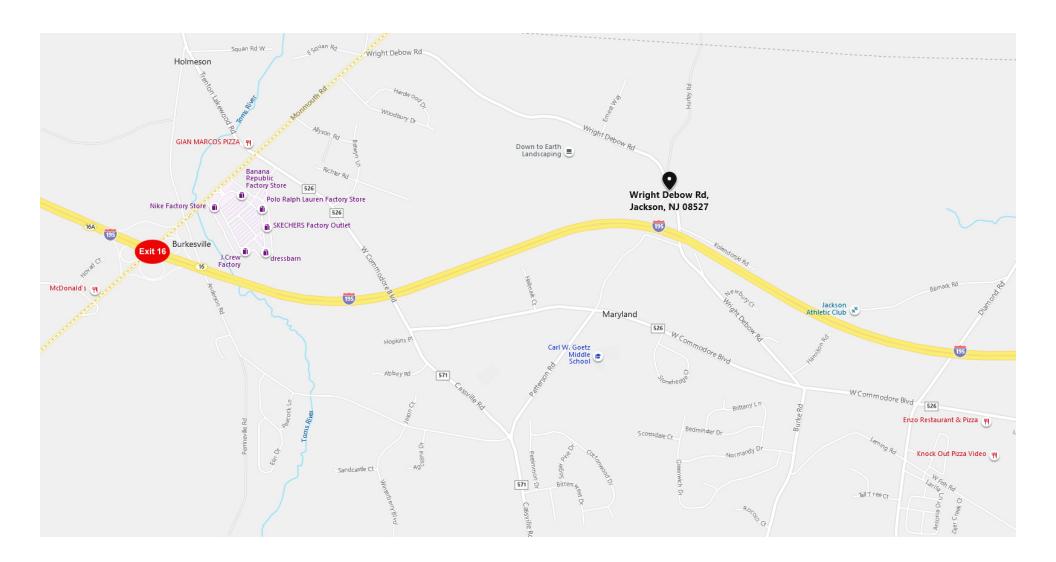

# **±48.62 ACRES FULLY APPROVED INDUSTRIAL LAND**

Wright-Debow Road, Jackson, NJ 08527

### LOCATION DESCRIPTION

±1.93 Miles to I-195, Exit 16 and Jackson Premium Outlets ±11 Miles to I-95 ±15 Miles to Garden State Parkway