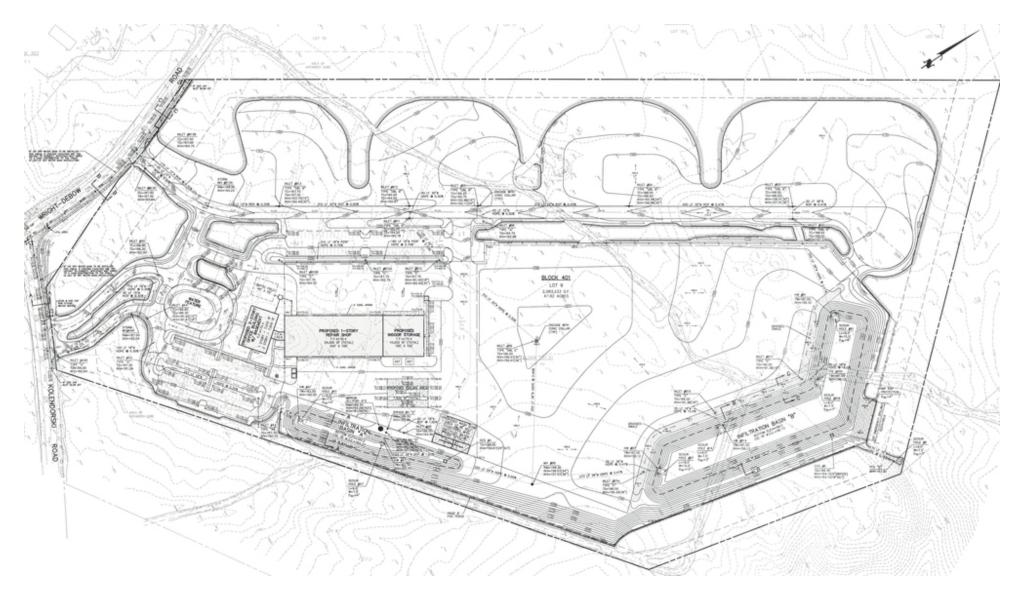

### **PROPERTY DESCRIPTION**

±48.62 Acres Fully Approved Industrial Land

### **PROPERTY HIGHLIGHTS**

- By Right Property Zoned Up To 507,000+ SF Industrial Warehouse, 50' High
- Usable Size: ±48.62 Acres (Block 401, Lot 9)
- Approvals: ±280,000 SF Industrial Building
- Zoning: LM
- Taxes: \$23,530.00 (2019)