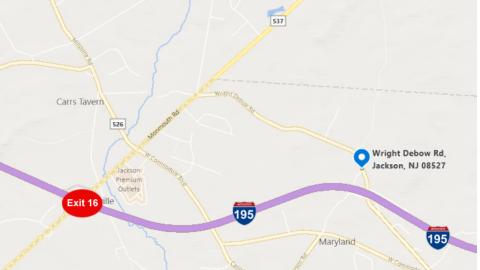

### LOCATION DESCRIPTION

±1.93 Miles to I-195, Exit 16 and Jackson Premium Outlets ±11 Miles to I-95 ±15 Miles to Garden State Parkway