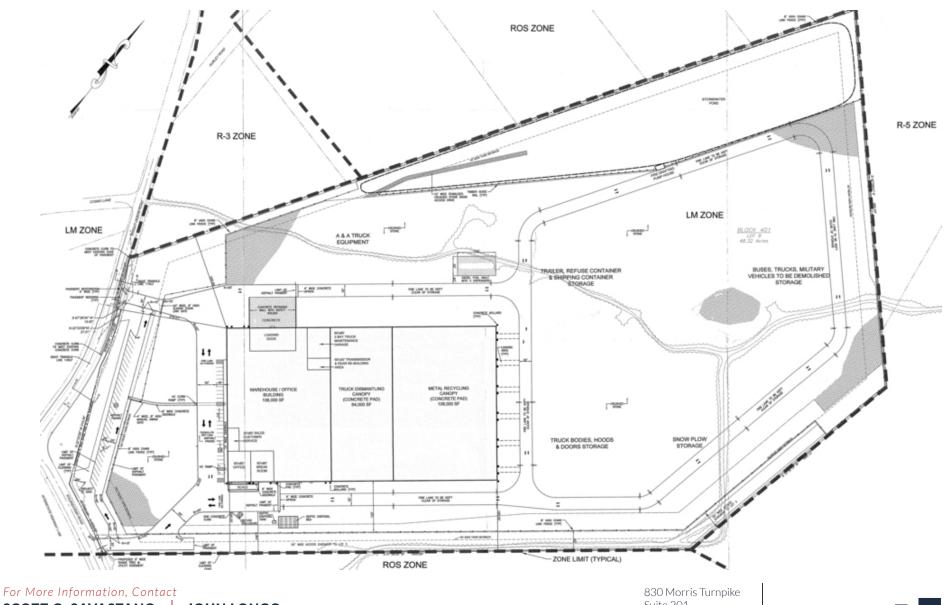

### **PROPERTY DESCRIPTION**

±48.62 Acres Fully Approved Industrial Land

### **PROPERTY HIGHLIGHTS**

- By Right Property Zoned Up To 507,000+ SF Industrial Warehouse, 50' High
- Usable Size: ±48.62 Acres (Block 401, Lot 9)
- Approvals: ±280,000 SF Industrial Building
- Zoning: LM
- Taxes: \$23,530.00 (2019)