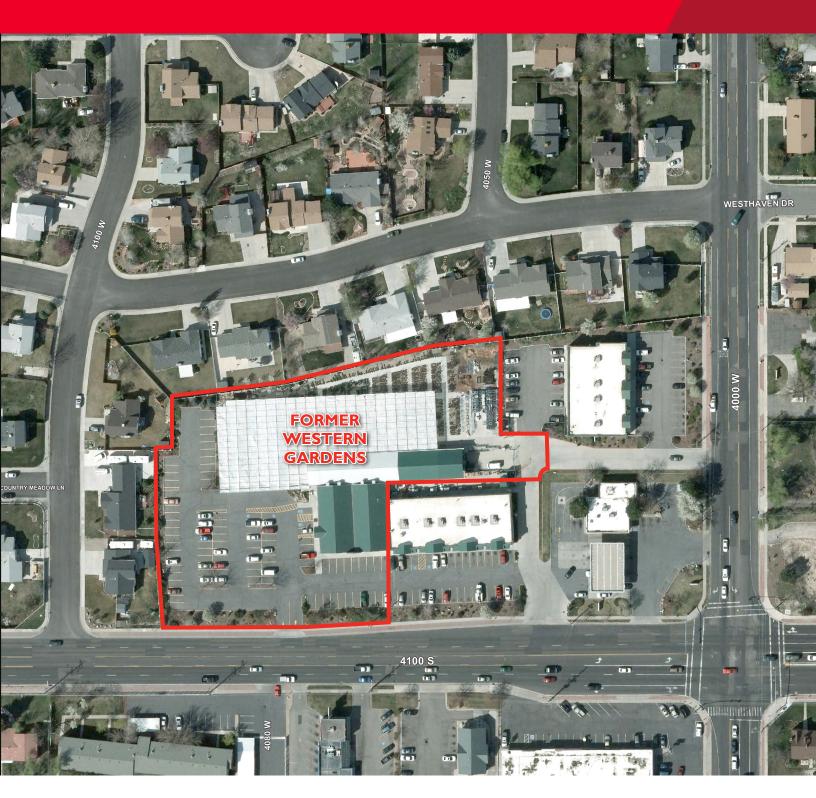

## **Property Highlights**

Building Size: 6,888 SF

Land Size: 2.45

• Sales Price: \$1,350,000

Abundant parking

Perfect for wedding receptions

Tanner Riedel Associate +1 801 303 5543 tanner.riedel@cushwake.com Ralph Riedel, CCIM Executive Director +1 801 303 5466 ralph.riedel@cushwake.com 170 South Main Street, Suite 1600 Salt Lake City, UT 84101