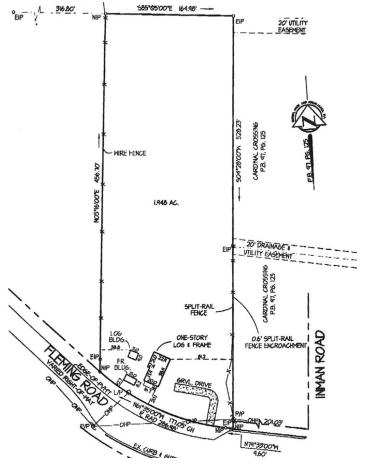

#### **OFFERING SUMMARY**

| Sale Price: | \$585,000                |  |
|-------------|--------------------------|--|
| Price / SF: | \$7.07                   |  |
| Lot Size:   | 1.9 Acres                |  |
| Zoning:     | Neighborhood<br>Business |  |

#### **PROPERTY OVERVIEW**

1.9 Acres of land available with high visibility and approximately 200 feet of frontage, centered between an intersection of retail and The Cardinal County Club.

Adjacent 4.7 acres available for larger use.