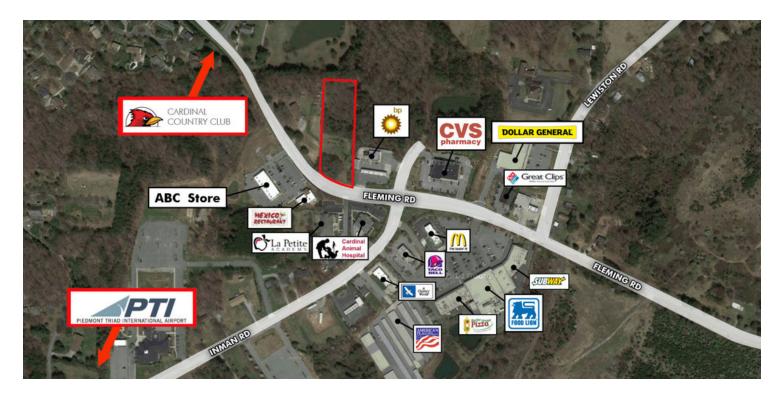

#### **PROPERTY OVERVIEW**

1.9 Acres of land available with high visibility and approximately 200 feet of frontage, centered between an intersection of retail and The Cardinal County Club.

Adjacent 4.7 acres available for larger use.

#### **PROPERTY HIGHLIGHTS**

- Located near Fleming Rd. & Inman Rd.
- Among four corners of retail: BP, CVS, Dollar General, McDonald's, Taco Bell, Food Lion, ABC Store, La Petite Academy
- Zoning: Neighborhood Business
- Easy Access to I-73 (Greensboro Urban Loop), Bryan Blvd, I-40 & Highway 68
- More people work in the vicinity of the airport than in Downtown Greensboro, NC