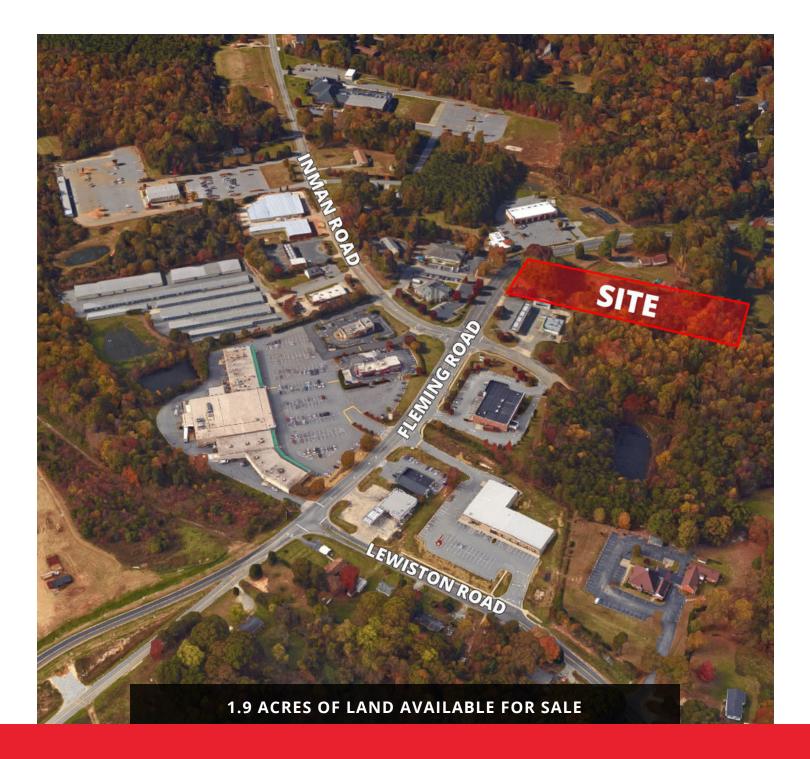

#### **PROPERTY OVERVIEW**

1.9 Acres of land available with high visibility and approximately 200 feet of frontage, centered between an intersection of retail and The Cardinal County Club.

Adjacent 4.7 acres available for larger use.

#### **PROPERTY HIGHLIGHTS**

- Located near Fleming Rd. & Inman Rd.
- Among four corners of retail: BP, CVS, Dollar General, McDonald's, Taco Bell, Food Lion, ABC Store, La Petite Academy
- Zoning: Neighborhood Business
- Easy Access to I-73 (Greensboro Urban Loop), Bryan Blvd, I-40 & Highway 68
- More people work in the vicinity of the airport than in Downtown Greensboro, NC