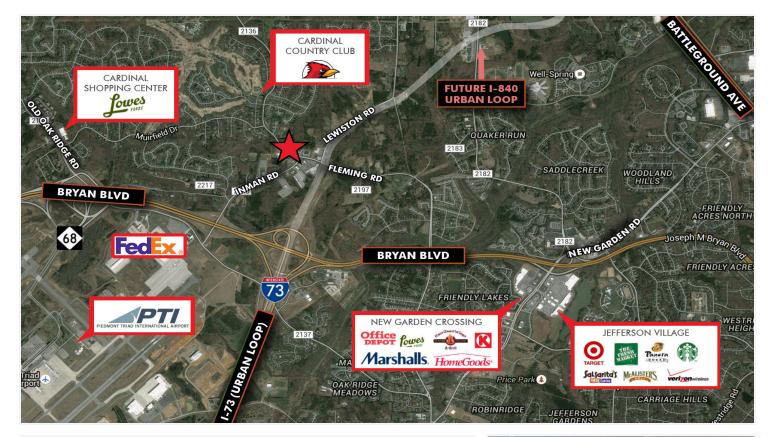

#### **PROPERTY HIGHLIGHTS**

- Located near Fleming Rd. & Inman Rd.
- Among four corners of retail: BP, CVS, Dollar General, McDonald's, Taco Bell, Food Lion, ABC Store, La Petite Academy
- Zoning: Neighborhood Business
- Easy Access to I-73 (Greensboro Urban Loop), Bryan Blvd, I-40 & Highway 68
- More people work in the vicinity of the airport than in Downtown Greensboro, NC