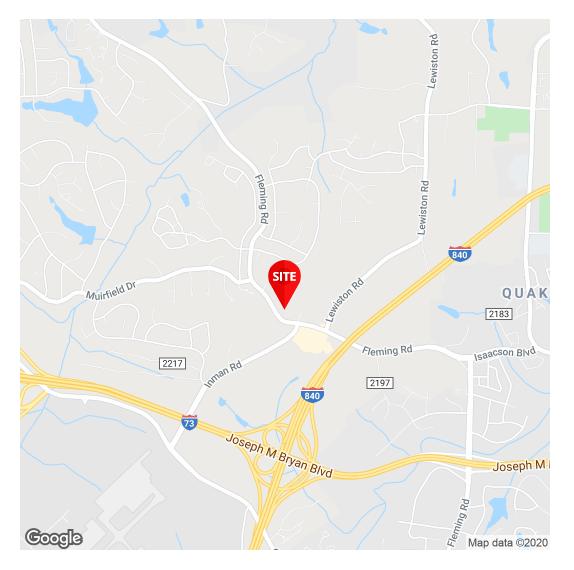

#### **PROPERTY OVERVIEW**

1.9 Acres of land available with high visibility and approximately 200 feet of frontage, centered between an intersection of retail and The Cardinal County Club.

Adjacent 4.7 acres available for larger use.

#### **PROPERTY HIGHLIGHTS**

- Located near Fleming Rd. & Inman Rd.
- Among four corners of retail: BP, CVS, Dollar General, McDonald's, Taco Bell, Food Lion, ABC Store, La Petite Academy
- Zoning: Neighborhood Business
- Easy Access to I-73 (Greensboro Urban Loop), Bryan Blvd, I-40 & Highway 68
- More people work in the vicinity of the airport than in Downtown Greensboro, NC