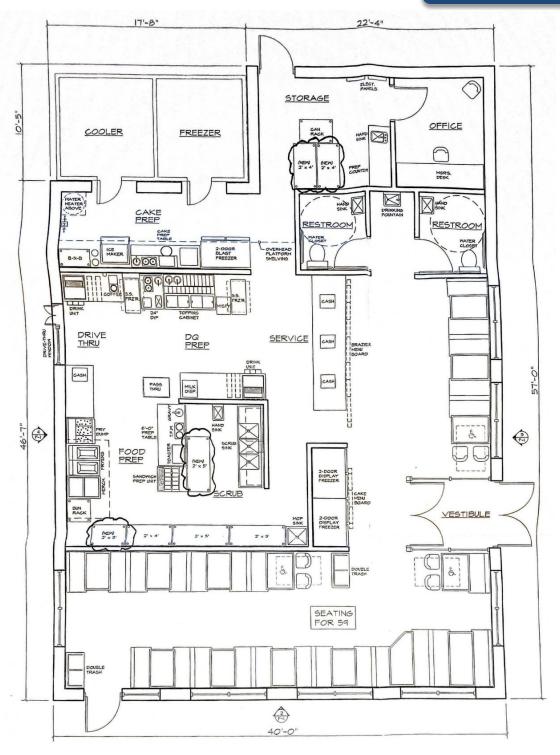

# **SPECIFICATIONS**

AVAILABLE SIZE: ± 2,130 SF

LOT SIZE: 0.92 Acres

PARKING: 22 Spaces

CONSTRUCTION: Brick/Block

YEAR BUILT: 1998

Freezer/Cooler: Yes

Drive-thru: Yes