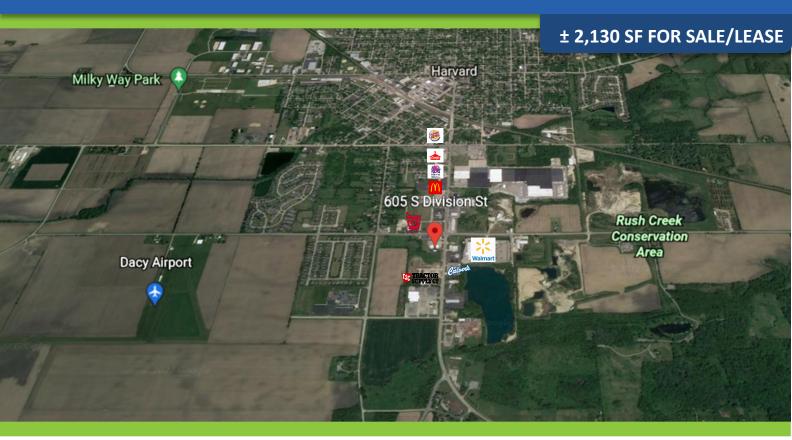

ZONING: B-2

RE TAXES: \$1.79 PSF

For Lease: \$30.00 PSF NNN

SALE PRICE: \$690,000

- Superior retail exposure on US HWY 14 in a high traffic volume area
- Drive-Thru window
- Low McHenry County taxes
- Proximity to major restaurants and shopping centers
- In route to destination Lake Geneva