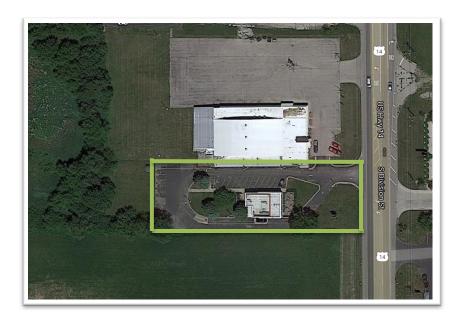

# **SPECIFICATIONS**

AVAILABLE SIZE: ± 2,130 SF

LOT SIZE: 0.92 Acres

PARKING: 22 Spaces

CONSTRUCTION: Brick/Block

YEAR BUILT: 1998

Freezer/Cooler: Yes

Drive-thru: Yes

ZONING: B-2

RE TAXES: \$1.79 PSF

For Lease: \$30.00 PSF NNN

SALE PRICE: \$690,000

- Superior retail exposure on US HWY 14 in a high traffic volume area
- Drive-Thru window
- Low McHenry County taxes
- Proximity to major restaurants and shopping centers
- In route to destination Lake Geneva