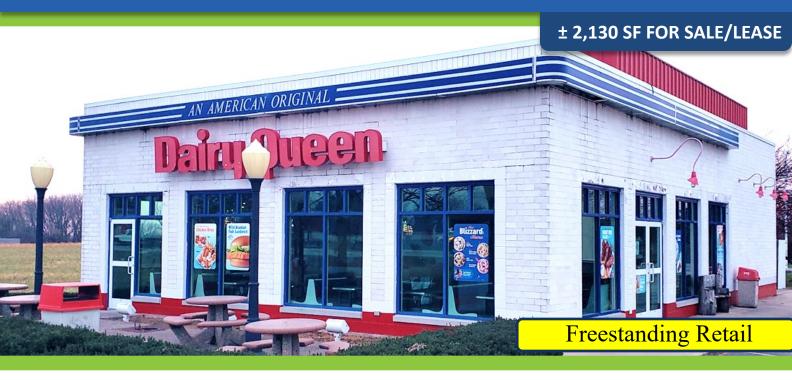

**HIGHLIGHTS** 

LOCATION

# **SPECIFICATIONS**

AVAILABLE SIZE: ± 2,130 SF

LOT SIZE: 0.92 Acres

PARKING: 22 Spaces

CONSTRUCTION: Brick/Block

YEAR BUILT: 1998

Freezer/Cooler: Yes

Drive-thru: Yes

ZONING: B-2

RE TAXES: \$1.79 PSF

For Lease: \$30.00 PSF NNN

SALE PRICE: \$690,000

- Superior retail exposure on US HWY 14 in a high traffic volume area
- Drive-Thru window
- Low McHenry County taxes
- Proximity to major restaurants and shopping centers
- In route to destination Lake Geneva