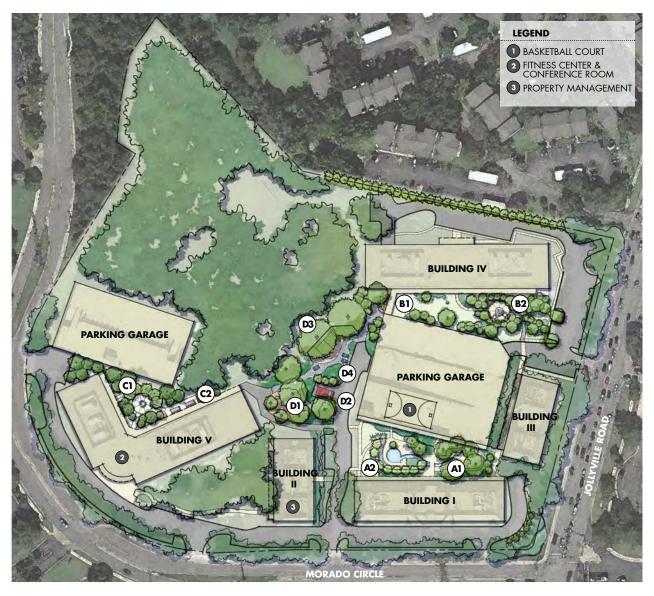

### **Beautiful Landscaping**

A park-like setting with majestic live oaks, shaded picnic tables and tenant-appointed gardens