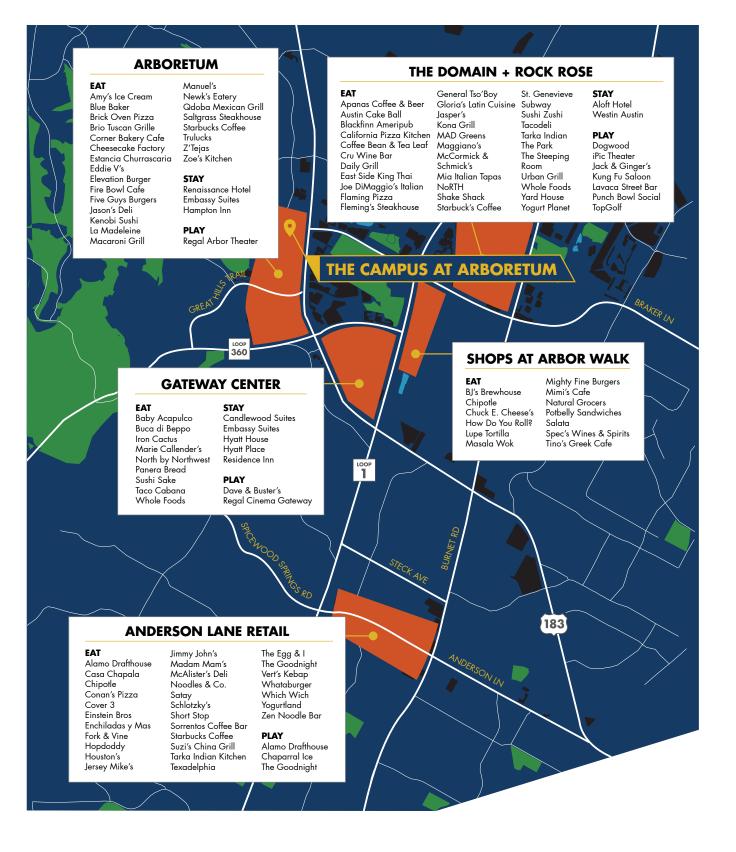

e possibility of errors, omissions, change of price, rental or other conditions, prior sale, lease or financing, or withdrawal without notice. Included projections, opinions, assumptions or estimates, are for example only, and may not represent current or future performance of the property. Information is for guidance only and does not constitute all or any part of a contract. Last updated 9/2016.

# FOR LEASE THE CAMPUS AT ARBORETUM

10415 & 10431 MORADO CIRCLE, 10814 JOLLYVILLE ROAD • AUSTIN, TEXAS 78759



Top, left, right: Outdoor seating area, interior space, lobby



Bethany Perez 512.684.3813 perez@aquilacommercial.com Chad Barrett 512.684.3807 **barrett@aquilacommercial**.com



## AUSTIN'S CORPORATE HUB THE CAMPUS AT ARBORETUM





## WALK TO LUNCH FROM THE CAMPUS AT ARBORETUM





## NEARBY AMENITIES THE CAMPUS AT ARBORETUM





**OPEN SPACE A** MAIN COURTYARD WITH WATER FEATURE & WIFI

AI

OPEN SPACE B PASSIVE OPEN SPACE & SHADED PLAZA

B1) Pas

B2

**OPEN SPACE C** SUNKEN COURTYARD WITH BBQ GRILLS

(I) Tre

(2)

OPEN SPACE D CENTRAL CORE WITH ACTIVE RECREATION

DI

D3 Volleyball co









## SITE PLAN THE CAMPUS AT ARBORETUM