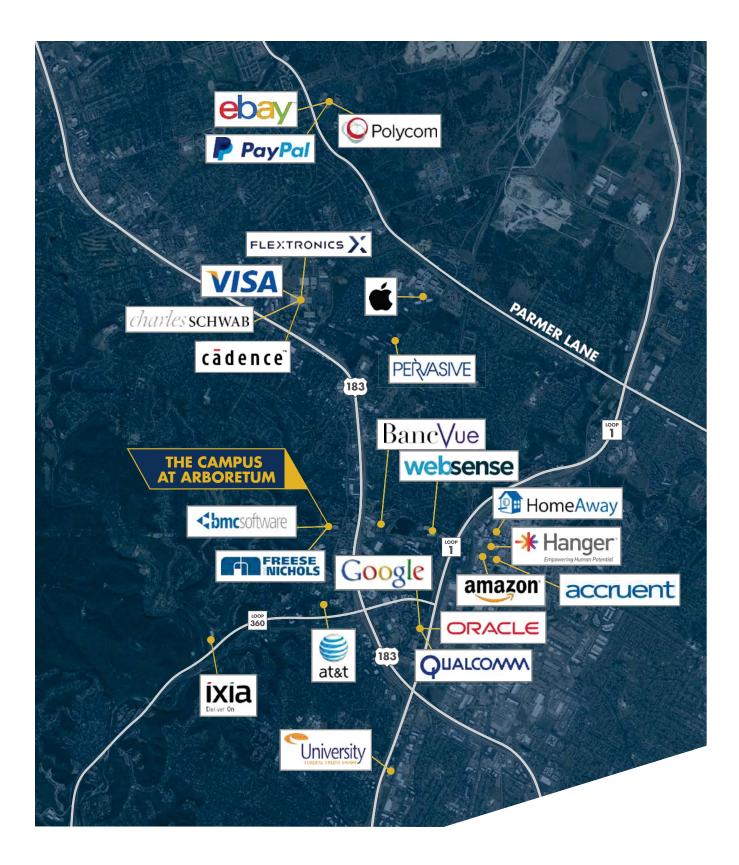

ties or warranties as to the accuracy thereof. The presentation of the property is submitted subject to the possibility of errors, omissions, change of price, rental or other conditions, prior sale, lease or financing, or withdrawal without notice. Included projections, opinions, assumptions or estimates, are for example only, and may not represent current or future performance of the property. Information is for guidance only and does not constitute all or any part of a contract. Last updated 9/2016.

# FOR LEASE THE CAMPUS AT ARBORETUM

10415 & 10431 MORADO CIRCLE, 10814 JOLLYVILLE ROAD • AUSTIN, TEXAS 78759



Top, left, right: Outdoor seating area, interior space, lobby



Bethany Perez 512.684.3813 perez@aquilacommercial.com Chad Barrett 512.684.3807 **barrett@aquilacommercial**.com



## AUSTIN'S CORPORATE HUB THE CAMPUS AT ARBORETUM





## WALK TO LUNCH FROM THE CAMPUS AT ARBORETUM





## NEARBY AMENITIES THE CAMPUS AT ARBORETUM





**OPEN SPACE A** MAIN COURTYARD WITH WATER FEATURE & WIFI

AI

OPEN SPACE B PASSIVE OPEN SPACE & SHADED PLAZA

B1) Pas

B2

**OPEN SPACE C** SUNKEN COURTYARD WITH BBQ GRILLS

(I) Tre

(2)

OPEN SPACE D CENTRAL CORE WITH ACTIVE RECREATION

DI

D3 Volleyball co









## SITE PLAN THE CAMPUS AT ARBORETUM