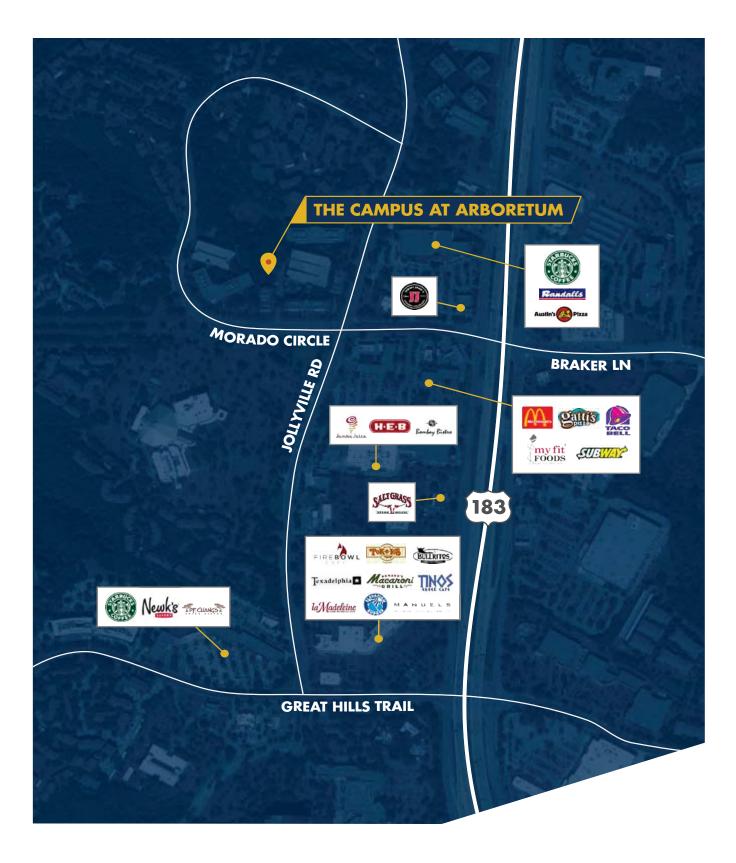

entation of the property is submitted subject to the possibility of errors, omissions, change of price, rental or other conditions, prior sale, lease or financing, or withdrawal without notice. Included projections, opinions, assumptions or estimates, are for example only, and may not represent current or future performance of the property. Information is for guidance only and does not constitute all or any part of a contract. Last updated 9/2016.

# FOR LEASE THE CAMPUS AT ARBORETUM

10415 & 10431 MORADO CIRCLE, 10814 JOLLYVILLE ROAD • AUSTIN, TEXAS 78759



Top, left, right: Outdoor seating area, interior space, lobby



Bethany Perez 512.684.3813 perez@aquilacommercial.com Chad Barrett 512.684.3807 **barrett@aquilacommercial**.com



## AUSTIN'S CORPORATE HUB THE CAMPUS AT ARBORETUM





## WALK TO LUNCH FROM THE CAMPUS AT ARBORETUM





## NEARBY AMENITIES THE CAMPUS AT ARBORETUM





**OPEN SPACE A** MAIN COURTYARD WITH WATER FEATURE & WIFI

AI

OPEN SPACE B PASSIVE OPEN SPACE & SHADED PLAZA

B1) Pas

B2

**OPEN SPACE C** SUNKEN COURTYARD WITH BBQ GRILLS

(I) Tre

(2)

OPEN SPACE D CENTRAL CORE WITH ACTIVE RECREATION

DI

D3 Volleyball co









## SITE PLAN THE CAMPUS AT ARBORETUM