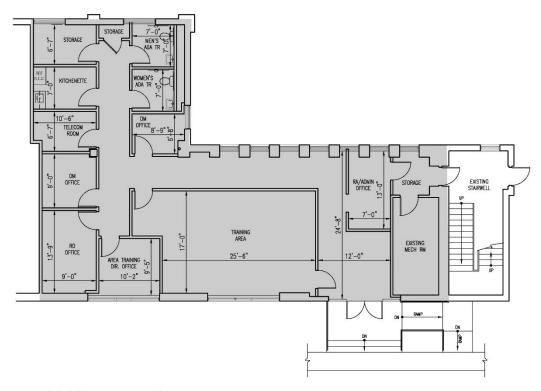

# Creekwood Corporate Center

New Castle, DE Floor plans

910 Building 1st floor – 2,278 RSF

910 Building 2<sup>nd</sup> floor – 7,870 RSF