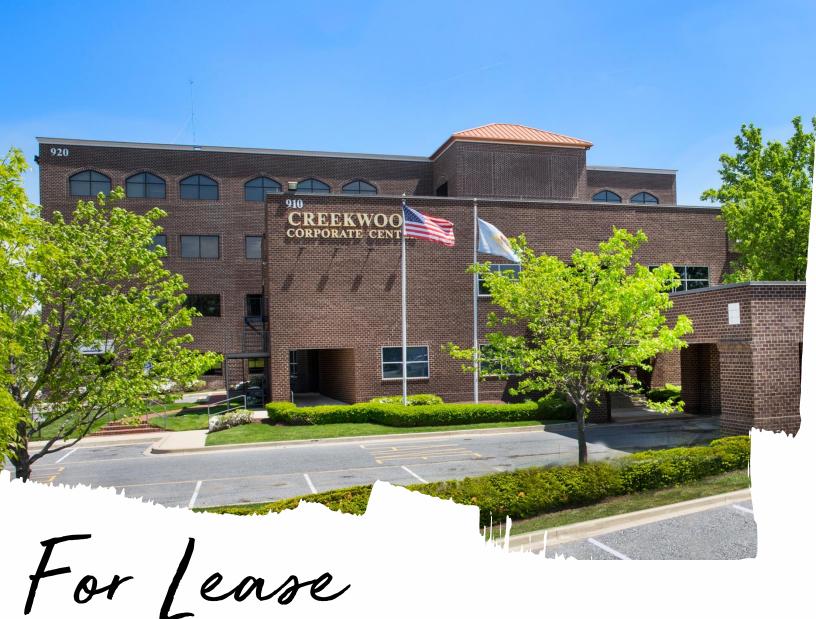

## **Creekwood Corporate Center** 910 & 920 Basin Road New Castle, DE

### **Class A office space**

- Two buildings consisting of 66,000 SF
- Availabilities:
  - 910 Building
    - 1st floor 2,278 RSF
    - 2<sup>nd</sup> floor 7,870 RSF (divisible)
- Monument signage available
- Abundant free parking
- Campus like setting
- Strategically located at the Route 141 and I-95 Interchange