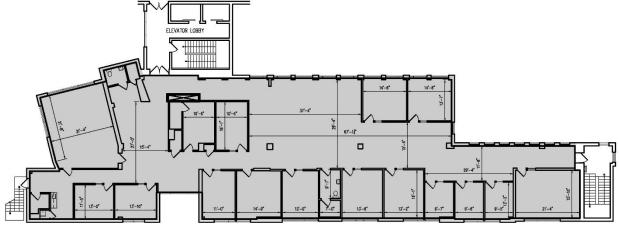

# Creekwood Corporate Center

New Castle, DE Floor plans

910 Building 1st floor – 2,278 RSF

910 Building 2<sup>nd</sup> floor – 7,870 RSF