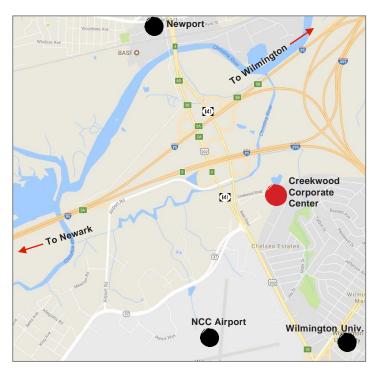

## **Creekwood Corporate Center** 910 & 920 Basin Road New Castle, DE

#### Jamie Vari

+1 302 356 2862

Jamie.Vari@am.jll.com

JLL | Jones Lang LaSalle 222 Delaware Avenue | Suite 1610 Wilmington, DE 19801 +1 302 356 2858

www.jll.com/philadelphia

Lobby Entrance

Reception Area

- Located directly behind the Wilmington
  News Journal's Basin Road Headquarters
- Convenient to restaurants, shopping and banking
- Served by DART bus route 15
- Minutes to Interchange connecting to I-95,
  I-295 and I-495