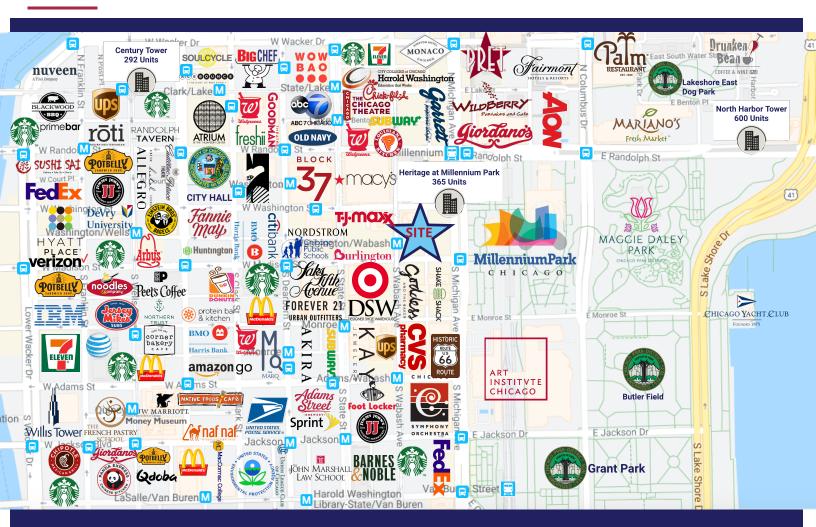

#### **AREA MAP**

TRAFFIC COUNT

## **SNAPSHOT**

- 750 Sq Ft retail space for lease in the Loop
- High-visibility location with over 15,200 vehicles per day and a Walk Score of 98
- Zoning allows for a variety of uses
- Ideal location for jewelry store or high-end boutique / shop on Jeweler's Row
- Landlord would be open to assisting with build out of the space
- In close proximity to many of Chicago's main attractions: 0.1 miles from Millennium Park, 0.3 miles from the Art Institute of Chicago, and 0.7 miles from Buckinham Fountain