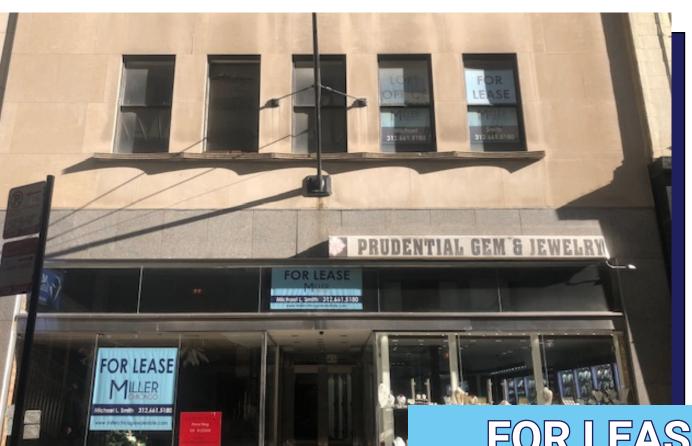

andrea@millerchicagorealestate.com

FOR LEASE LOOP RETAIL SPACE ON

> JEWELERS' ROW 9 N Wabash Avenue Chicago, IL 60603

## **HIGHLIGHTS**

**Property Type: Retail** 

Size: 4,500 Sq Ft

Zoning: DX-16 Alderman: Reilly

## **SNAPSHOT**

- 750 Sq Ft retail space for lease in the Loop
- High-visibility location with over 15,200 vehicles per day and a Walk Score of 98
- Zoning allows for a variety of uses
- Ideal location for jewelry store or high-end boutique / shop on Jeweler's Row
- Landlord would be open to assisting with build out of the space
- In close proximity to many of Chicago's main attractions: 0.1 miles from Millennium Park, 0.3 miles from the Art Institute of Chicago, and 0.7 miles from Buckinham Fountain