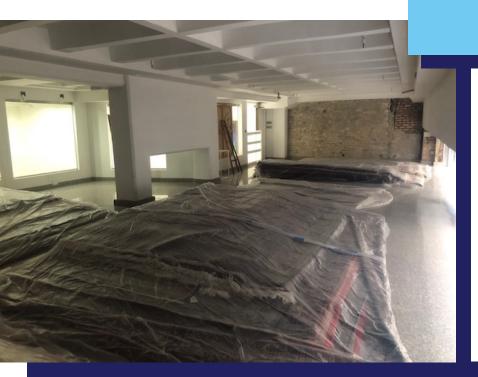

## **SNAPSHOT**

- 750 Sq Ft retail space for lease in the Loop
- High-visibility location with over 15,200 vehicles per day and a Walk Score of 98
- Zoning allows for a variety of uses
- Ideal location for jewelry store or high-end boutique / shop on Jeweler's Row
- Landlord would be open to assisting with build out of the space
- In close proximity to many of Chicago's main attractions: 0.1 miles from Millennium Park, 0.3 miles from the Art Institute of Chicago, and 0.7 miles from Buckinham Fountain