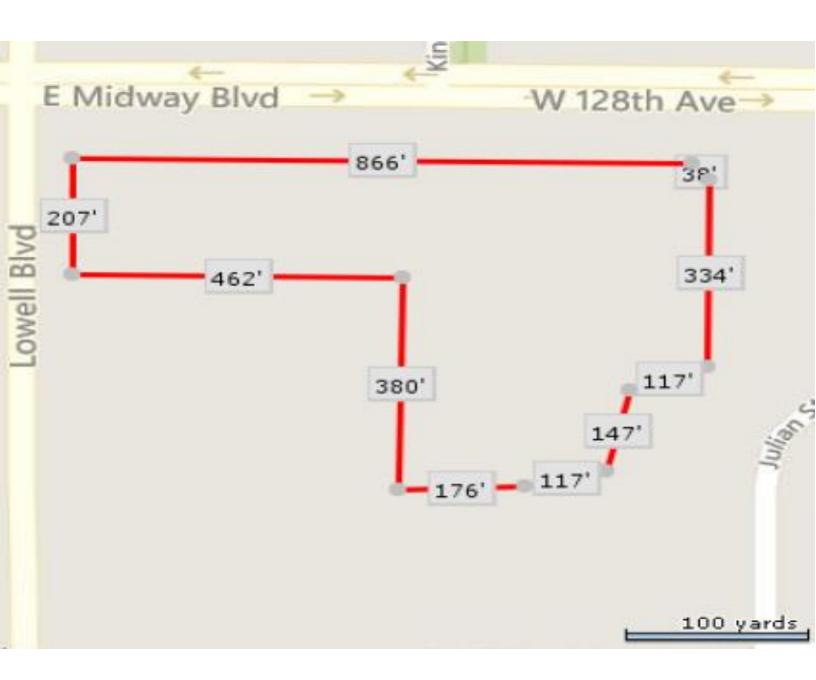

## Development Site entitled for 116 senior living units 12780 Julian Broomfield CO 80020

## **KEY FEATURES**