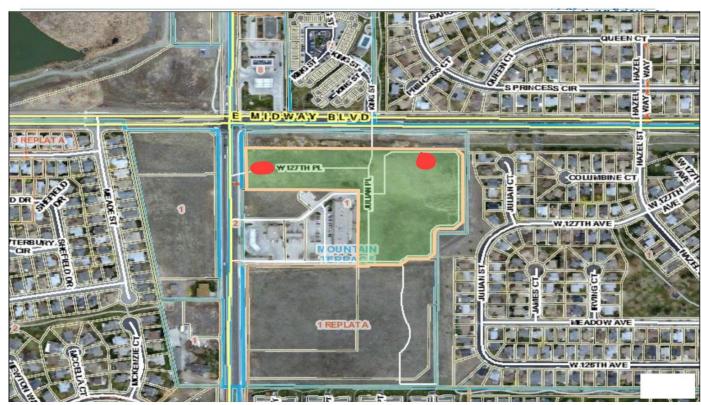

## Development Site entitled for 116 senior living units 12780 Julian Broomfield CO 80020

SEC of Lowell and 128th (last hard corner in area)

For more details, call or email:

Paul Kresge kresge@vistacommercial.com 303-809-8368