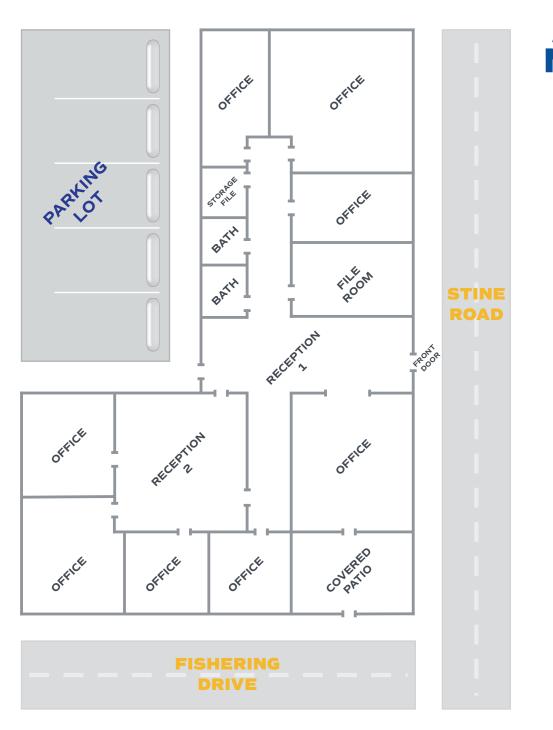

## Office Space · Available For Lease

321 Stine Road - Bakersfield, CA

### **Availability & Floor Plan**

- Available Space: 2,260 SF
- Rental Rate: \$1.15 per RSF Modified Gross

\*Plans deemed to be accurate, but not guaranteed. Plan not to scale.