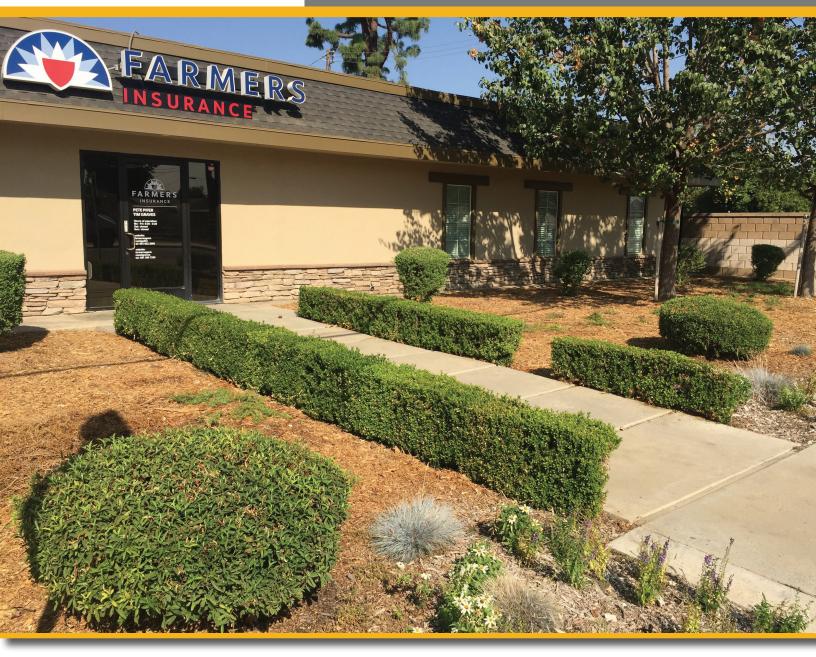

## Office Space Available FOR LEASE

### 321 Stine Road - Bakersfield, CA

#### **Property Highlights**

- Stand alone office building ready for immediate occupancy
- Convenient southwest Bakersfield location with easty access to Highways 99 and 58
- Interior and exterior of the building remodeled from 2016 through 2018
- On-site parking
- Prominent building signage available