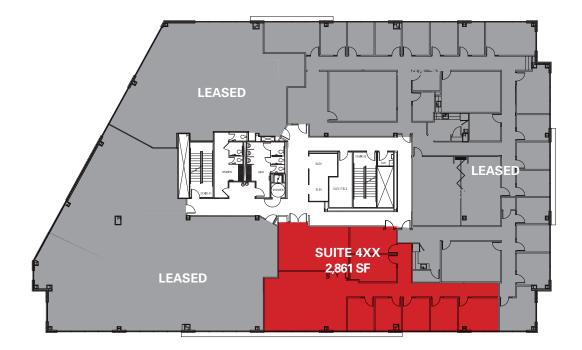

## **Space Features**

- 2,861 SF Available on 4th Floor
- Rental Rate: Negotiable
- Space Type: Office
- Lease Type: FS
- Building Type: Class A Office
- Date Available: Immediately
- No. Parking Spaces: 3.5 / 1,000 sf

2,861 SF AVAILABLE NOW

## Contact Traci Morris Cole | 703.328.7884 | www.midacq.com

Contact Traci Morris Cole | 703.328.7884 | www.midacq.com

D,

55Z

4th Floor 2,861 SF

Contact Traci Morris Cole | 703.328.7884 | www.midacq.com