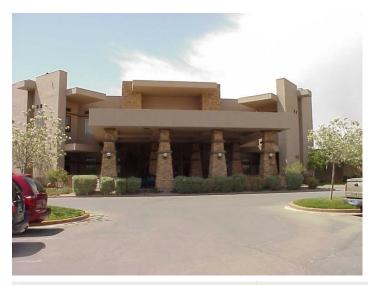

## **Overview/Comments**

Qualifies for a SBA 10% down loan for an owner user. Monthly payments as low as 35c per foot per month. Cheaper than leasing ! See attached., , Currently 100% available. \*Great opportunity in Mesquite, NV., Top floor set up as restaurant/bar lounge. Bottom floor can be subdivided and/or leased as is for medical, professional offices, executive office etc., Located on the Wolf Creek Golf course in Mesquite, NV, Prestigious Wolf Creek, Next door to country club, Close to Mesquite Airport, Flexible office space on first floor, Turnkey restaurant with FF&E on 2nd floor, EXCELLENT RESTAURANT & OFFICE SPACE OPPORTUNITIES WITH BREATHTAKING VIEWS RIGHT ATOP PRESTIGIOUS WOLF CREEK GOLF COURSE. , , \* Wolf Creek Golf Course rated 22nd in the US by Golf Digest, \* Restaurant/ Bar /Lounge /Banquet Hall on top level, \* Lower level offices with patio walk outs, \* Stunning golf course and mountain views, \* High end finishes including:, - Hard wood flooring, walls and doors, - Porte cachere - Elevator, high finishes - Stone veneer, Available FOR LEASE also. Top floor as restaurant/bar lounge. Bottom floor can be subdivided and/or leased out for medical, professional offices, etc., Tenant Improvement allowance also available., Located on the Wolf Creek Golf course in Mesquite, NV, Special Introductory Starting Lease Rate: As Low As: \$0.50 per foot NNN in a long-term progressive lease, Owner Broker