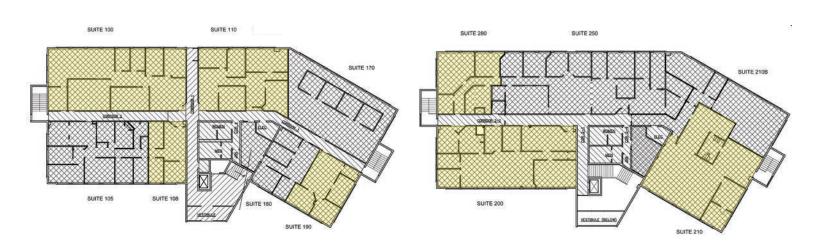

## 393 S. Harlan St.

### 363 S. Harlan St.

## Office Breakdown

### 393 S. Harlan St.

| Suite 100: | 1,863 RSF | Available | Suite 100:  | 2,805 RSF Available |
|------------|-----------|-----------|-------------|---------------------|
| Suite 101: | 730 RSF   | Available | Suite 105:  | 2,007 RSF Leased    |
| Suite 103: | 1,037 RSF | Leased    | Suite 108:  | 747 RSF Available   |
| Suite 104: | 2,032 RSF | Leased    | Suite 110:  | 1,840 RSF Available |
| Suite 105: | 3,063 RSF | Leased    | Suite 170:  | 2,167 RSF Leased    |
| Suite 110: | 1,071 RSF | Leased    | Suite 180:  | 1,218 RSF Leased    |
| Suite 112: | 1,253 RSF | Leased    | Suite 190:  | 976 RSF Available   |
| Suite 115: | 643 RSF   | Available | Suite 200:  | 2,792 RSF Available |
| Suite 200: | 8,158 RSF | Leased    | Suite 210A: | 3,652 RSF Available |
| Suite 203: | 689 RSF   | Leased    | Suite 210B: | 1,009 RSF Leased    |
| Suite 205: | 1,734 RSF | Leased    | Suite 250:  | 3,721 RSF Leased    |
| Suite 260: | 1,144 RSF | Leased    | Suite 280:  | 1,171 RSF Available |
| Suite 280: | 746 RSF   | Available |             | •                   |