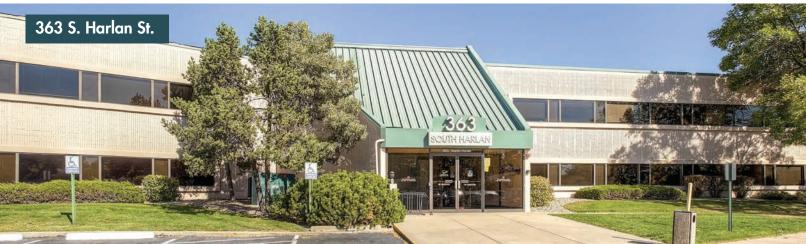

# Lakewood Office Space For Lease

363 and 393 S. Harlan St., Lakewood, CO 80030



www.FullerRE.com





| Overview      |                                                 |  |  |
|---------------|-------------------------------------------------|--|--|
| 363 Building: | 25,085± SF (YOC: 1980)                          |  |  |
| 393 Building: | 24,097± SF (YOC: 1981)                          |  |  |
| Parking:      | 194 Spaces (Both Buildings, 3.7:1,000 ratio)    |  |  |
| Lease Rate:   | \$16.00/SF MG (Tenant pays in-suite janitorial) |  |  |

Located just south of Alameda Ave. about halfway between Sheridan & Wadsworth, sit the two Belmar East office buildings. Offering updated finishes, a responsive landlord, property manager, abundant parking, and affordable lease rates. Numerous nearby retail and restaurant amenities.



**Fuller Real Estate** (303) 534-4822

Click for Brokerage Discl