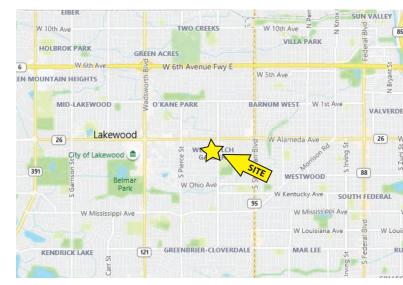

Located just south of Alameda Ave. about halfway between Sheridan & Wadsworth, sit the two Belmar East office buildings. Offering updated finishes, a responsive landlord, property manager, abundant parking, and affordable lease rates. Numerous nearby retail and restaurant amenities.