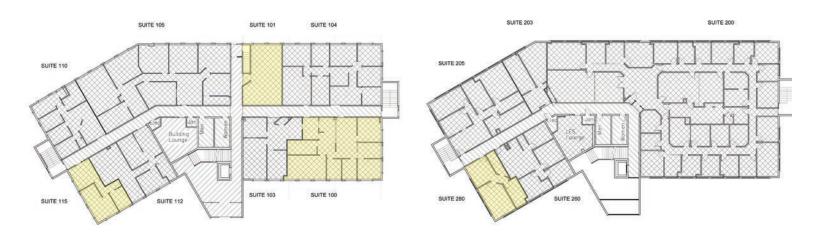

## Office Breakdown

### 393 S. Harlan St.

| Suite 100: | 1,863 RSF | Available | Suite 100:  | 2,805 RSF Available |
|------------|-----------|-----------|-------------|---------------------|
| Suite 101: | 730 RSF   | Available | Suite 105:  | 2,007 RSF Leased    |
| Suite 103: | 1,037 RSF | Leased    | Suite 108:  | 747 RSF Available   |
| Suite 104: | 2,032 RSF | Leased    | Suite 110:  | 1,840 RSF Available |
| Suite 105: | 3,063 RSF | Leased    | Suite 170:  | 2,167 RSF Leased    |
| Suite 110: | 1,071 RSF | Leased    | Suite 180:  | 1,218 RSF Leased    |
| Suite 112: | 1,253 RSF | Leased    | Suite 190:  | 976 RSF Available   |
| Suite 115: | 643 RSF   | Available | Suite 200:  | 2,792 RSF Available |
| Suite 200: | 8,158 RSF | Leased    | Suite 210A: | 3,652 RSF Available |
| Suite 203: | 689 RSF   | Leased    | Suite 210B: | 1,009 RSF Leased    |
| Suite 205: | 1,734 RSF | Leased    | Suite 250:  | 3,721 RSF Leased    |
| Suite 260: | 1,144 RSF | Leased    | Suite 280:  | 1,171 RSF Available |
| Suite 280: | 746 RSF   | Available |             | •                   |