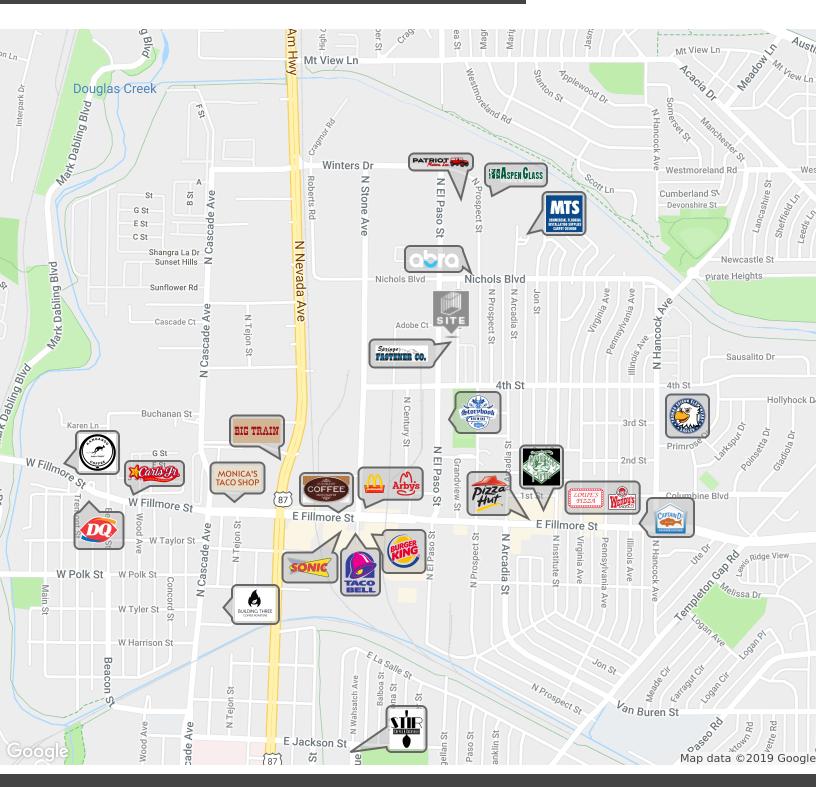

## **PROPERTY OVERVIEW**

Warehouse suite for lease on N. El Paso St. just north of E. Fillmore St. This space provides easy access to Nevada Ave, Union Blvd., Austin Bluffs Pkwy, and I-25. With excellent frontage on N. El Paso St. and M1 zoning, this suite holds great potential for a variety of uses. Estimated 2019 expenses are \$2.12 SF/yr.