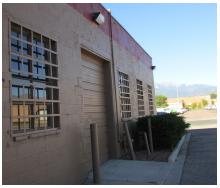

## **PROPERTY OVERVIEW**

Warehouse suite for lease on N. El Paso St. just north of E. Fillmore St. This space provides easy access to Nevada Ave, Union Blvd., Austin Bluffs Pkwy, and I-25. With excellent frontage on N. El Paso St. and M1 zoning, this suite holds great potential for a variety of uses. Estimated 2019 expenses are \$2.12 SF/yr.