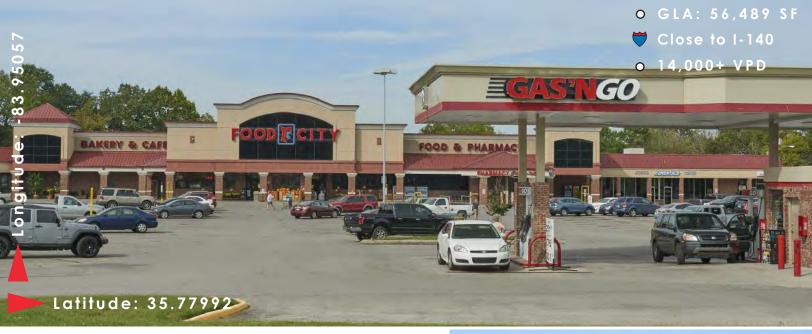

## FOOD CITY SHOPPING CENTER

2135 E. Broadway Avenue | Maryville, TN 37804

## SHOPPING CENTER HIGHLIGHTS

Food City Shopping Center consists of a unique blend of local and national tenants. Located just 14 miles south of Knoxville, the city of Maryville sits at the foothills of the Great Smoky Mountains making it a popular tourist drivethrough. Maryville combines modern day retail with old-time Appalachian charm. The center sits along busy Highway 33 with excellent drive-by exposure. Tenant mix includes Food City, Metro PCS & more.