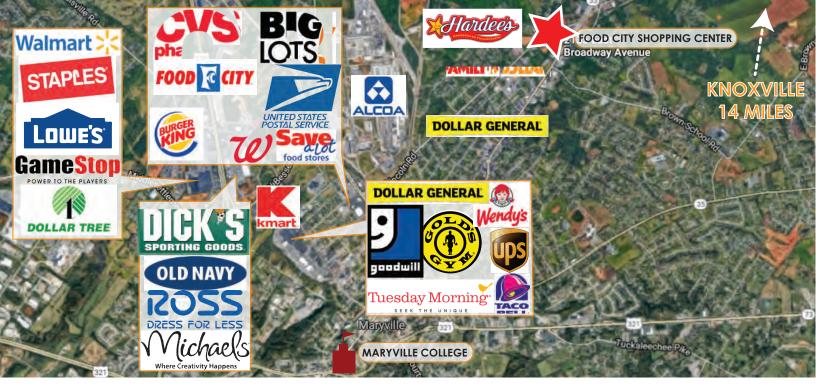

## SHOPPING CENTER HIGHLIGHTS

Food City Shopping Center consists of a unique blend of local and national tenants. Located just 14 miles south of Knoxville, the city of Maryville sits at the foothills of the Great Smoky Mountains making it a popular tourist drivethrough. Maryville combines modern day retail with old-time Appalachian charm. The center sits along busy Highway 33 with excellent drive-by exposure. Tenant mix includes Food City, Metro PCS & more.