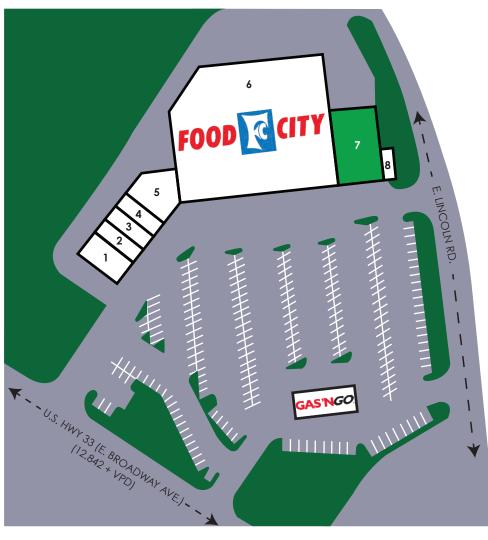

| Tenuni key         |                |  |  |
|--------------------|----------------|--|--|
| 1 Metro PCS        | 1,950 sf       |  |  |
| 2 Darlin Doggie Do | 's 1,170 sf    |  |  |
| 3 Cash Advance     | 1,105 sf       |  |  |
| 4 Tobacco World    | 2,275 sf       |  |  |
| 5 Margarita Mexico | an 3,331 sf    |  |  |
| 6 Food City        | 40,008 sf      |  |  |
| 7 AVAILABLE        | 3,000-6,000 sf |  |  |
| 8 Liberty Tax      | 650 sf         |  |  |
|                    |                |  |  |

Tanant Kay

Notice of disclaimer: Tenant names on this plan represent leases which are executed, in negotiation, or proposed. All square footages and dimensions are approximate and subject to field verification.