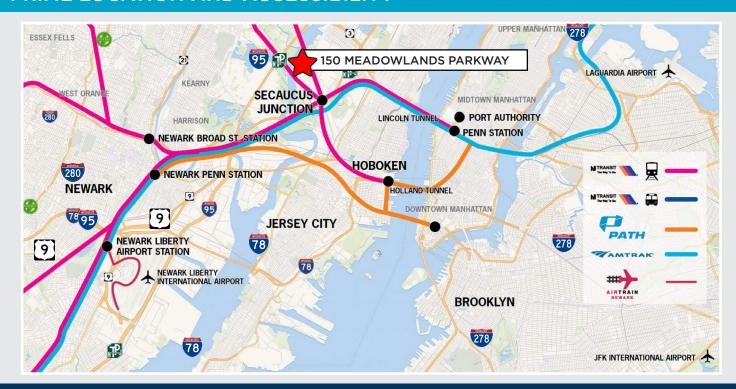

# BEST VALUE PLAY

IN THE MEADOWLANDS

150

MEADOWLANDS
PARKWAY

Secaucus, NJ

# AVAILABLE IMMEDIATELY FOR LEASE NEW RENTAL RATE: \$20.00 PSF!





## 150 MEADOWLANDS PARKWAY Secaucus, NJ



#### VACANCIES AND FLOOR PLAN

#### **VACANCIES**

1st Floor: 4,193 SF

3rd Floor: 35,710 SF

4th Floor: 9,517 SF

### **Asking Rent:**

\$20.00 PSF + TE

#### Sample 3rd Floor Division Plan



#### PRIME LOCATION AND ACCESSIBILITY



#### **Curtis Foster**

Executive Managing Director +1 201 460 3367 curtis.foster@cushwake.com

### Jerry Shifrin

Director +1 201 508 5257 jerry.shifrin@cushwake.com

#### Cushman & Wakefield of New Jersey, LLC

One Meadowlands Plaza, 7th Floor East Rutherford, NJ 07073 cushmanwakefield.com