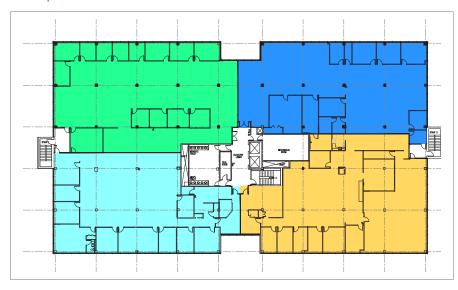

#### VACANCIES AND FLOOR PLAN

#### **VACANCIES**

1st Floor: 4,193 SF

3rd Floor: 35,710 SF

4th Floor: 9,517 SF

#### Sample 3rd Floor Division Plan