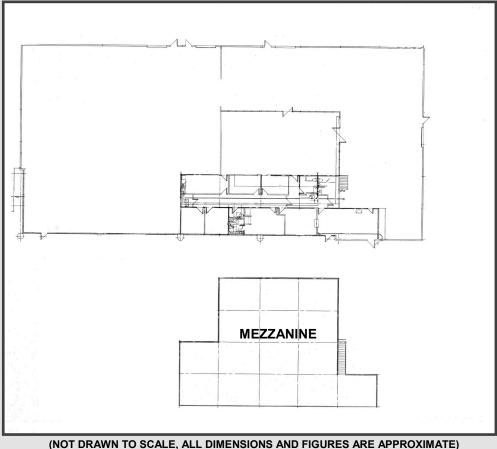

- ±19'- 20' Clear Height
- Fire Sprinklered
- ±1,800 SF Air Conditioned Production Area
- **Bonus Mezzanine Storage with Pallet Elevator**
- A-1 Zonina

**CUTLER COMMERCIAL** 2150 E HIGHLAND AVE, STE 207 PHOENIX, ARIZONA 85016 602.955.3500 Phone 602.955.2828 Fax www.cutlercommercial.com

For More Information, Please Contact:

**ROD CROTTY ASSOCIATE BROKER** (602) 386-1225

**TODD HAMILTON, CCIM ASSOCIATE BROKER** (602) 386-1226

**FRANKLIN CONNELL ASSOCIATE** (602) 386-1247 rcrotty@cutlercommercial.com thamilton@cutlercommercial.com fconnell@cutlercommercial.com **Aerial & Floor Plan FOR LEASE** 