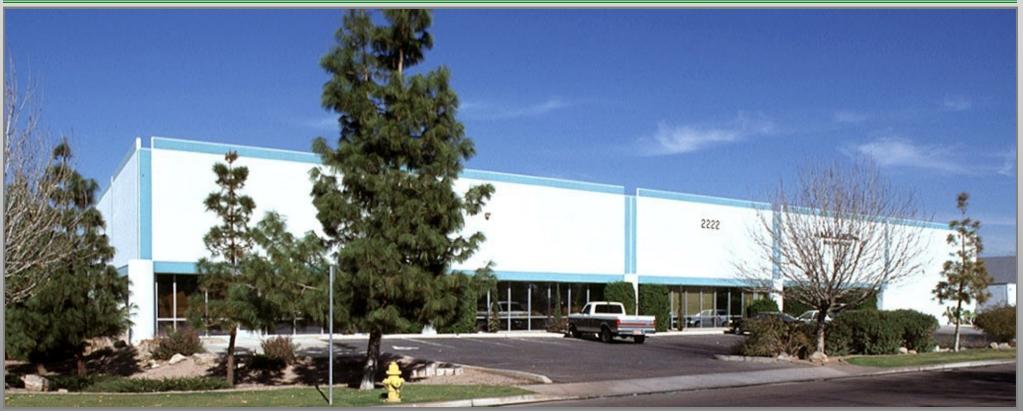

## **FOR LEASE**

## **PROPERTY FEATURES:**

- ±19,224 SF (Footprint)
- 5 Grade Level ±10'x10' Overhead Doors
- 2 Truck Wells
- ±800 Amps ±120/208 V 3-Phase Power
- 5 Private Offices, Breakroom, 4 Restrooms, Reception and Will Call

- ±19'- 20' Clear Height
- Fire Sprinklered
- ±1,800 SF Air Conditioned Production Area
- **Bonus Mezzanine Storage with Pallet Elevator**
- A-1 Zonina

**CUTLER COMMERCIAL** 2150 E HIGHLAND AVE, STE 207 PHOENIX, ARIZONA 85016 602.955.3500 Phone 602.955.2828 Fax www.cutlercommercial.com