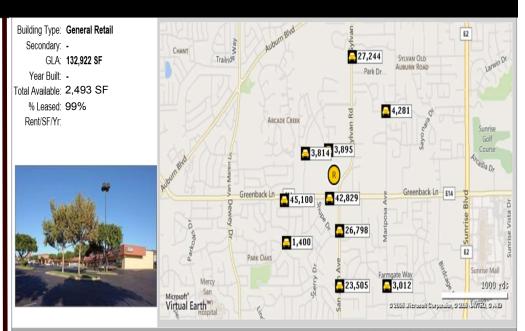

### DEMOGRAPHICS & TRAFFIC

| Building Type: General Retail      | Total Available: 2,493 S | SF               |                                                                                                                                                                                                                                                                                                                                                                                                                                                                                                                                                                                                                                                                                                     |
|------------------------------------|--------------------------|------------------|-----------------------------------------------------------------------------------------------------------------------------------------------------------------------------------------------------------------------------------------------------------------------------------------------------------------------------------------------------------------------------------------------------------------------------------------------------------------------------------------------------------------------------------------------------------------------------------------------------------------------------------------------------------------------------------------------------|
| Secondary: -                       | % Leased: 99%            |                  | *                                                                                                                                                                                                                                                                                                                                                                                                                                                                                                                                                                                                                                                                                                   |
| GLA: 132,922 SF                    | Rent/SF/Yr:              | Service Services | and the second se |
| Year Built: -                      |                          | A A A            | Sand State                                                                                                                                                                                                                                                                                                                                                                                                                                                                                                                                                                                                                                                                                          |
|                                    |                          |                  | and a second second                                                                                                                                                                                                                                                                                                                                                                                                                                                                                                                                                                                                                                                                                 |
|                                    |                          | all a            |                                                                                                                                                                                                                                                                                                                                                                                                                                                                                                                                                                                                                                                                                                     |
| Radius                             | 1 Mile                   | 3 Mile           | 5 Mile                                                                                                                                                                                                                                                                                                                                                                                                                                                                                                                                                                                                                                                                                              |
| Population                         | T WIIG                   | 3 10116          | 5 10116                                                                                                                                                                                                                                                                                                                                                                                                                                                                                                                                                                                                                                                                                             |
| 2019 Projection                    | 21,682                   | 162,255          | 392,845                                                                                                                                                                                                                                                                                                                                                                                                                                                                                                                                                                                                                                                                                             |
| 2014 Estimate                      | 20,727                   | 154,999          | 374,327                                                                                                                                                                                                                                                                                                                                                                                                                                                                                                                                                                                                                                                                                             |
| 2010 Census                        | 20,064                   | 149,697          | 361,258                                                                                                                                                                                                                                                                                                                                                                                                                                                                                                                                                                                                                                                                                             |
| Growth 2014 - 2019                 | 4.61%                    | 4.68%            | 4.95%                                                                                                                                                                                                                                                                                                                                                                                                                                                                                                                                                                                                                                                                                               |
| Growth 2010 - 2014                 | 3.30%                    | 3.54%            | 3.62%                                                                                                                                                                                                                                                                                                                                                                                                                                                                                                                                                                                                                                                                                               |
| 2014 Population by Hispanic Origin | 3,746                    | 23,374           | 60,739                                                                                                                                                                                                                                                                                                                                                                                                                                                                                                                                                                                                                                                                                              |
| 2014 Population By Race            | 20,727                   | 154,999          | 374,327                                                                                                                                                                                                                                                                                                                                                                                                                                                                                                                                                                                                                                                                                             |
| White                              | 17,760 85.69%            | 132,193 85.29%   | 306,139 81.78%                                                                                                                                                                                                                                                                                                                                                                                                                                                                                                                                                                                                                                                                                      |
| Black                              | 842 4.06%                | 6,493 4.19%      | 21,228 5.67%                                                                                                                                                                                                                                                                                                                                                                                                                                                                                                                                                                                                                                                                                        |
| Am. Indian & Alaskan               | 267 1.29%                | 1,925 1.24%      | 5,025 1.34%                                                                                                                                                                                                                                                                                                                                                                                                                                                                                                                                                                                                                                                                                         |
| Asian                              | 770 3.71%                | 6,180 3.99%      | 20,988 5.61%                                                                                                                                                                                                                                                                                                                                                                                                                                                                                                                                                                                                                                                                                        |
| Hawaiian & Pacific Island          | 106 0.51%                | 809 0.52%        | 2,136 0.57%                                                                                                                                                                                                                                                                                                                                                                                                                                                                                                                                                                                                                                                                                         |
| Other                              | 982 4.74%                | 7,400 4.77%      | 18,810 5.03%                                                                                                                                                                                                                                                                                                                                                                                                                                                                                                                                                                                                                                                                                        |
|                                    |                          | .,               | ,                                                                                                                                                                                                                                                                                                                                                                                                                                                                                                                                                                                                                                                                                                   |
| Households                         |                          |                  |                                                                                                                                                                                                                                                                                                                                                                                                                                                                                                                                                                                                                                                                                                     |
| 2019 Projection                    | 8,647                    | 63,833           | 149,722                                                                                                                                                                                                                                                                                                                                                                                                                                                                                                                                                                                                                                                                                             |
| 2014 Estimate                      | 8,279                    | 60,981           | 142,628                                                                                                                                                                                                                                                                                                                                                                                                                                                                                                                                                                                                                                                                                             |
| 2010 Census                        | 8,064                    | 58,970           | 137,691                                                                                                                                                                                                                                                                                                                                                                                                                                                                                                                                                                                                                                                                                             |
| Growth 2014 - 2019                 | 4.44%                    | 4.68%            | 4.97%                                                                                                                                                                                                                                                                                                                                                                                                                                                                                                                                                                                                                                                                                               |
| Growth 2010 - 2014                 | -0.48%                   | -0.46%           | -0.02%                                                                                                                                                                                                                                                                                                                                                                                                                                                                                                                                                                                                                                                                                              |
| Owner Occupied                     | 3,844 46.43%             | 35,908 58.88%    | 85,690 60.08%                                                                                                                                                                                                                                                                                                                                                                                                                                                                                                                                                                                                                                                                                       |
| Renter Occupied                    | 4,435 53.57%             | 25,073 41.12%    | 56,939 39.92%                                                                                                                                                                                                                                                                                                                                                                                                                                                                                                                                                                                                                                                                                       |
| 2014 Households by HH Income       | 8,277                    | 60,982           | 142,628                                                                                                                                                                                                                                                                                                                                                                                                                                                                                                                                                                                                                                                                                             |
| Income: <\$25,000                  | 1,912 23.10%             | 13,406 21.98%    | 31,568 22.13%                                                                                                                                                                                                                                                                                                                                                                                                                                                                                                                                                                                                                                                                                       |
| Income: \$25,000 - \$50,000        | 2,559 30.92%             | 15,303 25.09%    | 35,066 24.59%                                                                                                                                                                                                                                                                                                                                                                                                                                                                                                                                                                                                                                                                                       |
| Income: \$50,000 - \$75,000        | 1,368 16.53%             | 11,523 18.90%    | 26,509 18.59%                                                                                                                                                                                                                                                                                                                                                                                                                                                                                                                                                                                                                                                                                       |
| Income: \$75,000 - \$100,000       | 1,285 15.52%             | 9,106 14.93%     | 19,438 13.63%                                                                                                                                                                                                                                                                                                                                                                                                                                                                                                                                                                                                                                                                                       |
| Income: \$100,000 - \$125,000      | 574 6.93%                | 5,050 8.28%      | 12,365 8.67%                                                                                                                                                                                                                                                                                                                                                                                                                                                                                                                                                                                                                                                                                        |
| Income: \$125,000 - \$150,000      | 278 3.36%                | 3,094 5.07%      | 6,995 4.90%                                                                                                                                                                                                                                                                                                                                                                                                                                                                                                                                                                                                                                                                                         |
| Income: \$150,000 - \$200,000      | 198 2.39%                | 2,194 3.60%      | 5,820 4.08%                                                                                                                                                                                                                                                                                                                                                                                                                                                                                                                                                                                                                                                                                         |
| Income: \$200,000+                 | 103 1.24%                | 1,306 2.14%      | 4,867 3.41%                                                                                                                                                                                                                                                                                                                                                                                                                                                                                                                                                                                                                                                                                         |
| 2014 Avg Household Income          | \$59,506                 | \$66,655         | \$69,945                                                                                                                                                                                                                                                                                                                                                                                                                                                                                                                                                                                                                                                                                            |
| 2014 Med Household Income          | \$46,221                 | \$53,540         | \$53,984                                                                                                                                                                                                                                                                                                                                                                                                                                                                                                                                                                                                                                                                                            |

|    | Street             | Cross Street     | Cross Str Dist | Count<br>Year | Avg Daily<br>Volume | Volume<br>Type | Miles from<br>Subject Prop |
|----|--------------------|------------------|----------------|---------------|---------------------|----------------|----------------------------|
| 1  | Greenback Ln       | San Juan Ave     | 0.08 E         | 2012          | 42,829              | MPSI           | .13                        |
| 2  | Stock Ranch Rd     | Sol Way          | 0.05 E         | 2012          | 3,895               | MPSI           | .14                        |
| 3  | Fountain Square Dr | Regency Dr       | 0.13 S         | 2012          | 3,814               | MPSI           | .28                        |
| 4  | San Juan Ave       | Sperry Dr        | 0.04 S         | 2012          | 26,798              | MPSI           | .31                        |
| 5  | Greenback Ln       | Brooktree Dr     | 0.04 E         | 2010          | 45,100              | ADT            | .46                        |
| 6  | Brooktree Dr       | Brookhaven Way   | 0.05 N         | 2012          | 1,400               | AADT           | .55                        |
| 7  | Mariposa Ave       | Circuit Dr       | 0.01 S         | 2010          | 4,281               | ADT            | .58                        |
| 8  | San Juan Ave       | Villa del Sol Ln | 0.02 S         | 2010          | 23,505              | ADT            | .61                        |
| 9  | Sylvan Rd          | Sylvan Creek Ct  | 0.05 S         | 2012          | 27,244              | AADT           | .67                        |
| 10 | Mariposa Ave       | Farmgate Way     | 0.03 N         | 2010          | 3,012               | ADT            | .77                        |