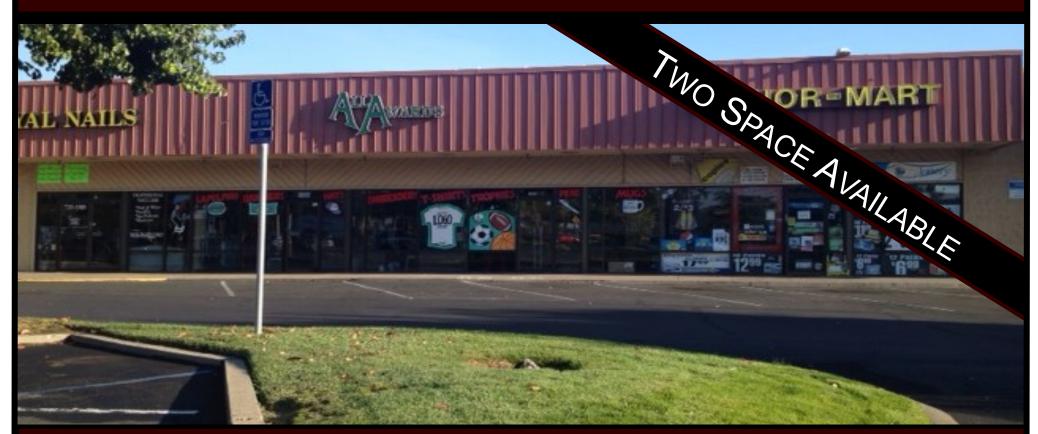

### 7327 & 7331 GREENBACK LANE, CITRUS HEIGHTS CA 95621

### LAST SPACES AVAILABLE | \$1.25/SF INTRODUCTORY RATE | NNN

#### **PROPERTY DESCRIPTION**

The Greenback San Juan Center is located at the high traffic intersection of Greenback and San Juan Ave. Nearby Anchors are Safeway, Dollar Tree, Kragen, and Bank of the West.

### **<u>2 SPACES AVAILABLE:</u>** Space: 7327 = ±1,244sf | 7331 = ±1,249sf

Vacant | Ready for immediate occupancy.

- Busy Shopping Center
- \$1.25/sf | NNN Intro Rate
- Zoning: SC
- On Site Parking
- High Visibility
- ADT ±42,829 at Intersection
- Minutes to Business & I-80.