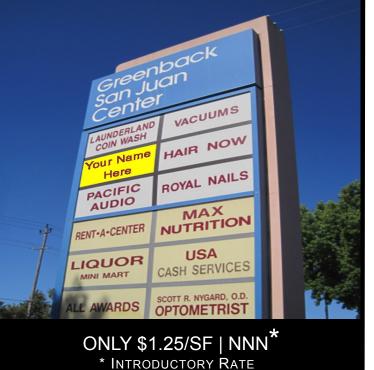

### LAST SPACES AVAILABLE | \$1.25/SF INTRODUCTORY RATE | NNN

### **<u>2 SPACES AVAILABLE:</u>** Space: 7327 = ±1,244sf | 7331 = ±1,249sf

Vacant | Ready for immediate occupancy.

- Busy Shopping Center
- \$1.25/sf | NNN Intro Rate
- Zoning: SC
- On Site Parking
- High Visibility
- ADT ±42,829 at Intersection
- Minutes to Business & I-80.