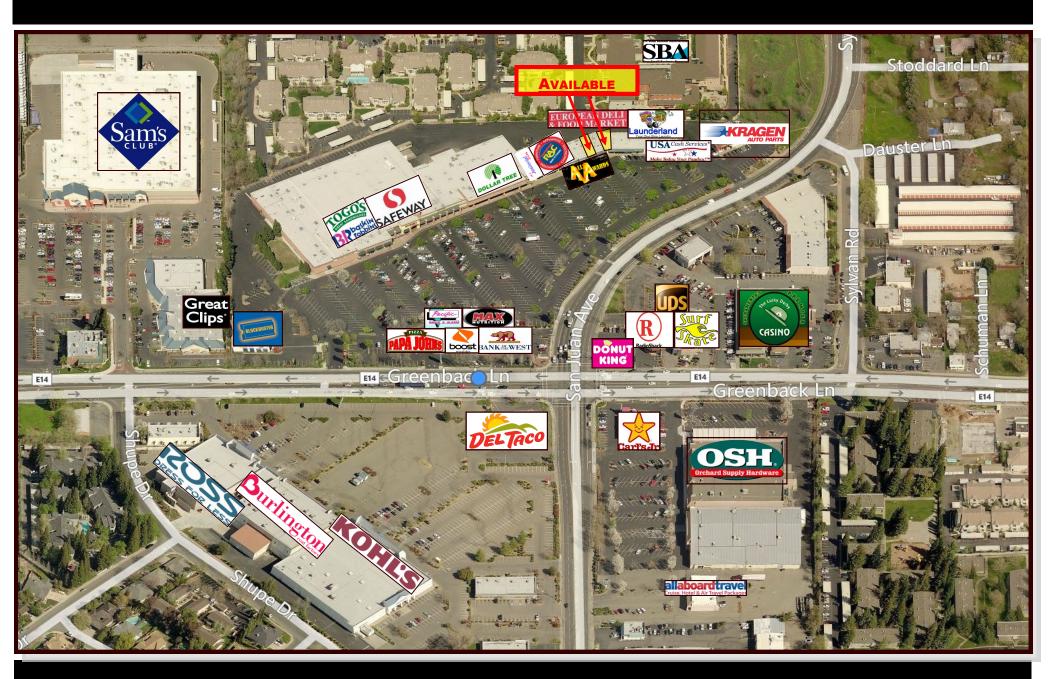

### 7327 & 7331 GREENBACK LANE, CITRUS HEIGHTS 59.CA 95621

#### **PROPERTY DESCRIPTION**

The Greenback San Juan Center is located at the high traffic intersection of Greenback and San Juan Ave. Nearby Anchors are Safeway, Dollar Tree, Kragen, and Bank of the West.

### **<u>2 SPACES AVAILABLE:</u>** Space: 7327 = ±1,244sf | 7331 = ±1,249sf

Vacant | Ready for immediate occupancy.

- Busy Shopping Center
- \$1.25/sf | NNN Intro Rate
- Zoning: SC
- On Site Parking
- High Visibility
- ADT ±42,829 at Intersection
- Minutes to Business & I-80.