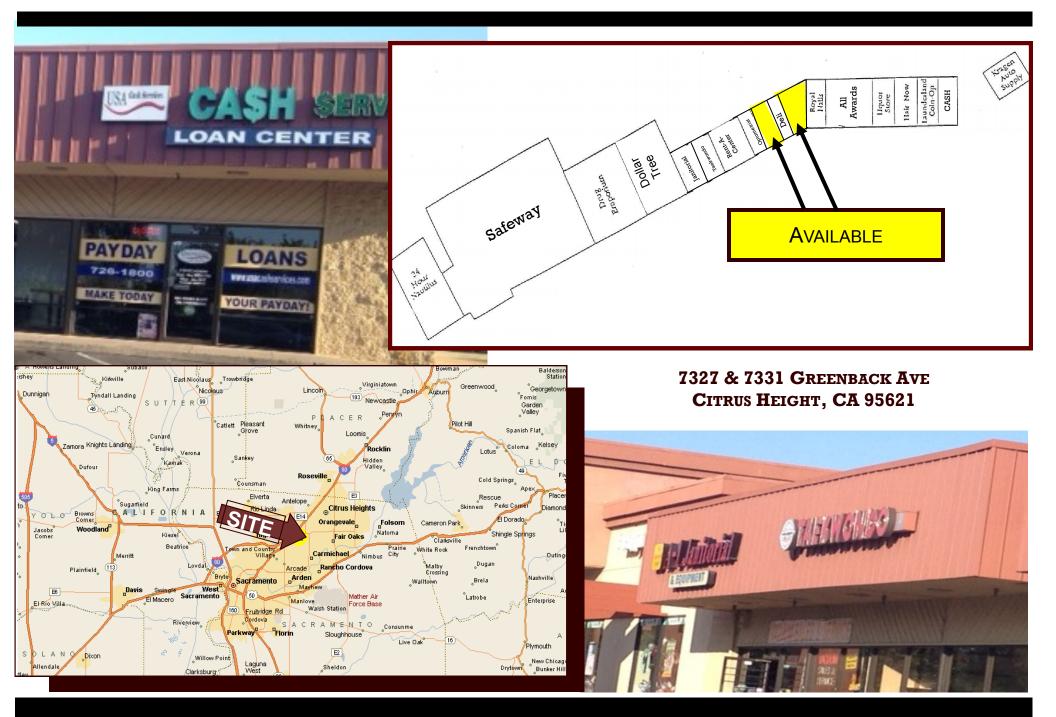

### 7327 & 7331 GREENBACK LANE, CITRUS HEIGHTS 59.CA 95621

#### **PROPERTY DESCRIPTION**

The Greenback San Juan Center is located at the high traffic intersection of Greenback and San Juan Ave. Nearby Anchors are Safeway, Dollar Tree, Kragen, and Bank of the West.

### **<u>2 SPACES AVAILABLE:</u>** Space: 7327 = ±1,244sf | 7331 = ±1,249sf

Vacant | Ready for immediate occupancy.

- Busy Shopping Center
- \$1.25/sf | NNN Intro Rate
- Zoning: SC
- On Site Parking
- High Visibility
- ADT ±42,829 at Intersection
- Minutes to Business & I-80.

Property is located at a major intersection, has easy access to Business & I-80, and is minutes from Sac International Airport (SMF).

FOR MORE INFORMATION PLEASE CONTACT:

www.tinercommercial.com

Ben Tiner | Principal Broker | 916.974.6011 | ben@tiner.com | Lic#: 01705584 www.tinercommercial.com