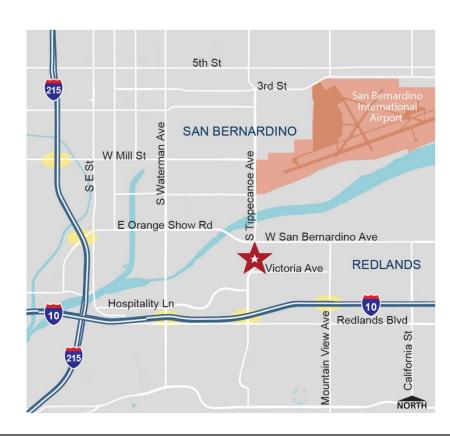

Ryan Velasquez

Senior Director +1 909 942 4673 ryan.velasquez@cushwake.com Lic. # 01347459

## Tim Pimentel

Senior Director +1 909 942 4647 tim.pimentel@cushwake.com Lic. # 01421452









## TRI CITY INDUSTRIAL COMPLEX

1445 S. Tippecanoe Avenue | San Bernardino, CA







#### http://www.tricityindustrialcomplex.com

## **Building Features:**

- ±5,000 SF of Two-Story Office Space
- POL±344,249 SF
- 105 Car Parking Stalls
- 137' Concrete Truck Courts (Secured)
- 30 Dock High Loading Doors
- 2 Ground Level Loading Doors
- 52' x 60' Typical Column Spacing
- 800 AMP 480/277 3P 4,000 AMP UGPS
- ESFR Fire Sprinkler System
- 32' Minimum Clear Height
- 2.5% Skylights
- Immediate Access to I-10 via Tippecanoe Ave. On/Off Ramp
- Corporate Neighbors: Amazon, Kohls, Pep Boys & Stater Brothers



©2018 Cushman & Wakefield. All rights reserved. The information contained in this communication is strictly confidential. This information has been obtained from sources believed to be reliable but has not been verified. NO WARRANTY OR REPRESENTATION, EXPRESS OR IMPLIED, IS MADE AS TO THE CONDITION OF THE PROPERTY (OR PROPERTIES) REFERENCED HEREIN OR AS TO THE ACCURACY OR COMPLETENESS OF THE INFORMATION CONTAINED HEREIN, AND SAME IS SUBMITTED SUBJECT TO ERRORS, OMISSIONS, CHANGE OF PRICE, RENTAL OR OTHER CONDITIONS, WITHDRAWAL WITHOUT NOTICE, AND TO ANY SPECIAL LISTING CONDITIONS IMPOSED BY THE PROPERTY OWNER(S). ANY PROJECTIONS, OPINIONS OR ESTIMATES ARE SUBJECT TO UNCERTAINTY AND DO NOT SIGNIFY CURRENT OR FUTURE PROPERTY PERFORMANCE.