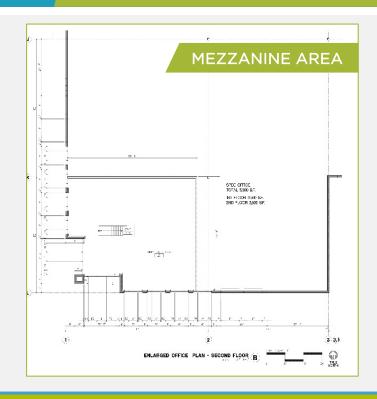

## **Building Features:**

- ±5,000 SF of Two-Story Office Space
- POL±344,249 SF
- 105 Car Parking Stalls
- 137' Concrete Truck Courts (Secured)
- 30 Dock High Loading Doors
- 2 Ground Level Loading Doors
- 52' x 60' Typical Column Spacing
- 800 AMP 480/277 3P 4,000 AMP UGPS
- ESFR Fire Sprinkler System
- 32' Minimum Clear Height
- 2.5% Skylights
- Immediate Access to I-10 via Tippecanoe Ave. On/Off Ramp
- Corporate Neighbors: Amazon, Kohls, Pep Boys & Stater Brothers