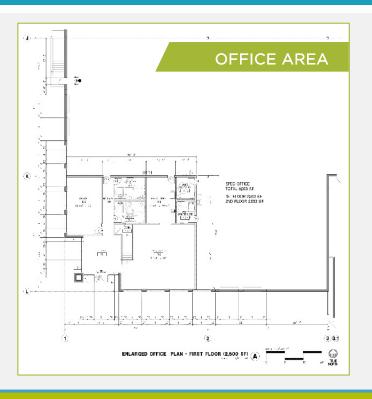

## **Building Features:**

- ±5,000 SF of Two-Story Office Space
- POL±344,249 SF
- 105 Car Parking Stalls
- 137' Concrete Truck Courts (Secured)
- 30 Dock High Loading Doors
- 2 Ground Level Loading Doors
- 52' x 60' Typical Column Spacing
- 800 AMP 480/277 3P 4,000 AMP UGPS
- ESFR Fire Sprinkler System
- 32' Minimum Clear Height
- 2.5% Skylights
- Immediate Access to I-10 via Tippecanoe Ave. On/Off Ramp
- Corporate Neighbors: Amazon, Kohls, Pep Boys & Stater Brothers