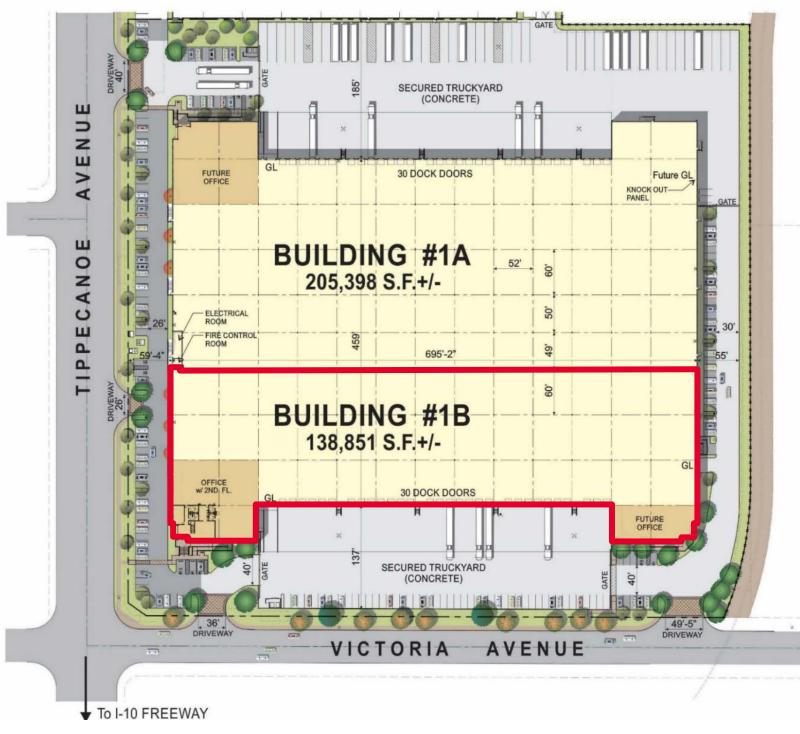

## **Building Features:**

- ±5,000 SF of Two-Story Office Space
- POL±344,249 SF
- 105 Car Parking Stalls
- 137' Concrete Truck Courts (Secured)
- 30 Dock High Loading Doors
- 2 Ground Level Loading Doors
- 52' x 60' Typical Column Spacing
- 800 AMP 480/277 3P 4,000 AMP UGPS
- ESFR Fire Sprinkler System
- 32' Minimum Clear Height
- 2.5% Skylights
- Immediate Access to I-10 via Tippecanoe Ave. On/Off Ramp
- Corporate Neighbors: Amazon, Kohls, Pep Boys & Stater Brothers