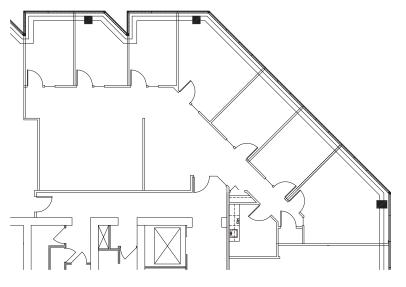

### **FLOOR-PLAN**

Intelligent Real Estate Solutions

# SUITE HIGHLIGHTS

- Large reception area
- 7 offices on glass
- Interior conference space (can be converted to bullpen)
- Kitchenette
- · Copy and print work area