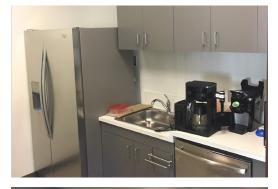

# **PROPERTY PHOTOS**

# SUITE HIGHLIGHTS

- Large reception area
- 7 offices on glass
- Interior conference space (can be converted to bullpen)
- Kitchenette
- · Copy and print work area