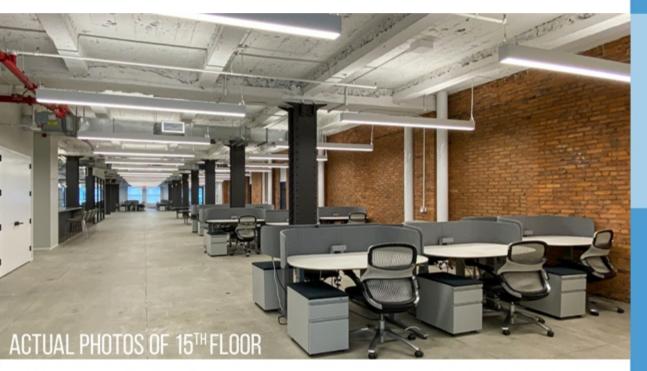

**EXPOSED BRICK, INDUSTRIAL STEEL** 12'3" SLAB-TO-SLAB **COLUMNS & POLISHED CONCRETE FLOORS CEILING HEIGHT** 

LARGE COLLABORATIVE PANTRY W/ KEGERATOR