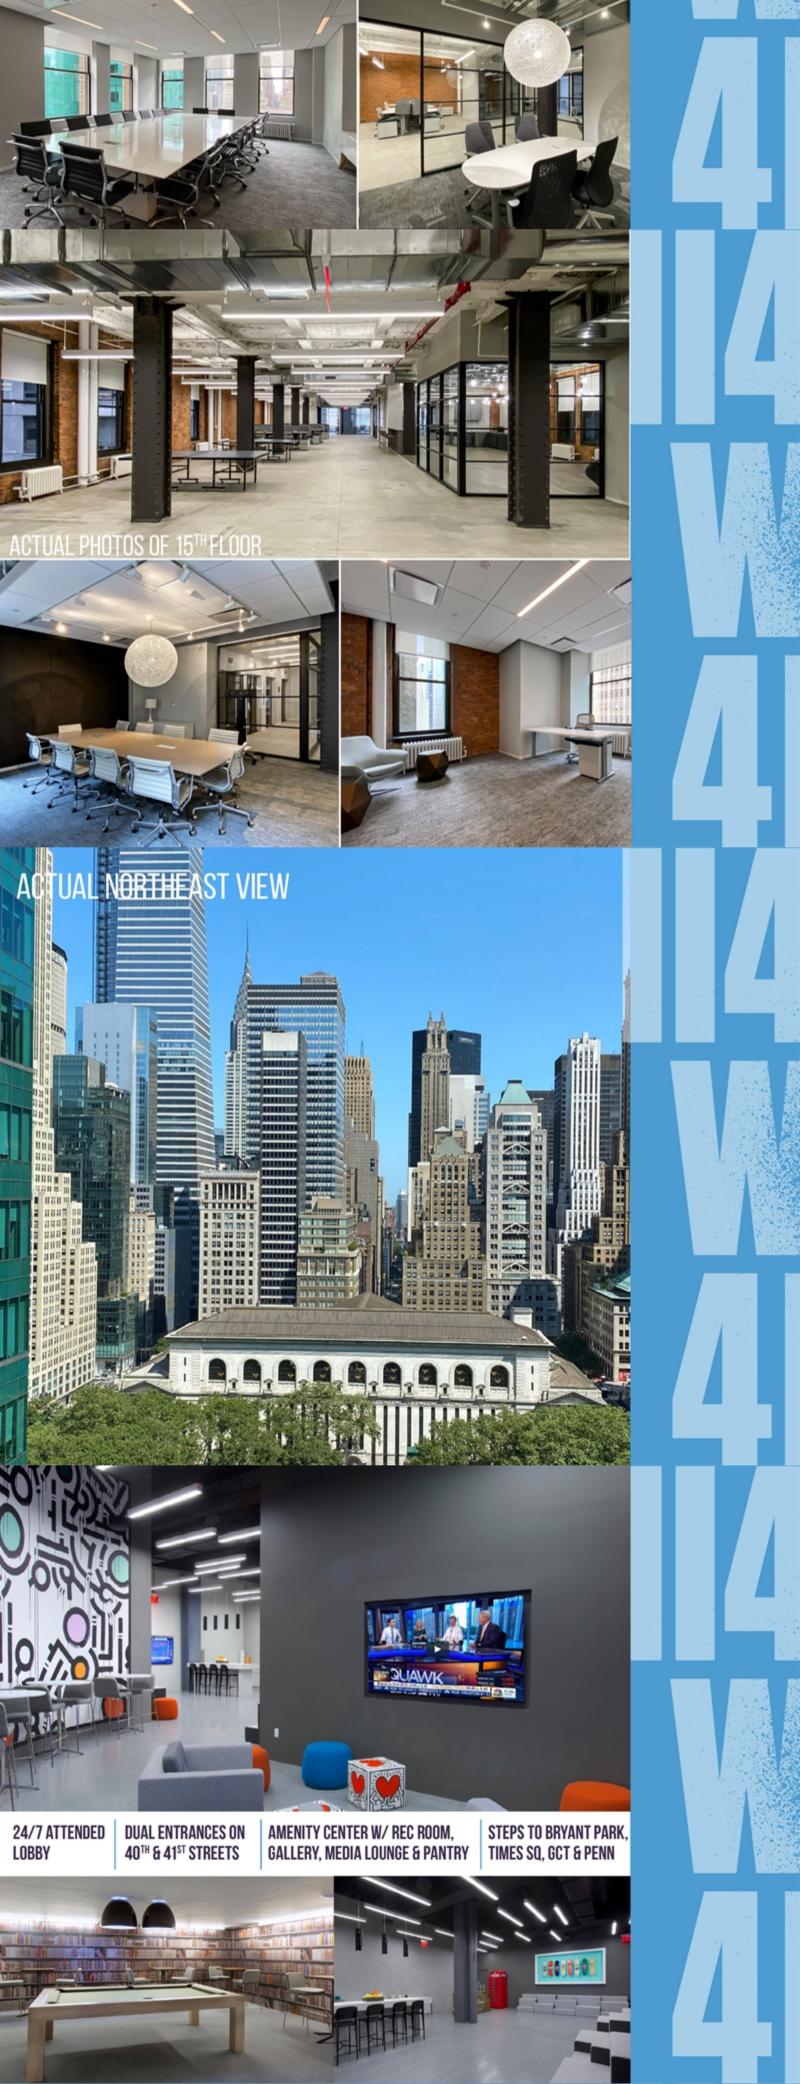

## **ENTIRE 15<sup>™</sup> FLOOR • 16,183 RSF**

| LEGEND                |     |
|-----------------------|-----|
| WORKSTATIONS          | 109 |
| BOARDROOM             | 5   |
| MEETING ROOMS/OFFICES | 7   |

**EXPOSED BRICK, INDUSTRIAL STEEL** 12'3" SLAB-TO-SLAB **COLUMNS & POLISHED CONCRETE FLOORS CEILING HEIGHT** 

LARGE COLLABORATIVE PANTRY W/ KEGERATOR