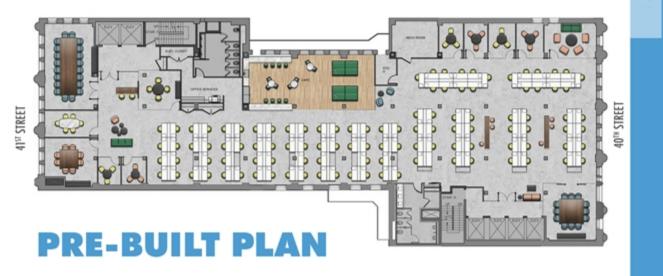

## **ENTIRE 15<sup>™</sup> FLOOR • 16,183 RSF**

| LEGEND                |     |
|-----------------------|-----|
| WORKSTATIONS          | 109 |
| BOARDROOM             | 5   |
| MEETING ROOMS/OFFICES | 7   |