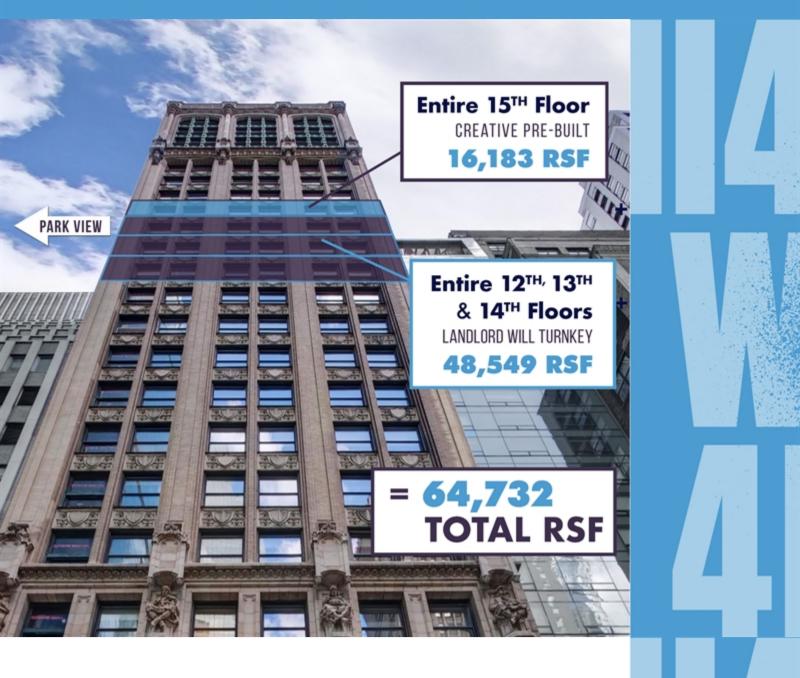

## 64,732 TOTAL RS FOUR CONTIGUOUS FLOORS OF 16,183 RSF WILL LEASE FLOORS INDIVIDUALLY

HT BUT