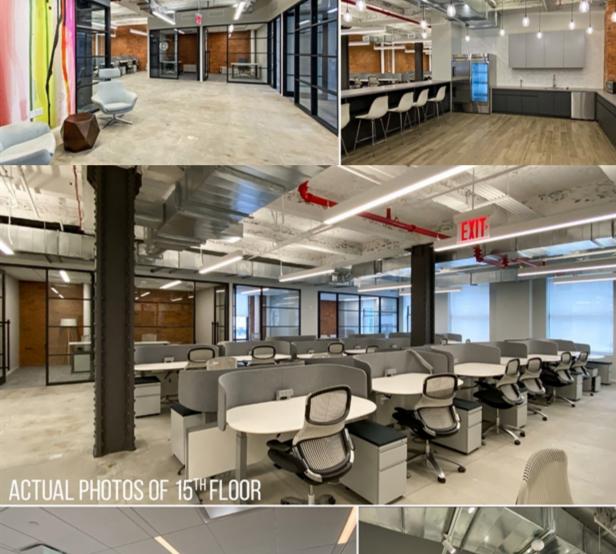

**EXPOSED BRICK, INDUSTRIAL STEEL** 12'3" SLAB-TO-SLAB **COLUMNS & POLISHED CONCRETE FLOORS CEILING HEIGHT** 

LARGE COLLABORATIVE PANTRY W/ KEGERATOR