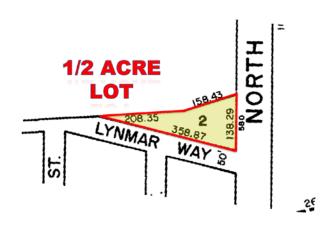

## **Property Features**

- 3,500 sf and additional full basement
- ½ Acre lot (40 Car Parking)
- Traffic Count: +/- 30,000 vehicle per day
- Adjacent to Kean University
- 3 Curb Cuts
- Seating for 130 Customers
- Taxes: \$31,169
- Zoned: BB (Business Retail)
- Permitted Uses Include: office, bank funeral home, retail restaurant, movie theatre, child care, public parking, gym, dance studio, etc.
- Walking distance to bus & train