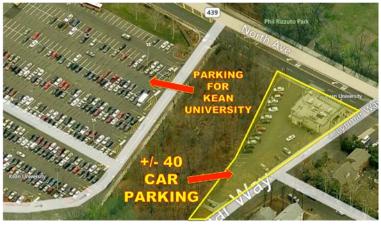

## **Property Features**

- 3,500 sf and additional full basement
- ½ Acre lot (40 Car Parking)
- Traffic Count: +/- 30,000 vehicle per day
- Adjacent to Kean University
- 3 Curb Cuts
- Seating for 130 Customers
- Taxes: \$31,169
- Zoned: BB (Business Retail)
- Permitted Uses Include: office, bank funeral home, retail restaurant, movie theatre, child care, public parking, gym, dance studio, etc.
- Walking distance to bus & train