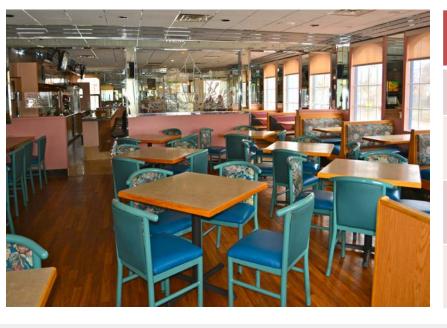

Former University Diner For Sale or Lease Available Immediately

## **Property Features**

- 3,500 sf and additional full basement
- ½ Acre lot (40 Car Parking)
- Traffic Count: +/- 30,000 vehicle per day
- Adjacent to Kean University
- 3 Curb Cuts
- Seating for 130 Customers
- Taxes: \$31,169
- Zoned: BB (Business Retail)
- Permitted Uses Include: office, bank funeral home, retail restaurant, movie theatre, child care, public parking, gym, dance studio, etc.
- Walking distance to bus & train