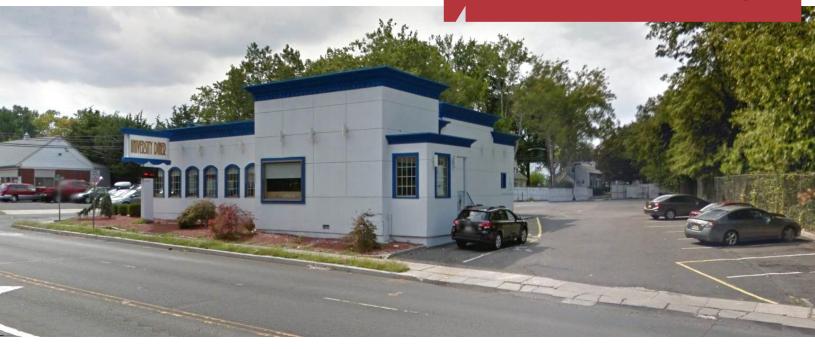

Former University Diner For Sale or Lease Available Immediately

# 580 North Avenue

Union, New Jersey

## **Property Features**

- 3,500 sf and additional full basement
- ½ Acre lot (40 Car Parking)
- Traffic Count: +/- 30,000 vehicle per day
- Adjacent to Kean University
- 3 Curb Cuts
- Seating for 130 Customers
- Taxes: \$31,169
- Zoned: BB (Business Retail)
- Permitted Uses Include: office, bank funeral home, retail restaurant, movie theatre, child care, public parking, gym, dance studio, etc.
- Walking distance to bus & train