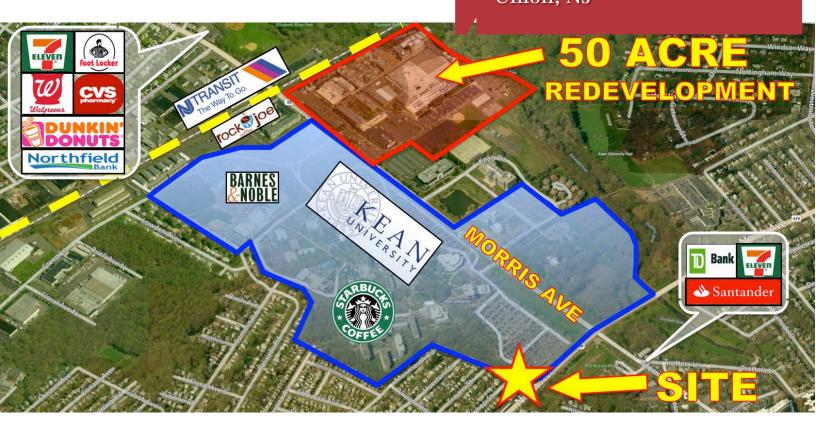

## **Property Features**

- 3,500 sf and additional full basement
- ½ Acre lot (40 Car Parking)
- Traffic Count: +/- 30,000 vehicle per day
- Adjacent to Kean University
- 3 Curb Cuts
- Seating for 130 Customers
- Taxes: \$31,169
- Zoned: BB (Business Retail)
- Permitted Uses Include: office, bank funeral home, retail restaurant, movie theatre, child care, public parking, gym, dance studio, etc.
- Walking distance to bus & train