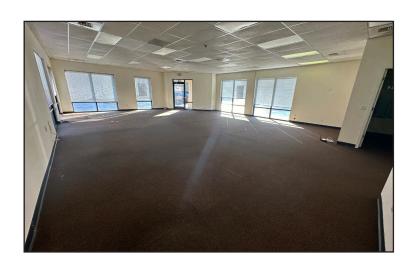

## **Office Space for Lease Near PLU**

Attractive office building for lease with highly desirable Pacific Ave location. Formerly tenanted by PLU's Center for Graduate and Continuing Education, the stand alone building offers three floors of office space and storage area. The first floor is approx. 1,700sf with a mostly open floor plan and plenty of natural light as well as one private office and a restroom. The second floor is approx. 1,057sf with a floor plan offering two restrooms, a large break room, private office, and spacious classroom or conference room with windows overlooking Garfield St. and Pacific Ave. The basement of approx. 959sf is a bright, carpeted, open room. There is ample parking in the lighted lot, and potential for signage on the large monument sign post.

#### **INTERIOR PHOTOS**