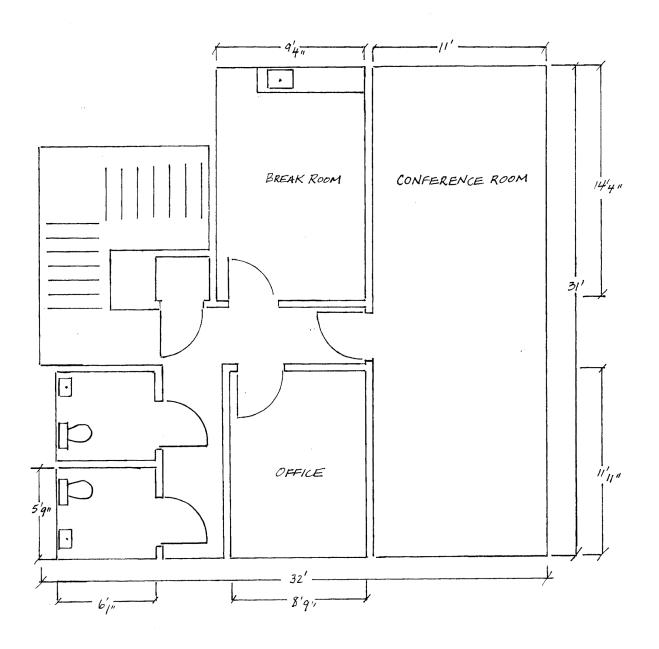

## FLOOR PLAN - SECOND LEVEL

## **Office Space for Lease Near PLU**

Attractive office building for lease with highly desirable Pacific Ave location. Formerly tenanted by PLU's Center for Graduate and Continuing Education, the stand alone building offers three floors of office space and storage area. The first floor is approx. 1,700sf with a mostly open floor plan and plenty of natural light as well as one private office and a restroom. The second floor is approx. 1,057sf with a floor plan offering two restrooms, a large break room, private office, and spacious classroom or conference room with windows overlooking Garfield St. and Pacific Ave. The basement of approx. 959sf is a bright, carpeted, open room. There is ample parking in the lighted lot, and potential for signage on the large monument sign post.