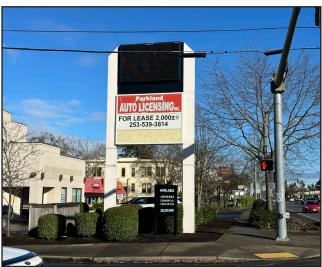

## **Office Space for Lease Near PLU**

Attractive office building for lease with highly desirable Pacific Ave location. Formerly tenanted by PLU's Center for Graduate and Continuing Education, the stand alone building offers three floors of office space and storage area. The first floor is approx. 1,700sf with a mostly open floor plan and plenty of natural light as well as one private office and a restroom. The second floor is approx. 1,057sf with a floor plan offering two restrooms, a large break room, private office, and spacious classroom or conference room with windows overlooking Garfield St. and Pacific Ave. The basement of approx. 959sf is a bright, carpeted, open room. There is ample parking in the lighted lot, and potential for signage on the large monument sign post.

## **Property Overview**

- Professional office with high end finishes
- Close proximity to PLU
- Excellent visibility from Pacific Ave/SR-7
- 3,716 SF Single-Tenant Building

- Main Level: approx. 1,700sf SF
- Second Level: approx. 1,057 SF
- Basement Level: approx. 959 SF
- Asking Rent: \$5,000.00/month NNN

#### **EXTERIOR PHOTOS**