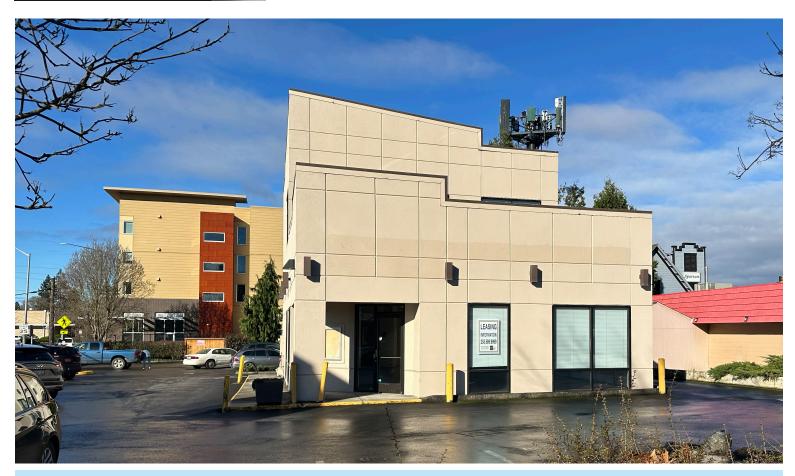

## **Office Space for Lease Near PLU**

Attractive office building for lease with highly desirable Pacific Ave location. Formerly tenanted by PLU's Center for Graduate and Continuing Education, the stand alone building offers three floors of office space and storage area. The first floor is approx. 1,700sf with a mostly open floor plan and plenty of natural light as well as one private office and a restroom. The second floor is approx. 1,057sf with a floor plan offering two restrooms, a large break room, private office, and spacious classroom or conference room with windows overlooking Garfield St. and Pacific Ave. The basement of approx. 959sf is a bright, carpeted, open room. There is ample parking in the lighted lot, and potential for signage on the large monument sign post.

#### **EXTERIOR PHOTOS**