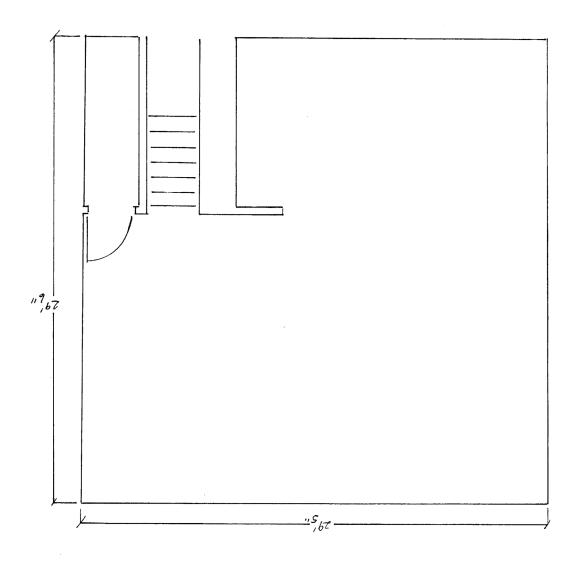

## FLOOR PLAN - BASEMENT LEVEL

## **Office Space for Lease Near PLU**

Attractive office building for lease with highly desirable Pacific Ave location. Formerly tenanted by PLU's Center for Graduate and Continuing Education, the stand alone building offers three floors of office space and storage area. The first floor is approx. 1,700sf with a mostly open floor plan and plenty of natural light as well as one private office and a restroom. The second floor is approx. 1,057sf with a floor plan offering two restrooms, a large break room, private office, and spacious classroom or conference room with windows overlooking Garfield St. and Pacific Ave. The basement of approx. 959sf is a bright, carpeted, open room. There is ample parking in the lighted lot, and potential for signage on the large monument sign post.