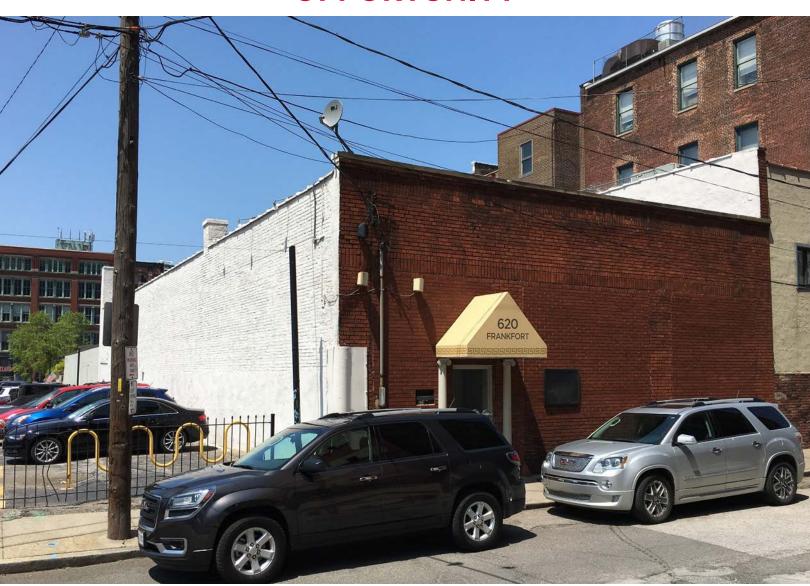

620 Frankfort Avenue Cleveland, Ohio 44113

# J.D. ROCKEFELLER FORMERLY OWNED PROPERTY RESTAURANT/RETAIL/REDEVELOPMENT **OPPORTUNITY**

Rico A. Pietro, SIOR

Principal 216.525.1473 rpietro@crescorealestate.com Jim Krivanek

Vice President 216.525.1498

#### **Property Highlights**

- 6,500 SF (2,000 SF mezzanine) of prime restaurant/retail space available for sale
- Existing Liquor License (includes adult entertainment)
- Potential for vertical development
- Excellent downtown location near W. 9th and the Flats East Bank
- Price Reduced to \$1,200,000.00