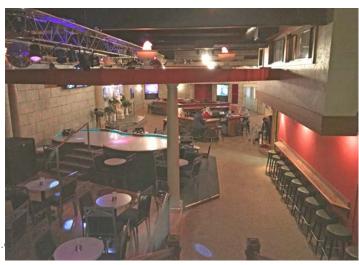

#### **Property Highlights**

- 6,500 SF (2,000 SF mezzanine) of prime restaurant/retail space available for sale
- Existing Liquor License (includes adult entertainment)
- Potential for vertical development
- Excellent downtown location near W. 9th and the Flats East Bank
- Price Reduced to \$1,200,000.00