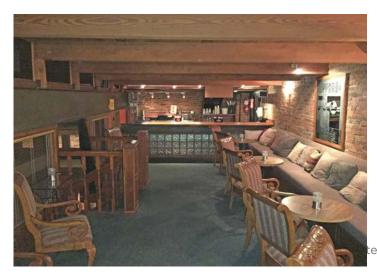

#### **Property Highlights**

- 6,500 SF (2,000 SF mezzanine) of prime restaurant/retail space available for sale
- Existing Liquor License (includes adult entertainment)
- Potential for vertical development
- Excellent downtown location near W. 9th and the Flats East Bank
- Price Reduced to \$1,200,000.00