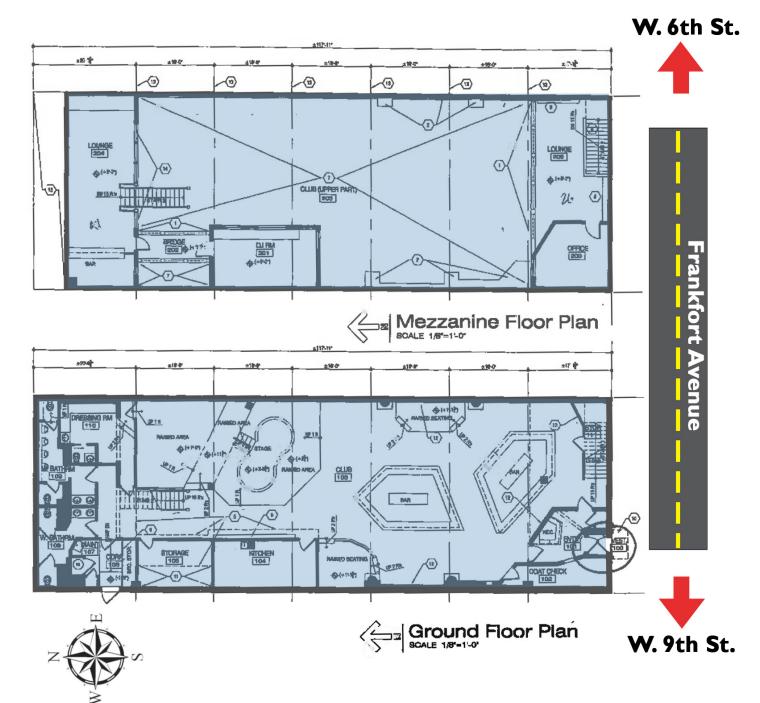

### **Floorplans**

Rico A. Pietro, SIOR

Principal 216.525.1473 rpietro@crescorealestate.com

Jim Krivanek

Vice President 216.525.1498

jkrivanek@crescorealestate.com

3 Summit Park Drive, Suite 200

Cleveland, Ohio 44131 Main 216.520.1200 216.520.1828 Fax

#### **Property Highlights**

- 6,500 SF (2,000 SF mezzanine) of prime restaurant/retail space available for sale
- Existing Liquor License (includes adult entertainment)
- Potential for vertical development
- Excellent downtown location near W. 9th and the Flats East Bank
- Price Reduced to \$1,200,000.00