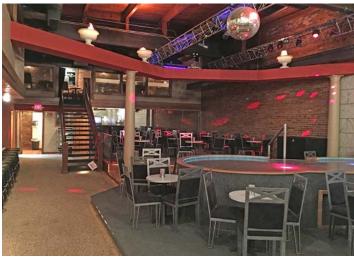

#### **Property Highlights**

- 6,500 SF (2,000 SF mezzanine) of prime restaurant/retail space available for sale
- Existing Liquor License (includes adult entertainment)
- Potential for vertical development
- Excellent downtown location near W. 9th and the Flats East Bank
- Price Reduced to \$1,200,000.00