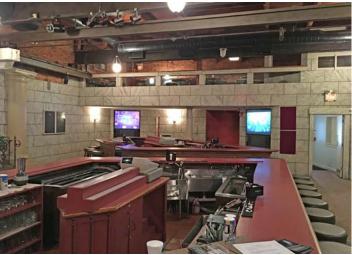

#### **Property Highlights**

- 6,500 SF (2,000 SF mezzanine) of prime restaurant/retail space available for sale
- Existing Liquor License (includes adult entertainment)
- Potential for vertical development
- Excellent downtown location near W. 9th and the Flats East Bank
- Price Reduced to \$1,200,000.00