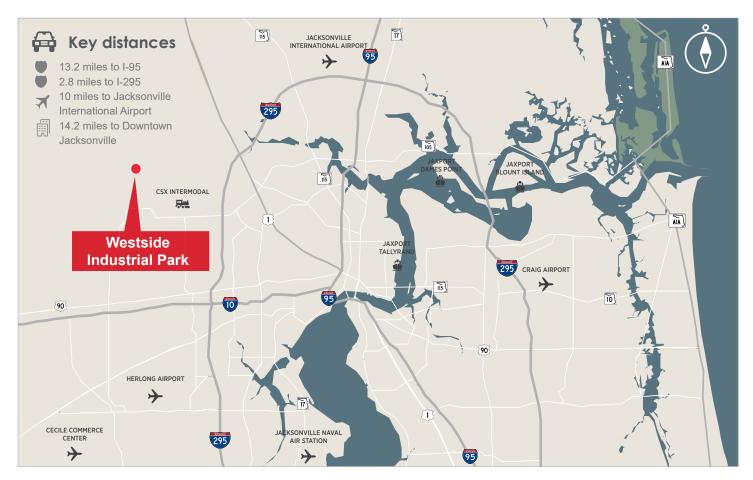

Westside Industrial Park is the largest industrial park in Northeast Florida, and home to a high percentage of the paramount manufacturing and distribution facilities in the Jacksonville market. Availabilities within the park range from 8,000 to 300,000 square feet, and offer quick access to major highways, ports, and airport.

Westside Industrial Park occupants benefit from the park's adjacency to the UPS regional distribution center, the CSX intermodal yard, and close proximity to a high caliber labor force. In addition, the Norfolk Southern intermodal yard is within three miles; and most major trucking companies are within five miles.