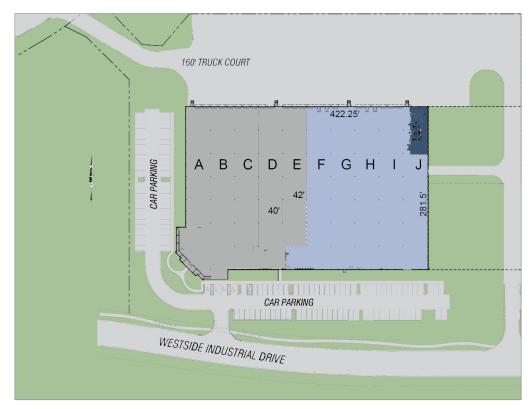

### Site plan - Units F-J

# **Building specifications**

| Features       |               |                |                              |
|----------------|---------------|----------------|------------------------------|
| Available      | 61,008 s.f.   | Drive-in ramp  | 1 (12' x 15')                |
| Office (s.f.)  | 2,555 s.f.    | Dock equipment | 4 mechanical pit levelers    |
| Year built     | 1995          | Grade-level    | 1 (10' x 10')                |
| Clear height   | 24'           | Truck court    | 160' paved                   |
| Column spacing | 42' x 40'     | Auto parking   | 100                          |
| Docks doors    | 6 (10' x 10') | Power          | 800a/277-480v 3p 4w<br>Heavy |