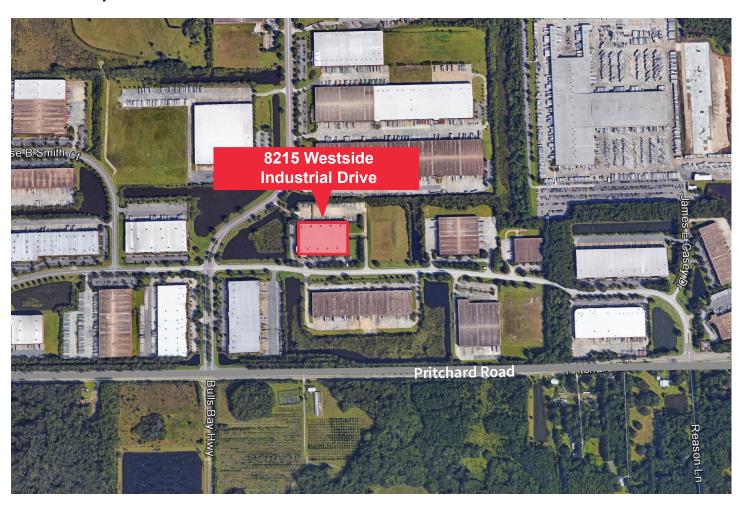

and most major trucking companies are within five miles.

www.westsideindustrialpark.com

# **Building specifications**

| Features       |               |                |                              |
|----------------|---------------|----------------|------------------------------|
| Available      | 61,008 s.f.   | Drive-in ramp  | 1 (12' x 15')                |
| Office (s.f.)  | 2,555 s.f.    | Dock equipment | 4 mechanical pit levelers    |
| Year built     | 1995          | Grade-level    | 1 (10' x 10')                |
| Clear height   | 24'           | Truck court    | 160' paved                   |
| Column spacing | 42' x 40'     | Auto parking   | 100                          |
| Docks doors    | 6 (10' x 10') | Power          | 800a/277-480v 3p 4w<br>Heavy |

# Aerial map



## Office plan



### Site plan - Units F-J





### **Notable Drive Times**

| Location       | Distance  |  |  |
|----------------|-----------|--|--|
| Savannah, GA   | 142 miles |  |  |
| Orlando, FL    | 154 miles |  |  |
| Tampa, FL      | 209 miles |  |  |
| Charleston, SC | 242 miles |  |  |
| Atlanta, GA    | 345 miles |  |  |
| Miami, FL      | 359 miles |  |  |
| Montgomery, AL | 366 miles |  |  |
| Charlotte, NC  | 387 miles |  |  |
| Baltimore, MD  | 846 miles |  |  |
| Houston, TX    | 862 miles |  |  |



### **Contact**

Luke Pope, SIOR **Executive Vice President** luke.pope@am.jll.com +1 904 356 4550