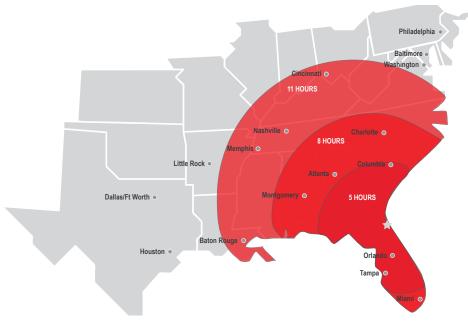

### **Notable Drive Times**

| Location       | Distance  |  |  |
|----------------|-----------|--|--|
| Savannah, GA   | 142 miles |  |  |
| Orlando, FL    | 154 miles |  |  |
| Tampa, FL      | 209 miles |  |  |
| Charleston, SC | 242 miles |  |  |
| Atlanta, GA    | 345 miles |  |  |
| Miami, FL      | 359 miles |  |  |
| Montgomery, AL | 366 miles |  |  |
| Charlotte, NC  | 387 miles |  |  |
| Baltimore, MD  | 846 miles |  |  |
| Houston, TX    | 862 miles |  |  |