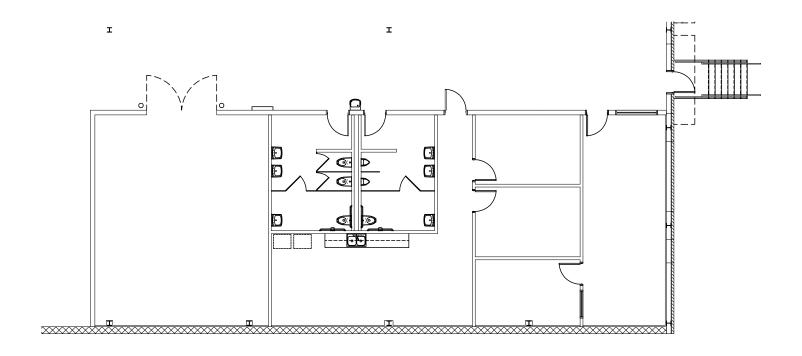

cking companies are within five miles.

www.westsideindustrialpark.com

# **Building specifications**

| Features       |               |                |                              |
|----------------|---------------|----------------|------------------------------|
| Available      | 61,008 s.f.   | Drive-in ramp  | 1 (12' x 15')                |
| Office (s.f.)  | 2,555 s.f.    | Dock equipment | 4 mechanical pit levelers    |
| Year built     | 1995          | Grade-level    | 1 (10' x 10')                |
| Clear height   | 24'           | Truck court    | 160' paved                   |
| Column spacing | 42' x 40'     | Auto parking   | 100                          |
| Docks doors    | 6 (10' x 10') | Power          | 800a/277-480v 3p 4w<br>Heavy |

# Aerial map



## Office plan



### Site plan - Units F-J





### **Notable Drive Times**

| Location       | Distance  |  |  |
|----------------|-----------|--|--|
| Savannah, GA   | 142 miles |  |  |
| Orlando, FL    | 154 miles |  |  |
| Tampa, FL      | 209 miles |  |  |
| Charleston, SC | 242 miles |  |  |
| Atlanta, GA    | 345 miles |  |  |
| Miami, FL      | 359 miles |  |  |
| Montgomery, AL | 366 miles |  |  |
| Charlotte, NC  | 387 miles |  |  |
| Baltimore, MD  | 846 miles |  |  |
| Houston, TX    | 862 miles |  |  |



### **Contact**

Luke Pope, SIOR **Executive Vice President** luke.pope@am.jll.com +1 904 356 4550