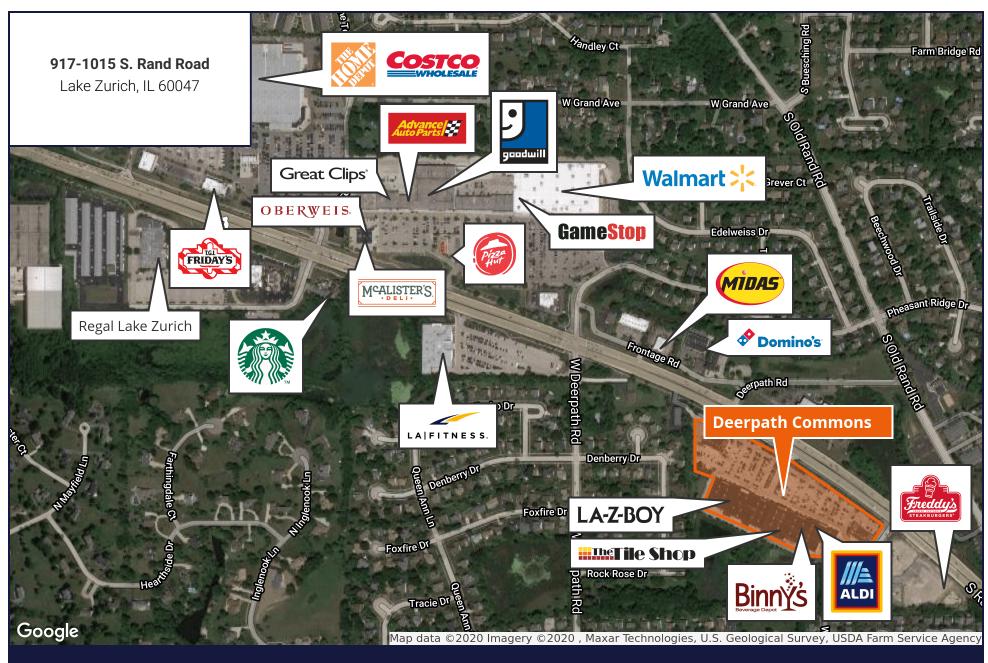

# 917-1015 S. Rand Road

Lake Zurich, IL | Deerpath Commons

### For Lease

**Retail Property** 

- ▶ ±2,050 SF outlot space available
- ▶ ±2,200 SF outlot space Lease Out
- ▶ ±3,600 SF former restaurant with drive thru available
- Excellent visibility to the main shopping corridor of Rand Road in Lake Zurich
- Great signage potential
- Ample parking
- Surrounded by numerous national retail tenants including Panda Express, T-Mobile, Freddy's Frozen Custard, Wal-Mart, LA Fitness and many more