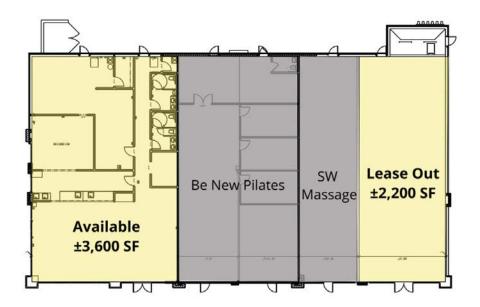

### For Lease

**Retail Property** 

- ▶ ±2,050 SF outlot space available
- ▶ ±2,200 SF outlot space Lease Out
- ▶ ±3,600 SF former restaurant with drive thru available
- Excellent visibility to the main shopping corridor of Rand Road in Lake Zurich
- Great signage potential
- Ample parking
- Surrounded by numerous national retail tenants including Panda Express, T-Mobile, Freddy's Frozen Custard, Wal-Mart, LA Fitness and many more

#### **LEGEND**

Available
Unavailable