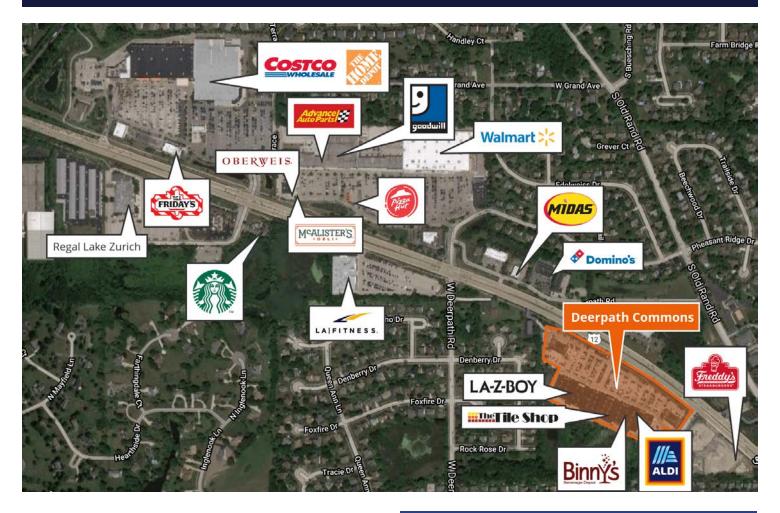

### For Lease

**Retail Property** 

- ▶ ±2,050 SF outlot space available
- ▶ ±2,200 SF outlot space Lease Out
- ▶ ±3,600 SF former restaurant with drive thru available
- Excellent visibility to the main shopping corridor of Rand Road in Lake Zurich
- Great signage potential
- Ample parking
- Surrounded by numerous national retail tenants including Panda Express, T-Mobile, Freddy's Frozen Custard, Wal-Mart, LA Fitness and many more