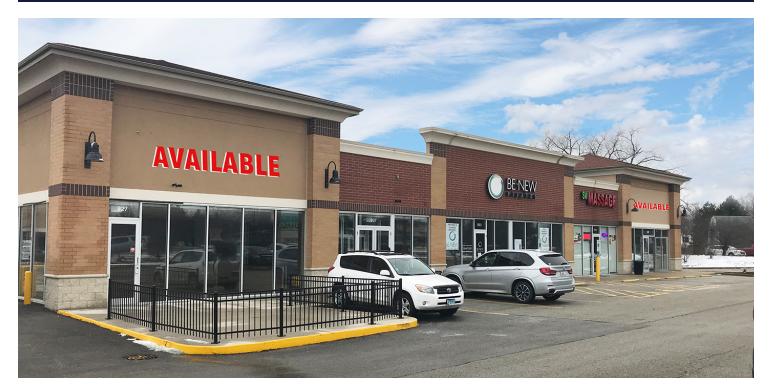

### For Lease

**Retail Property** 

- ▶ ±2,050 SF outlot space available
- ▶ ±2,200 SF outlot space Lease Out
- ▶ ±3,600 SF former restaurant with drive thru available
- Excellent visibility to the main shopping corridor of Rand Road in Lake Zurich
- Great signage potential
- Ample parking
- Surrounded by numerous national retail tenants including Panda Express, T-Mobile, Freddy's Frozen Custard, Wal-Mart, LA Fitness and many more