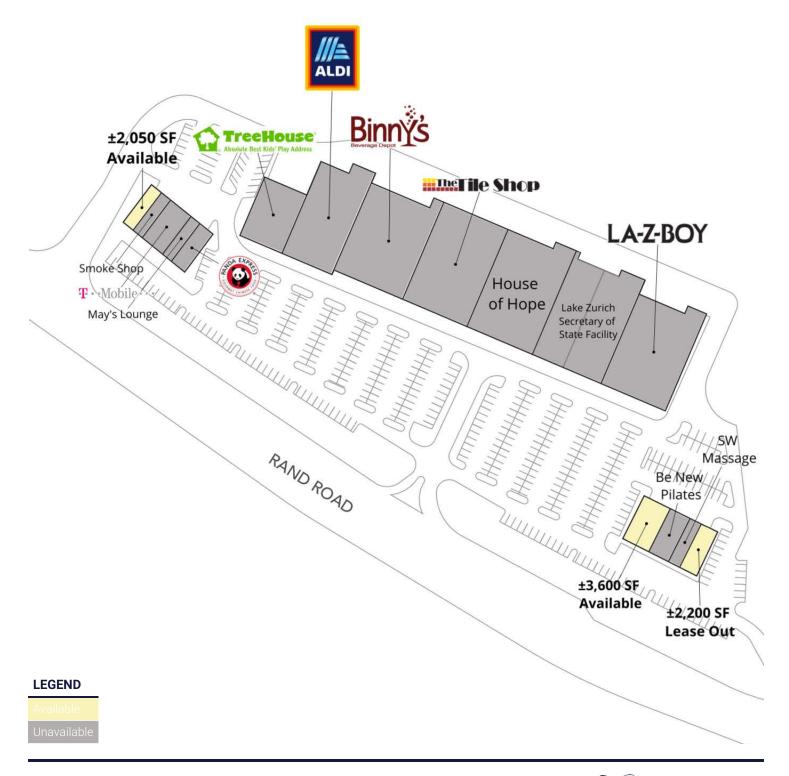

### For Lease

**Retail Property** 

- ▶ ±2,050 SF outlot space available
- ▶ ±2,200 SF outlot space Lease Out
- ▶ ±3,600 SF former restaurant with drive thru available
- Excellent visibility to the main shopping corridor of Rand Road in Lake Zurich
- Great signage potential
- Ample parking
- Surrounded by numerous national retail tenants including Panda Express, T-Mobile, Freddy's Frozen Custard, Wal-Mart, LA Fitness and many more

#### **LEGEND**

Available
Unavailable