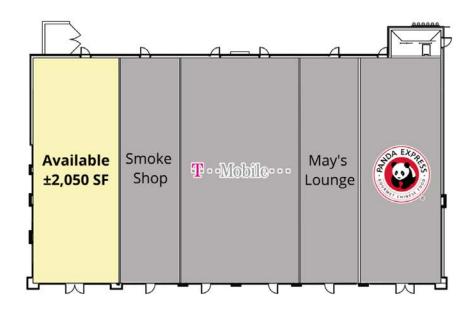

### For Lease

**Retail Property** 

- ▶ ±2,050 SF outlot space available
- ▶ ±2,200 SF outlot space Lease Out
- ▶ ±3,600 SF former restaurant with drive thru available
- Excellent visibility to the main shopping corridor of Rand Road in Lake Zurich
- Great signage potential
- Ample parking
- Surrounded by numerous national retail tenants including Panda Express, T-Mobile, Freddy's Frozen Custard, Wal-Mart, LA Fitness and many more

#### **LEGEND**

Available
Unavailable