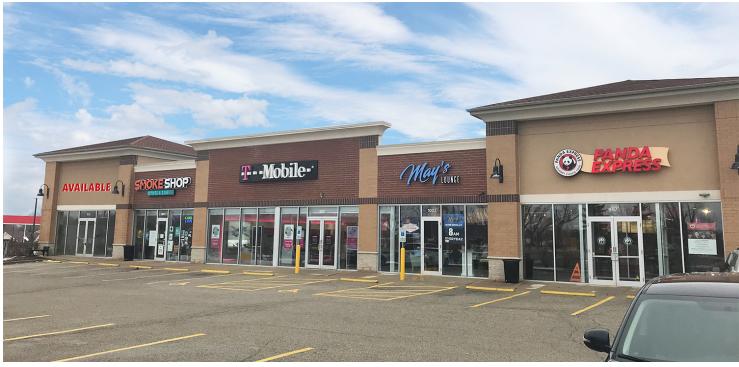

### For Lease

**Retail Property** 

- ▶ ±2,050 SF outlot space available
- ▶ ±2,200 SF outlot space Lease Out
- ▶ ±3,600 SF former restaurant with drive thru available
- Excellent visibility to the main shopping corridor of Rand Road in Lake Zurich
- Great signage potential
- Ample parking
- Surrounded by numerous national retail tenants including Panda Express, T-Mobile, Freddy's Frozen Custard, Wal-Mart, LA Fitness and many more