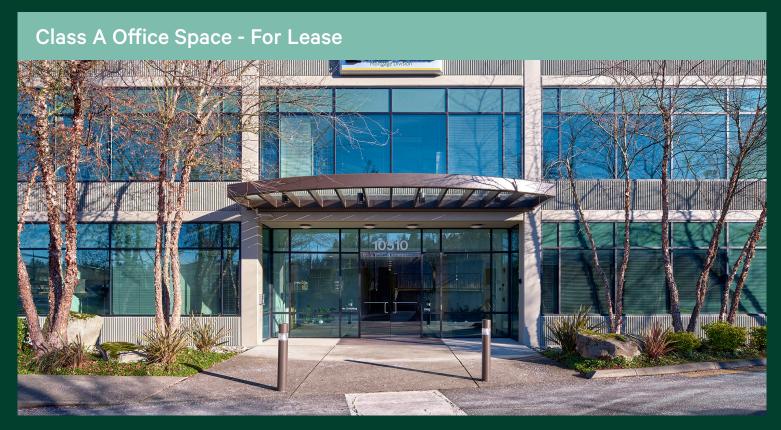

# Yarrow Bay Plaza

10510 Northup Way Kirkland, WA 98033

### **AVAILABLE SPACE**

- + Suite 205: 2,973 RSF (Available January 1, 2023 or with 30 day notice)
- + Parking ratio: 3.5 / 1,000 RSF
  - 100% of the parking is covered
- + Highly visible location just off SR-520
- + Immediate freeway access to Seattle and the Eastside via I-405 and SR-520
- + Close to numerous restaurants, hotels and other services