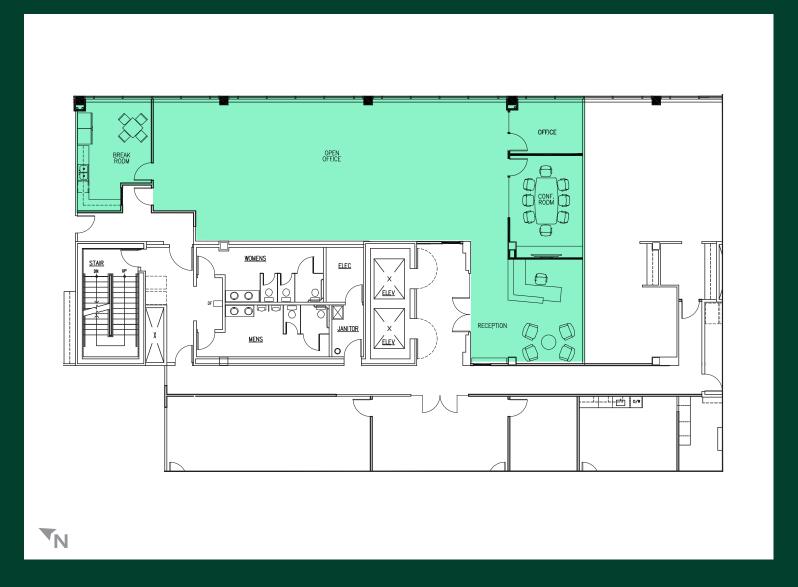

# Yarrow Bay Plaza

10510 Northup Way Kirkland, WA 98033



### **AVAILABLE SPACE**

- + Suite 205: 2,973 RSF (Available January 1, 2023 or with 30 day notice)
- + Parking ratio: 3.5 / 1,000 RSF
  - 100% of the parking is covered
- + Highly visible location just off SR-520
- + Immediate freeway access to Seattle and the Eastside via I-405 and SR-520
- + Close to numerous restaurants, hotels and other services



# Suite 205 | 2,973 RSF



# **Contact Us**

#### **Scott Davis**

Executive Vice President +1 425 941 7573 scott.davis@cbre.com

## **Cortney Schirman**

Client Services Specialist +1 425 462 6975 cortney.schirman@cbre.com CBRE, Inc. 929 108th Ave NE Suite 700 Bellevue, WA 98004

© 2022 CBRE, Inc. All rights reserved. This information has been obtained from sources believed reliable, but has not been verified for accuracy or completeness. You should conduct a careful, independent investigation of the property and verify all information. Any reliance on this information is solely at your own risk. CBRE and the CBRE logo are service marks of CBRE, Inc. All other marks displayed on this document are the property of their respective owners, and the use of such logos does not imply any affiliation with or endorsement