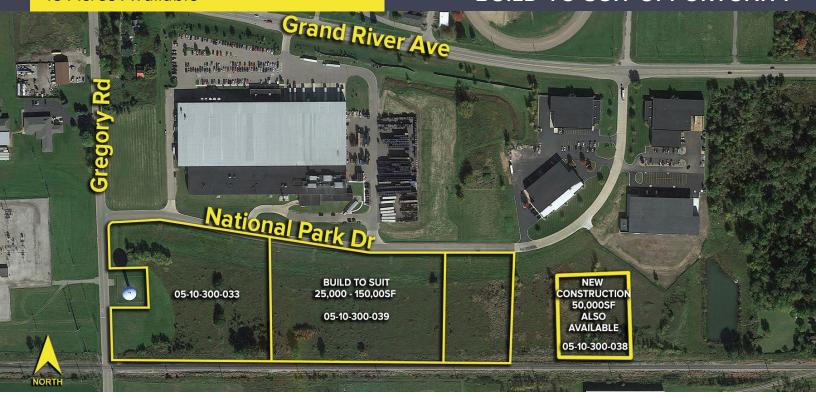

## NATIONAL PARK DRIVE FOWLERVILLE, MICHIGAN

INDUSTRIAL/LAND FOR SALE OR LEASE 25,000-150,000 Square Feet / 15 Acres Available

## **BUILD-TO-SUIT OPPORTUNITY**

## **PROPERTY FEATURES**

- Owner can build 25,000 150,000 square feet to suit for sale or lease
- 15 acre site available
- 26' clear height
- Zoned Light Industrial
- Ample parking
- Recently fully developed with all utilities and possible rail
- Sale Price: \$40,000/acre