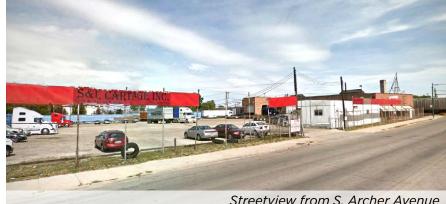

## 5274 S. Archer Avenue CHICAGO, IL 60632

Streetview from S. Archer Avenue

| PROPERTY SPECIFICATIONS |                                                                                                                                                                                                                                                                                     |
|-------------------------|-------------------------------------------------------------------------------------------------------------------------------------------------------------------------------------------------------------------------------------------------------------------------------------|
| Building Size           | ±6,500 Sq. Ft.                                                                                                                                                                                                                                                                      |
| Total Land              | 1.82 Acres (79,512 Sq. Ft.)                                                                                                                                                                                                                                                         |
| Ceiling Height          | 18' Clear                                                                                                                                                                                                                                                                           |
| Loading                 | 3 Drive-In Doors                                                                                                                                                                                                                                                                    |
| Zoning                  | M1-1                                                                                                                                                                                                                                                                                |
| Taxes                   | \$20,407 / \$0.26 PSF (Land)                                                                                                                                                                                                                                                        |
| Asking Price            | \$1,075,000                                                                                                                                                                                                                                                                         |
| Lease Rate              | \$8,500/month (Net)                                                                                                                                                                                                                                                                 |
| Comments                | <ul> <li>Excellent automotive / trucking location with exposure on busy Archer Avenue</li> <li>Close proximity to Midway International Airport and I-55 Stevenson Expressway</li> <li>Public transit options at nearby CTA Orange Line, 62-Archer bus and 56B-Cicero bus</li> </ul> |