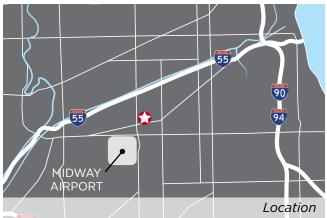

## 5274 S. Archer Avenue CHICAGO, IL 60632

Streetview from S. Archer Avenue

| PROPERTY SPECIFICATIONS |                                                                                                                                                                                                                                                                                     |
|-------------------------|-------------------------------------------------------------------------------------------------------------------------------------------------------------------------------------------------------------------------------------------------------------------------------------|
| Building Size           | ±6,500 Sq. Ft.                                                                                                                                                                                                                                                                      |
| Total Land              | 1.82 Acres (79,512 Sq. Ft.)                                                                                                                                                                                                                                                         |
| Ceiling Height          | 18' Clear                                                                                                                                                                                                                                                                           |
| Loading                 | 3 Drive-In Doors                                                                                                                                                                                                                                                                    |
| Zoning                  | M1-1                                                                                                                                                                                                                                                                                |
| Taxes                   | \$20,407 / \$0.26 PSF (Land)                                                                                                                                                                                                                                                        |
| Asking Price            | \$1,075,000                                                                                                                                                                                                                                                                         |
| Lease Rate              | \$8,500/month (Net)                                                                                                                                                                                                                                                                 |
| Comments                | <ul> <li>Excellent automotive / trucking location with exposure on busy Archer Avenue</li> <li>Close proximity to Midway International Airport and I-55 Stevenson Expressway</li> <li>Public transit options at nearby CTA Orange Line, 62-Archer bus and 56B-Cicero bus</li> </ul> |