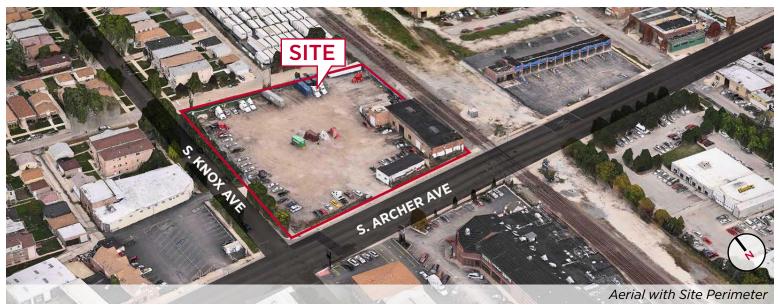

## FOR SALE OR LEASE

1.82-Acre Land Site near Midway Airport

## 5274 S. Archer Avenue CHICAGO, IL 60632

Streetview from S. Archer Avenue

| PROPERTY SPECIFICATIONS |                                                                                                                                                                                                                                                                                     |
|-------------------------|-------------------------------------------------------------------------------------------------------------------------------------------------------------------------------------------------------------------------------------------------------------------------------------|
| Building Size           | ±6,500 Sq. Ft.                                                                                                                                                                                                                                                                      |
| Total Land              | 1.82 Acres (79,512 Sq. Ft.)                                                                                                                                                                                                                                                         |
| Ceiling Height          | 18' Clear                                                                                                                                                                                                                                                                           |
| Loading                 | 3 Drive-In Doors                                                                                                                                                                                                                                                                    |
| Zoning                  | M1-1                                                                                                                                                                                                                                                                                |
| Taxes                   | \$20,407 / \$0.26 PSF (Land)                                                                                                                                                                                                                                                        |
| Asking Price            | \$1,075,000                                                                                                                                                                                                                                                                         |
| Lease Rate              | \$8,500/month (Net)                                                                                                                                                                                                                                                                 |
| Comments                | <ul> <li>Excellent automotive / trucking location with exposure on busy Archer Avenue</li> <li>Close proximity to Midway International Airport and I-55 Stevenson Expressway</li> <li>Public transit options at nearby CTA Orange Line, 62-Archer bus and 56B-Cicero bus</li> </ul> |