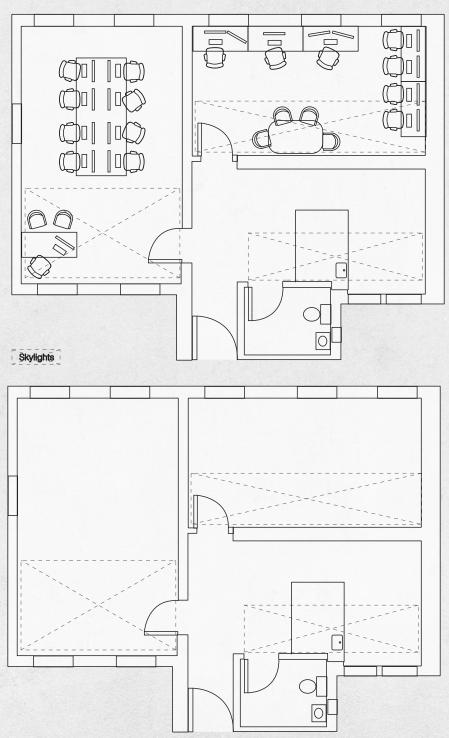

## 30EAST 20TH STREET

7 FLOORS













## **Featured Property**

| Address             | 30 East 20th Street     |
|---------------------|-------------------------|
| Cross Streets       | Broadway & Park Avenues |
| Available Space     | Suit 7R                 |
| Asking Rent         | \$65.00                 |
| Available           | Immediate               |
| Delivery Conditions | Whitebox                |
| Term                | 5 to 10 Years           |

## **Property Highlights**

- Good natural light
- Hard wood floors
- 3 large skylights
- 1 conference room/ private office
- Exposed brick walls
- 24 hour access & video intercom systems

#### Мар



# 30EAST 20TH STREET

7 FLOORS

## 7 FLOOR - 1,750 SF









## TONY BUILDER Managing Director - Leasing