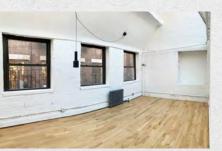

## **Property Highlights**

- Good natural light
- Hard wood floors
- 3 large skylights
- 1 conference room/ private office
- Exposed brick walls
- 24 hour access & video intercom systems

## 7 FLOOR - 1,750 SF