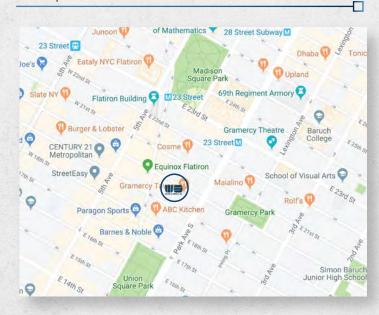

## 30EAST 20TH STREET

7 FLOORS













## **Featured Property**

| Address             | 30 East 20th Street     |
|---------------------|-------------------------|
| Cross Streets       | Broadway & Park Avenues |
| Available Space     | Suit 7R                 |
| Asking Rent         | \$65.00                 |
| Available           | Immediate               |
| Delivery Conditions | Whitebox                |
| Term                | 5 to 10 Years           |

## **Property Highlights**

- Good natural light
- Hard wood floors
- 3 large skylights
- 1 conference room/ private office
- Exposed brick walls
- 24 hour access & video intercom systems

#### Мар



# 30EAST 20TH STREET

7 FLOORS

## 7 FLOOR - 1,750 SF









## TONY BUILDER Managing Director - Leasing