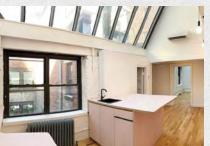

## **Property Highlights**

- Good natural light
- Hard wood floors
- 3 large skylights
- 1 conference room/ private office
- Exposed brick walls
- 24 hour access & video intercom systems

## 7 FLOOR - 1,750 SF