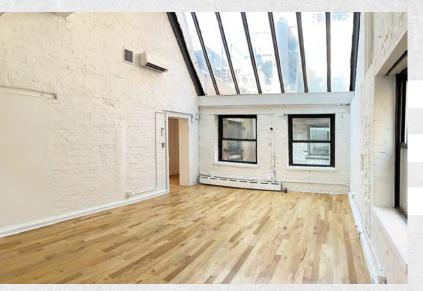

## **Property Highlights**

- Good natural light
- Hard wood floors
- 3 large skylights
- 1 conference room/ private office
- Exposed brick walls
- 24 hour access & video intercom systems

## 7 FLOOR - 1,750 SF