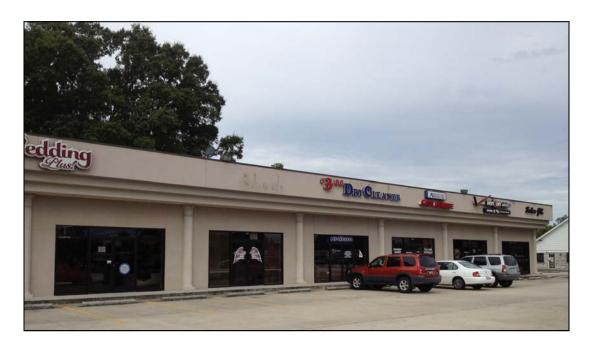

## Highly Visible LaPlace Retail Unit for Lease

## 901 West Airline Highway, Suite D LaPlace, Louisiana 70068

**DESCRIPTION:** Centrally located on Airline Highway at Cambridge Dr., this

> 1,140 sq. ft. unit is in a great location in a prominent strip center. This retail space offers good visibility and plenty of parking in the River Parishes, and is available immediately.

An additional 2,300 square feet will be available

September 1st.

MARKETING PRICE: NNN Lease: \$1,282.50 plus CAM charges of \$292.20

For Further Information **Austin Lavin** 504-581-5005 alavin@corp-realty.com