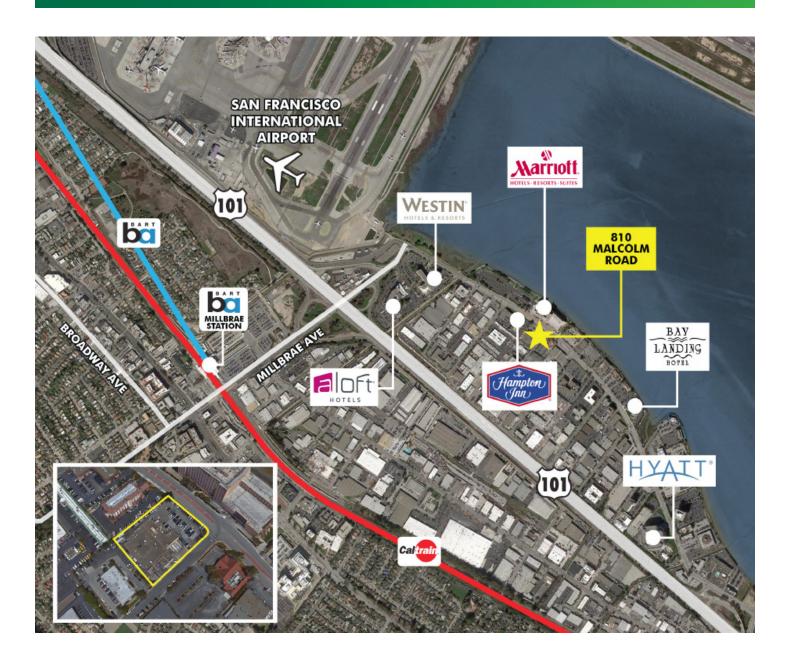

# EXTREMELY RARE FOOD PRODUCTION FACILITY OR DEVELOPMENT SITE

810 MALCOLM ROAD

**BURLINGAME, CALIFORNIA** 

**PRICE REDUCTION: \$15,888,000** 

### **PROPERTY HIGHLIGHTS**

- + Existing Building Size: Approximately 55,000 SF (basement and 2 floors)
- + Parcel Size: Approximately 1.64 acres
- + Existing food production facility including freezers, coolers, production rooms, floor drains, locker rooms, dock loading & heavy power
- + Excellent corner location on hotel row
- + Prime development site for hotel, office and other uses
- + Rental Rate \$1.45 / SF/ NNN

# FOR SALE, LEASE OR GROUND LEASE 810 MALCOLM ROAD, BURLINGAME

© 2018 CBRE, Inc. This information has been obtained from sources believed reliable. We have not verified it and make no guarantee, warranty or representation about it. Any projections, opinions, assumptions or estimates used are for example only and do not represent the current or future performance of the property. You and your advisors should conduct a careful, independent investigation of the property to determine to your satisfaction the suitability of the property for your needs. Photos herein are the property of their respective owners and use of these images without the express written consent of the owner is prohibited. CBRE and the CBRE logo are service marks of CBRE, Inc. and/or its affiliated or related companies in the United States and other countries. All other marks displayed on this document are the property of their respective owners.