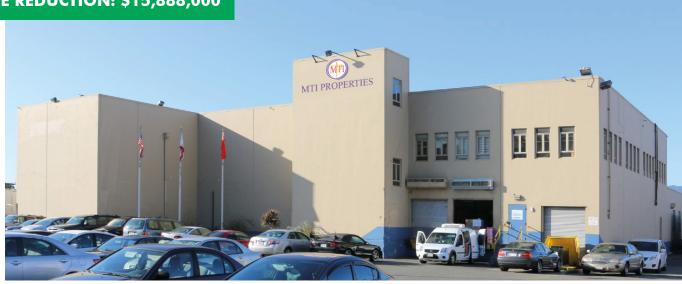

# EXTREMELY RARE FOOD PRODUCTION FACILITY OR DEVELOPMENT SITE

810 MALCOLM ROAD

**BURLINGAME, CALIFORNIA** 

**PRICE REDUCTION: \$15,888,000** 

### **PROPERTY HIGHLIGHTS**

- + Existing Building Size: Approximately 55,000 SF (basement and 2 floors)
- + Parcel Size: Approximately 1.64 acres
- + Existing food production facility including freezers, coolers, production rooms, floor drains, locker rooms, dock loading & heavy power
- + Excellent corner location on hotel row
- + Prime development site for hotel, office and other uses
- + Rental Rate \$1.45 / SF/ NNN