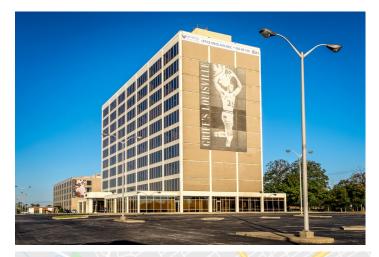

### **Overview/Comments**

This highly visible suburban office tower is part of the signature three building Watterson City Office Park conveniently located off I-264 at Newburg and Bishop Lane. The prime, central Louisville location of this park offers fast access to all parts of the city and is only minutes away from the airport.

This signature suburban office tower has floor to ceiling glass in all suites with provide abundant natural light to the office space while also offering excellent views.

A tenant only Cafe/Wi-Fi lounge and a building common conference room were added in May 2017.

The park also offers multiple on-site restaurants, sundry shop and an ATM, along with 24-hour security.