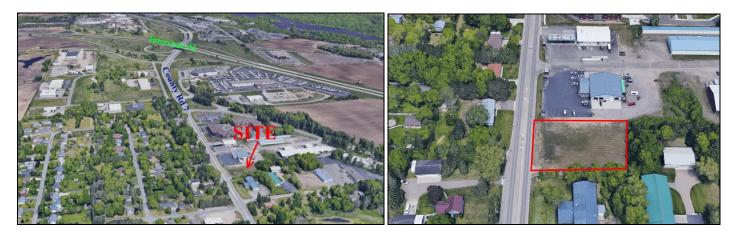

## Just Listed | Commercial Site Near I-94 Located in Saint Augusta, MN

Here is a nice commercial site located on County Road 7 in Saint Augusta, MN. Location is just ¾ mile from Saint Cloud and I-94 exit. This site consists of two parcels totaling approximately .75 acres. Mostly flat topography and near build ready. Neighboring businesses include, Augusta Motor Works, BP Station, Freightliner, Pleasureland RV and Cedar Point Apartments. Great site for single user, or potential for multitenant strip.

- Approximately .75 acres (two parcels)
- Near Build ready
- Close to I-94 exit
- Offered For Sale at \$130,680 (\$4/SF)
- Commercial Zoning
- Taxes: \$2,143 (2017 Total)
- Special Assessment balance of \$4,950
- Possible Terms Available