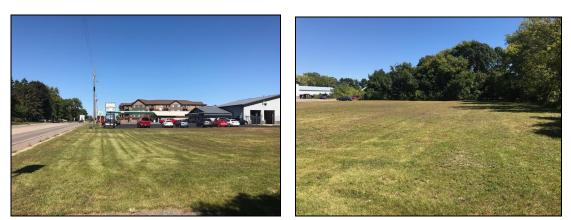

## Just Listed | Commercial Site Near I-94 Located in Saint Augusta, MN

Here is a nice commercial site located on County Road 7 in Saint Augusta, MN. Location is just ¾ mile from Saint Cloud and I-94 exit. This site consists of two parcels totaling approximately .75 acres. Mostly flat topography and near build ready. Neighboring businesses include, Augusta Motor Works, BP Station, Freightliner, Pleasureland RV and Cedar Point Apartments. Great site for single user, or potential for multitenant strip.

- Approximately .75 acres (two parcels)
- Near Build ready
- Close to I-94 exit
- Offered For Sale at \$130,680 (\$4/SF)
- Commercial Zoning
- Taxes: \$2,143 (2017 Total)
- Special Assessment balance of \$4,950
- Possible Terms Available